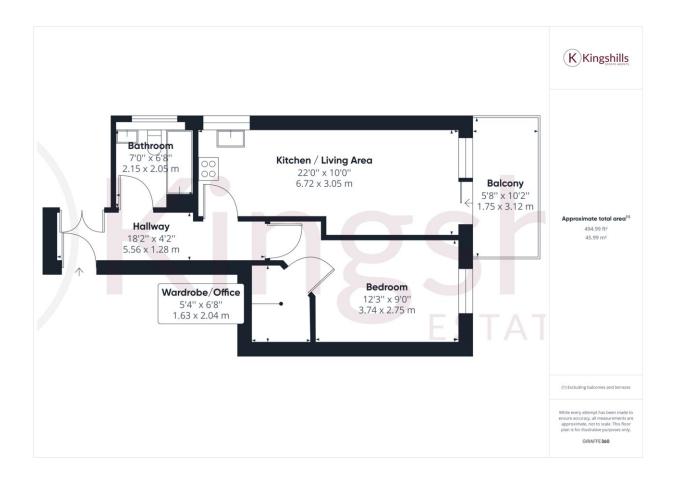

The apartment features a spacious and well-lit lounge that opens up to a private balcony, which offers views of the surrounding area. The balcony is a perfect place to relax wafter a long day. The apartment has one bedroom with a walk-in wardrobe, providing ample storage space. The bedroom is spacious and offers a comfortable space for rest and relaxation. The apartment also has a modern bathroom, which is fitted with a shower, sink and toilet.