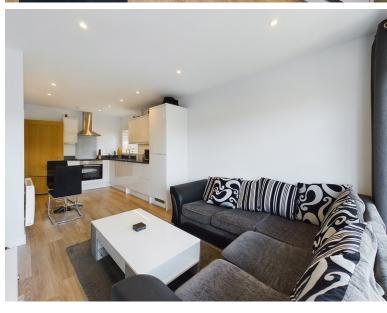

The apartment features a spacious and well-lit lounge that opens up to a private balcony, which offers views of the surrounding area. The balcony is a perfect place to relax wafter a long day. The apartment has one bedroom with a walk-in wardrobe, providing ample storage space. The bedroom is spacious and offers a comfortable space for rest and relaxation. The apartment also has a modern bathroom, which is fitted with a shower, sink and toilet.