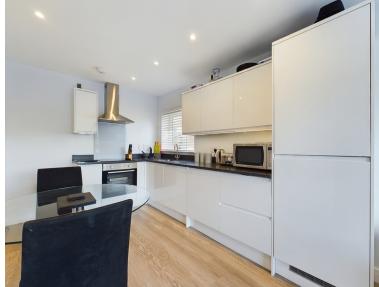

The apartment features a spacious and well-lit lounge that opens up to a private balcony, which offers views of the surrounding area. The balcony is a perfect place to relax wafter a long day. The apartment has one bedroom with a walk-in wardrobe, providing ample storage space. The bedroom is spacious and offers a comfortable space for rest and relaxation. The apartment also has a modern bathroom, which is fitted with a shower, sink and toilet.