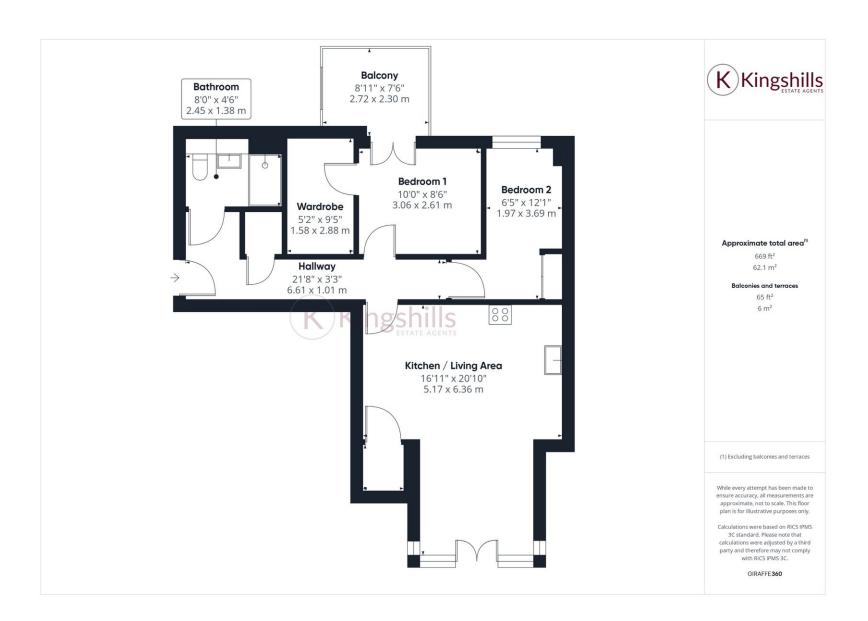

## **Property Features**

- Luxurious 2 Bed Apartment finished to a high standard
- Built in 2021 by renowned local developer
- Principal Bedroom has private balcony and walk-in wardrobe
- Open-plan kitchen/living area with Juliette balcony

- · Luxurious bathroom with walk-in rainfall shower
- Smart heating controls for modern comfort and energy efficiency
- EPC 81C / Council Tax Band C
- · Available Now and unfurnished

Step inside to discover a beautifully appointed principal bedroom, complete with its own private balcony – a perfect spot for enjoying morning coffee or unwinding in the evening. The bedroom also benefits from a generous walk-in wardrobe, offering both practicality and luxury. The second bedroom is equally well-designed, providing flexibility for use as a guest room, home office, or personal retreat.

The bathroom is a standout feature, with a walk-in shower and a luxurious rainfall showerhead. The heart of the home is the open-plan kitchen and living area, a beautifully designed space that's perfect for both everyday living and entertaining. Full-height windows and double doors open onto a Juliette balcony, flooding the room with natural light and creating a bright, airy atmosphere throughout the day. The kitchen combines style and functionality with sleek cabinetry, and a full suite of high-spec integrated appliances. Oak internal doors, chrome switches, and high-end finishes continue the sense of quality throughout the apartment.