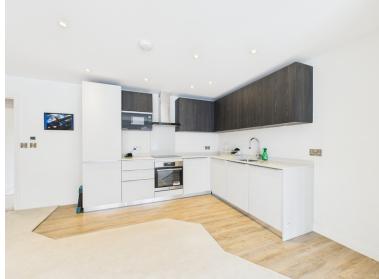

The bathroom is a standout feature, with a walk-in shower and a luxurious rainfall showerhead. The heart of the home is the open-plan kitchen and living area, a beautifully designed space that's perfect for both everyday living and entertaining. Full-height windows and double doors open onto a Juliette balcony, flooding the room with natural light and creating a bright, airy atmosphere throughout the day. The kitchen combines style and functionality with sleek cabinetry, and a full suite of high-spec integrated appliances. Oak internal doors, chrome switches, and high-end finishes continue the sense of quality throughout the apartment.