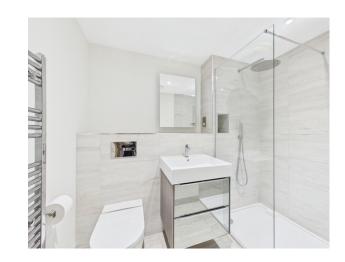

- · Luxurious bathroom with walk-in rainfall shower
- Smart heating controls for modern comfort and energy efficiency
- EPC 81C / Council Tax Band C
- · Available Now and unfurnished

The bathroom is a standout feature, with a walk-in shower and a luxurious rainfall showerhead. The heart of the home is the open-plan kitchen and living area, a beautifully designed space that's perfect for both everyday living and entertaining. Full-height windows and double doors open onto a Juliette balcony, flooding the room with natural light and creating a bright, airy atmosphere throughout the day. The kitchen combines style and functionality with sleek cabinetry, and a full suite of high-spec integrated appliances. Oak internal doors, chrome switches, and high-end finishes continue the sense of quality throughout the apartment.