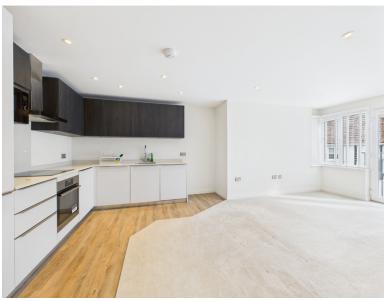

The bathroom is a standout feature, with a walk-in shower and a luxurious rainfall showerhead. The heart of the home is the open-plan kitchen and living area, a beautifully designed space that's perfect for both everyday living and entertaining. Full-height windows and double doors open onto a Juliette balcony, flooding the room with natural light and creating a bright, airy atmosphere throughout the day. The kitchen combines style and functionality with sleek cabinetry, and a full suite of high-spec integrated appliances. Oak internal doors, chrome switches, and high-end finishes continue the sense of quality throughout the apartment.