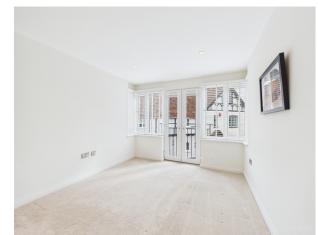

The bathroom is a standout feature, with a walk-in shower and a luxurious rainfall showerhead. The heart of the home is the open-plan kitchen and living area, a beautifully designed space that's perfect for both everyday living and entertaining. Full-height windows and double doors open onto a Juliette balcony, flooding the room with natural light and creating a bright, airy atmosphere throughout the day. The kitchen combines style and functionality with sleek cabinetry, and a full suite of high-spec integrated appliances. Oak internal doors, chrome switches, and high-end finishes continue the sense of quality throughout the apartment.