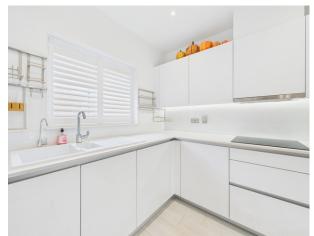

The internal accommodation offers; entrance hallway which leads to a spacious kitchen/diner with patio doors to the garden; downstairs WC; utility room; high specification kitchen/diner with a range of high-end appliances. Upstairs offers three bedrooms, with the main bedroom benefits from large built-in wardrobes and an en-suite shower room. The upstairs also offers the main family bathroom. To the external of the property the property benefits from a good-sized garden with Astroturf, garage, and parking for 2-3 cars.