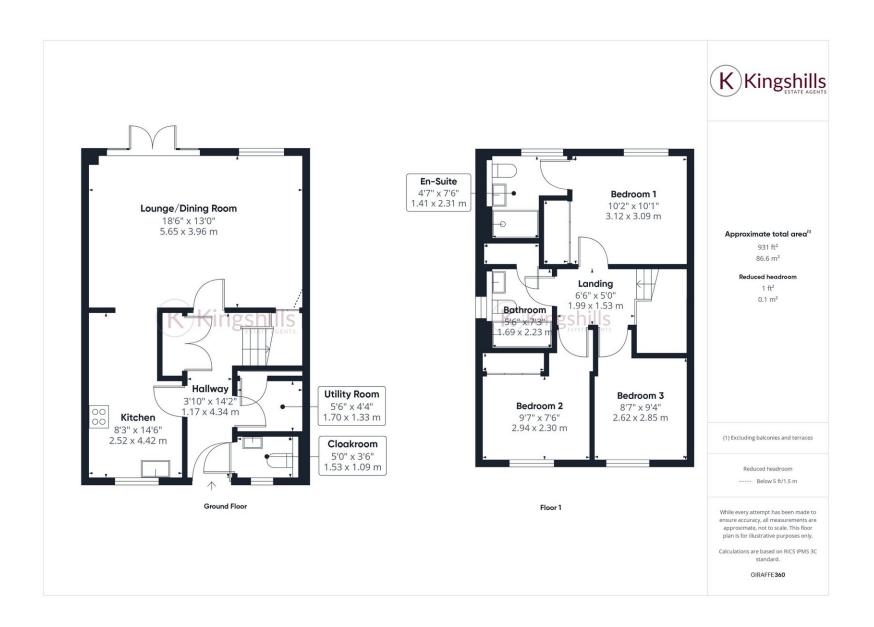

## **Full Description**

A stunning three-bedroom detached home, located in the Abbey Barn Park Development, a newly built community in a tranquil countryside setting. Built by Berkley Homes just 3 years ago, this home is completed to an extremely high specification and offers modern, light, and airy accommodation.

The internal accommodation offers; entrance hallway which leads to a spacious kitchen/diner with patio doors to the garden; downstairs WC; utility room; high specification kitchen/diner with a range of high-end appliances. Upstairs offers three bedrooms, with the main bedroom benefits from large built-in wardrobes and an en-suite shower room. The upstairs also offers the main family bathroom. To the external of the property the property benefits from a good-sized garden with Astroturf, garage, and parking for 2-3 cars.