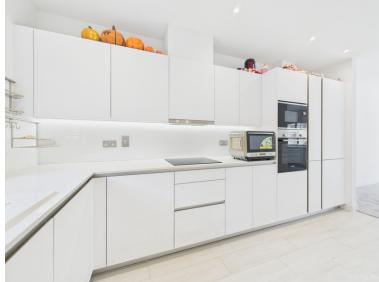

The internal accommodation offers; entrance hallway which leads to a spacious kitchen/diner with patio doors to the garden; downstairs WC; utility room; high specification kitchen/diner with a range of high-end appliances. Upstairs offers three bedrooms, with the main bedroom benefits from large built-in wardrobes and an en-suite shower room. The upstairs also offers the main family bathroom. To the external of the property the property benefits from a good-sized garden with Astroturf, garage, and parking for 2-3 cars.