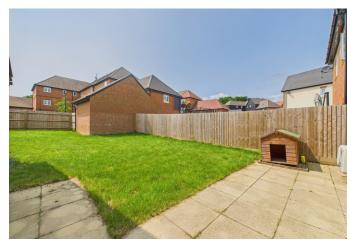

The internal accommodation offers; entrance hallway which leads to a spacious kitchen/diner with patio doors to the garden; downstairs WC; utility room; high specification kitchen/diner with a range of high-end appliances. Upstairs offers three bedrooms, with the main bedroom benefits from large built-in wardrobes and an en-suite shower room. The upstairs also offers the main family bathroom. To the external of the property the property benefits from a good-sized garden with Astroturf, garage, and parking for 2-3 cars.