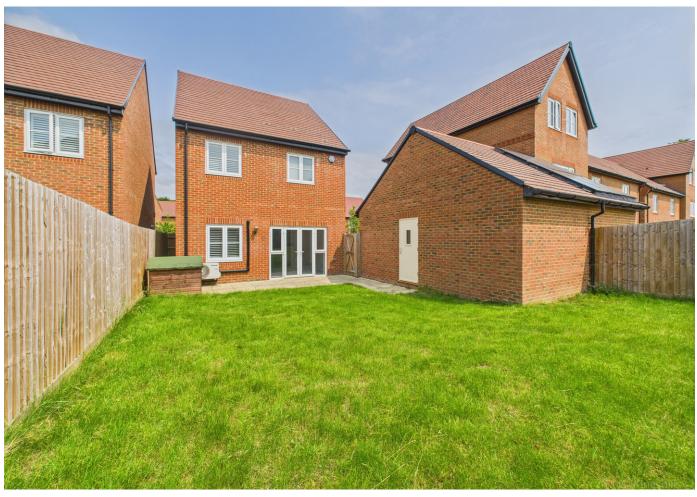

The internal accommodation offers; entrance hallway which leads to a spacious kitchen/diner with patio doors to the garden; downstairs WC; utility room; high specification kitchen/diner with a range of high-end appliances. Upstairs offers three bedrooms, with the main bedroom benefits from large built-in wardrobes and an en-suite shower room. The upstairs also offers the main family bathroom. To the external of the property the property benefits from a good-sized garden with Astroturf, garage, and parking for 2-3 cars.