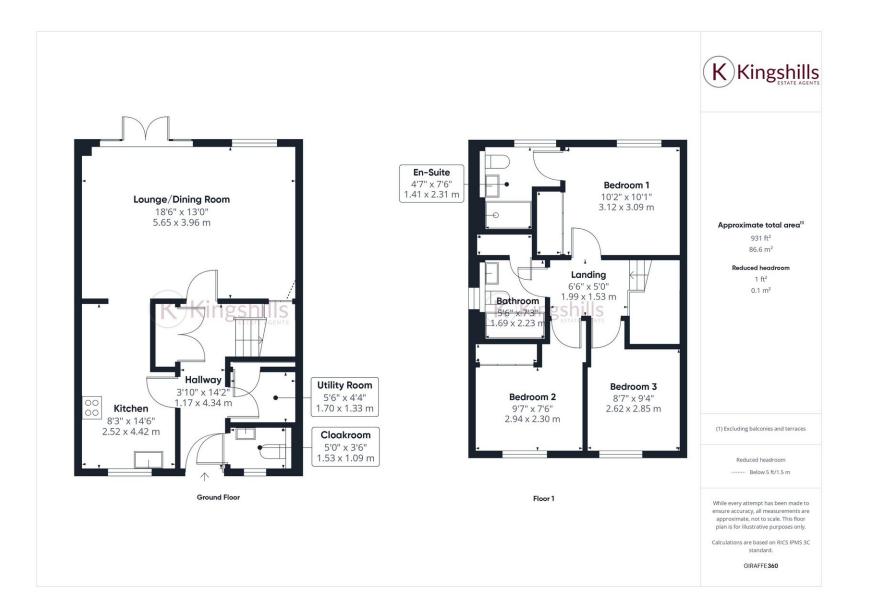

The internal accommodation offers; entrance hallway which leads to a spacious kitchen/diner with patio doors to the garden; downstairs WC; utility room; high specification kitchen/diner with a range of high-end appliances. Upstairs offers three bedrooms, with the main bedroom benefits from large built-in wardrobes and an en-suite shower room. The upstairs also offers the main family bathroom. To the external of the property the property benefits from a good-sized garden with Astroturf, garage, and parking for 2-3 cars.