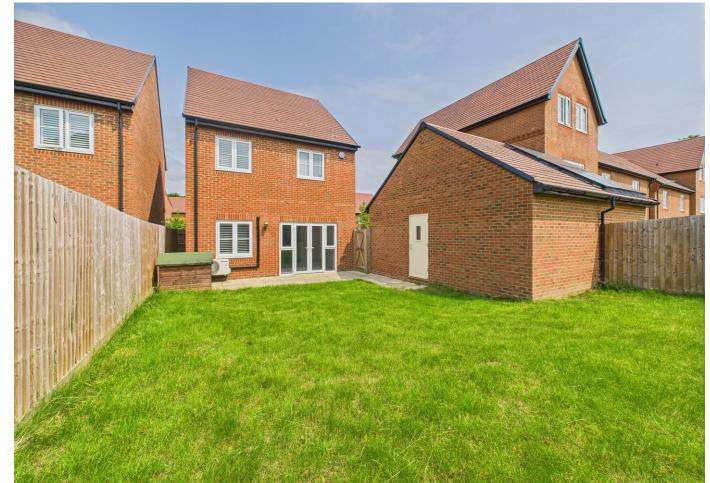

The internal accommodation offers; entrance hallway which leads to a spacious kitchen/diner with patio doors to the garden; downstairs WC; utility room; high specification kitchen/diner with a range of high-end appliances. Upstairs offers three bedrooms, with the main bedroom benefits from large built-in wardrobes and an en-suite shower room. The upstairs also offers the main family bathroom. To the external of the property the property benefits from a good-sized garden with Astroturf, garage, and parking for 2-3 cars.