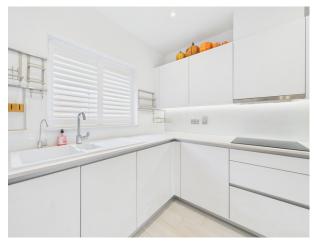

The internal accommodation offers; entrance hallway which leads to a spacious kitchen/diner with patio doors to the garden; downstairs WC; utility room; high specification kitchen/diner with a range of high-end appliances. Upstairs offers three bedrooms, with the main bedroom benefits from large built-in wardrobes and an en-suite shower room. The upstairs also offers the main family bathroom. To the external of the property the property benefits from a good-sized garden with Astroturf, garage, and parking for 2-3 cars.