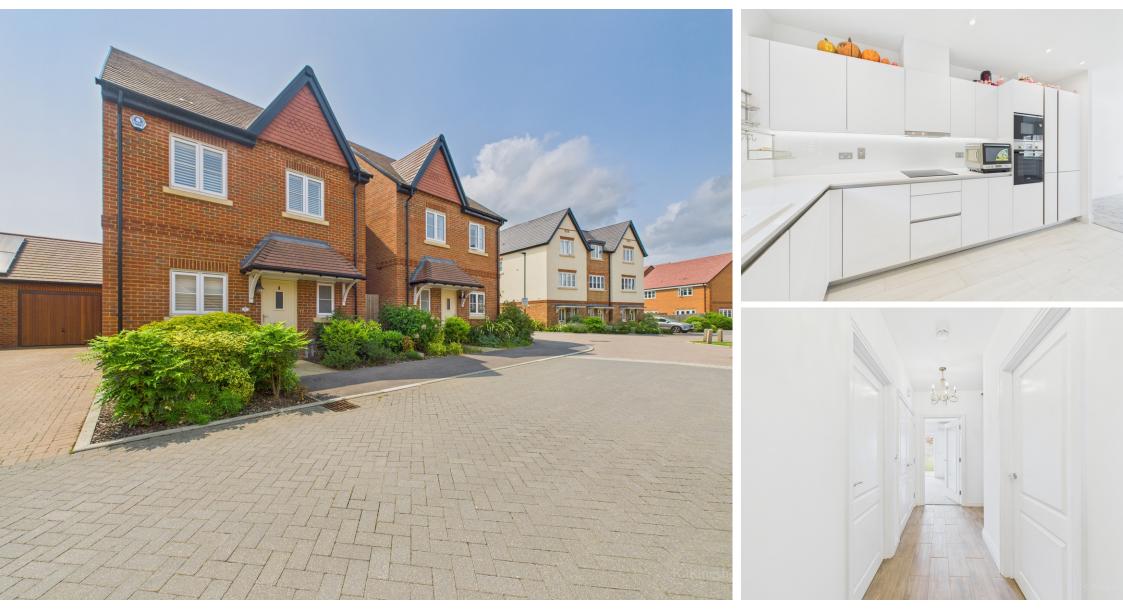

## Full Description

A stunning three-bedroom detached home, located in the Abbey Barn Park Development, a newly built community in a tranquil countryside setting. Built by Berkley Homes just 3 years ago, this home is completed to an extremely high specification and offers modern, light, and airy accommodation.

The internal accommodation offers; entrance hallway which leads to a spacious kitchen/diner with patio doors to the garden; downstairs WC; utility room; high specification kitchen/diner with a range of high-end appliances. Upstairs offers three bedrooms, with the main bedroom benefits from large built-in wardrobes and an en-suite shower room. The upstairs also offers the main family bathroom. To the external of the property the property benefits from a good-sized garden with Astroturf, garage, and parking for 2-3 cars.