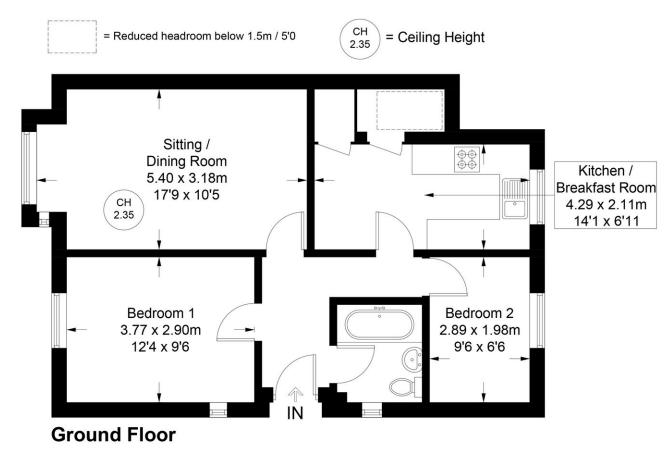

### The Property

A well presented ground floor apartment recently redecorated and comprises of an entrance hall, sitting/dining room, modern kitchen/breakfast room with ample storage, 2 bedrooms and a bathroom. The apartment is situated within a short level walk of Marlow High Street and local amenities and includes residents parking.

## **Primrose Lea**

Floor Plan produced for Kingshills by Media Arcade ©.

Illustration for identification purposes only. Window and door openings are approximate. Whilst every attempt is made to assure accuracy in the preparation of this plan, please check all dimensions, shapes and compass bearings before making any decisions reliant upon them.