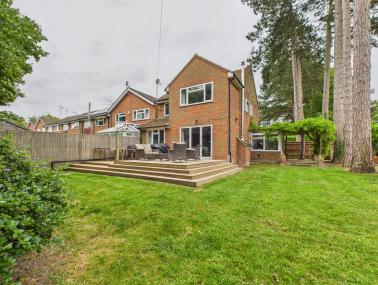

The exterior of the property is impressive, offering a good sized landscaped rear garden with a lawn, pine trees and a large decking area, ideal for alfresco dining. A private driveway secures parking for multiple vehicles.