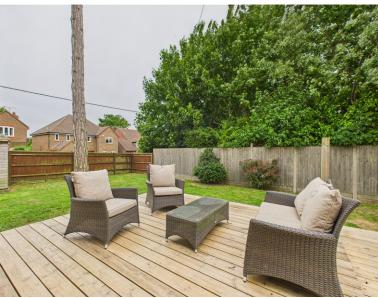

The exterior of the property is impressive, offering a good sized landscaped rear garden with a lawn, pine trees and a large decking area, ideal for alfresco dining. A private driveway secures parking for multiple vehicles.