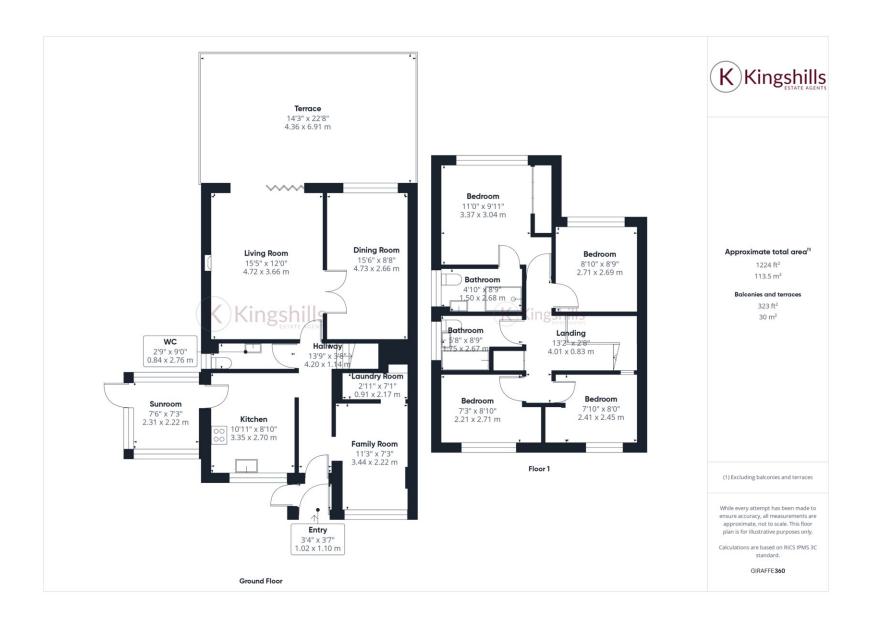

Upon entering the property, you are greeted by a porch and welcoming entrance. The ground floor boasts three bright and versatile reception rooms which could be adapted to suit your needs. The main living room offers a cosy retreat with views of the landscaped garden, perfect for family gatherings or relaxed evenings. The second reception room, currently being used as a music room could be used as a dining area for entertaining friends and family.

The third reception room, ideal as a family room, study or as a quiet reading nook, is conveniently located on the ground floor, ensuring versatility for modern lifestyles. There is also a convenient laundry room.

The kitchen is ideal for meal preparation with ample storage and worktop space and is also a blank canvas for anyone looking to upgrade the kitchen. There is also a useful sun room which leads out to the side of the garden.

Upstairs, the property features four generously sized bedrooms, including a principal bedroom complete with an en-suite shower room. The three additional bedrooms provide flexible accommodation for family, guests, or hobbies. A bathroom with a bath and separate shower completes the first floor.

The exterior of the property is impressive, offering a good sized landscaped rear garden with a lawn, pine trees and a large decking area, ideal for alfresco dining. A private driveway secures parking for multiple vehicles.