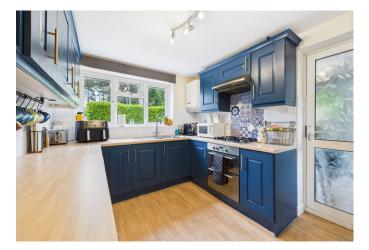

The kitchen is ideal for meal preparation with ample storage and worktop space and is also a blank canvas for anyone looking to upgrade the kitchen. There is also a useful sun room which leads out to the side of the garden.