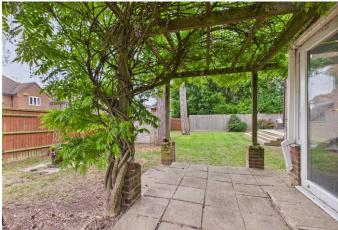

The exterior of the property is impressive, offering a good sized landscaped rear garden with a lawn, pine trees and a large decking area, ideal for alfresco dining. A private driveway secures parking for multiple vehicles.