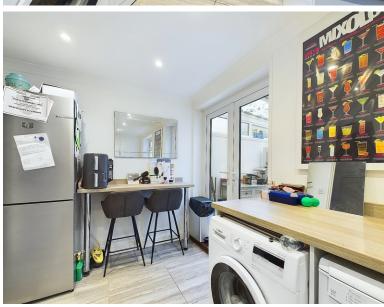

### The Property:

The property offers, entrance hall, lounge/diner, kitchen, conservatory, 3 bedroom, bathroom, level enclosed rear garden with brick store/shed. There is a garage in nearby block. Gas heating to radiators and double glazing.