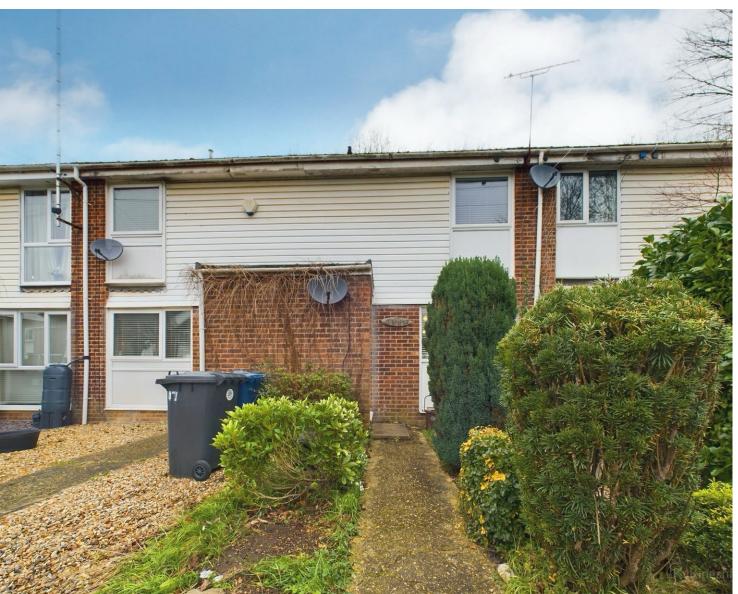

## **Full Description**

A well-presented three-bedroom terrace home overlooking a central green, located on the outskirts of Marlow in a tucked-away position.

### The Property:

The property offers, entrance hall, lounge/diner, kitchen, conservatory, 3 bedroom, bathroom, level enclosed rear garden with brick store/shed. There is a garage in nearby block. Gas heating to radiators and double glazing.