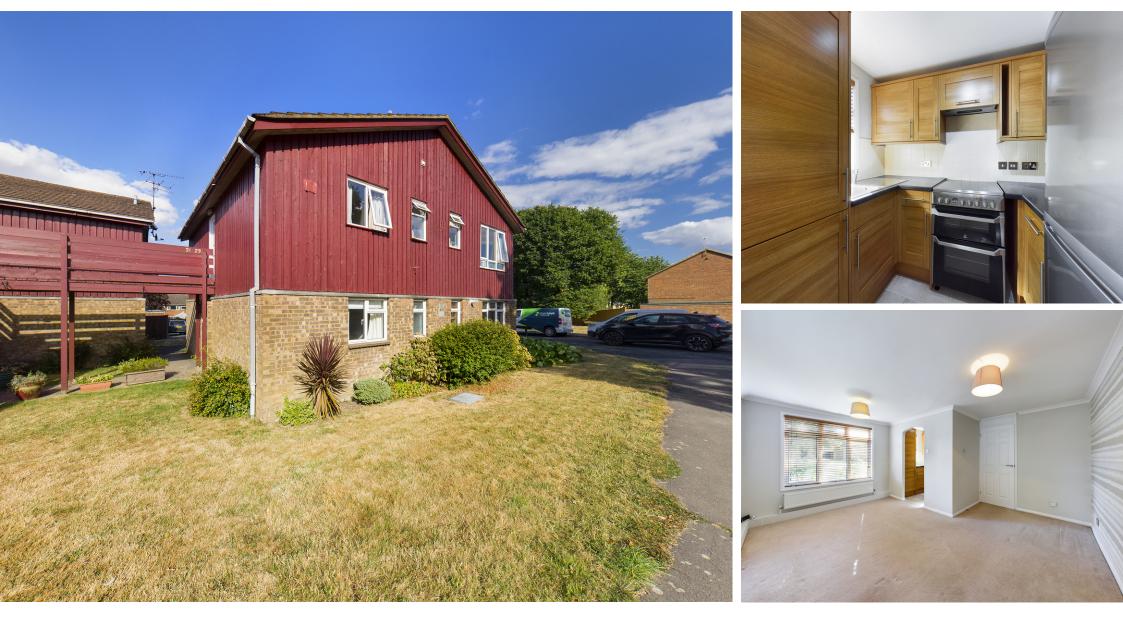

## **Property Description**

A one-bedroom ground floor flat in the popular village of Prestwood which is located close to local shops and amenities. The property benefits from a modern kitchen and bathroom. Internally the accommodation comprises; entrance; double bedroom with built in wardrobe; storage in the hallway; bathroom; L-shaped living area and separate kitchen. Further benefits from gas heating and residents parking. Available early July on an unfurnished basis.