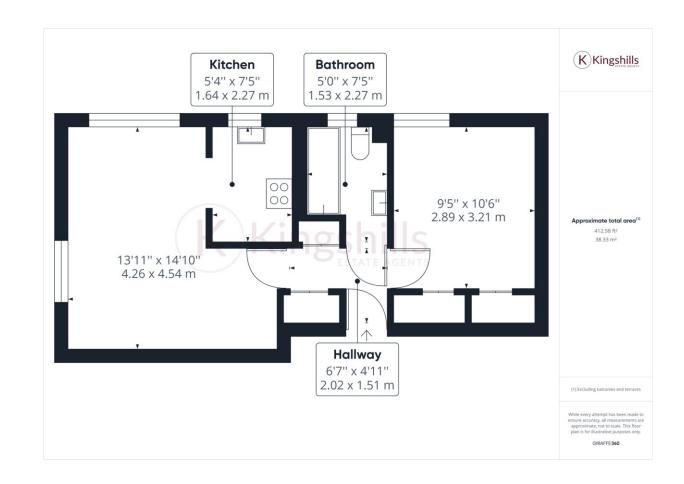

## **Property Description**

A one-bedroom ground floor flat in the popular village of Prestwood which is located close to local shops and amenities. The property benefits from a modern kitchen and bathroom. Internally the accommodation comprises; entrance; double bedroom with built in wardrobe; storage in the hallway; bathroom; L-shaped living area and separate kitchen. Further benefits from gas heating and residents parking. Available early July on an unfurnished basis.