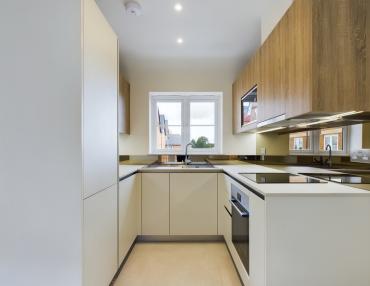

The internal accommodation offers; communal entrance which offers lift access to each floor; entrance hallway; bathroom; bedroom with fitted wardrobes; storage cupboard; open plan living area/kitchen which has a range of appliances. The property is available now on an unfurnished basis.