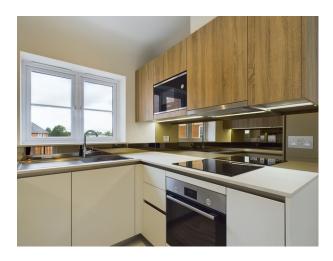

The internal accommodation offers; communal entrance which offers lift access to each floor; entrance hallway; bathroom; bedroom with fitted wardrobes; storage cupboard; open plan living area/kitchen which has a range of appliances. The property is available now on an unfurnished basis.