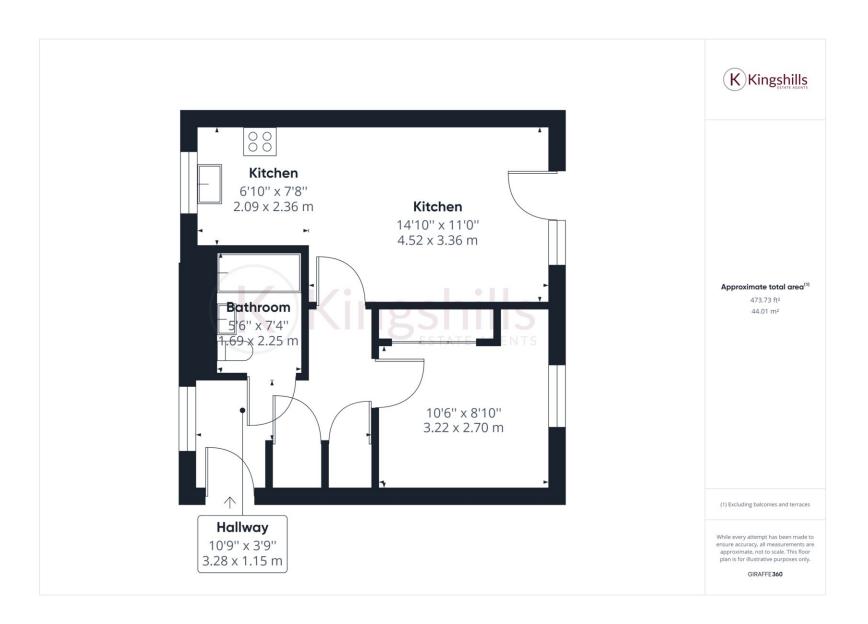

The internal accommodation offers; communal entrance which offers lift access to each floor; entrance hallway; bathroom; bedroom with fitted wardrobes; storage cupboard; open plan living area/kitchen which has a range of appliances. The property is available now on an unfurnished basis.