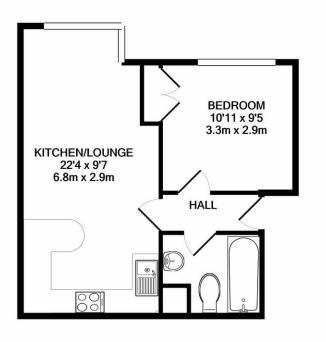

## TOTAL APPROX. FLOOR AREA 363 SQ.FT. (33.7 SQ.M.)

Whilst every attempt has been made to ensure the accuracy of the floor plan contained here, measurements of doors, windows, rooms and any other items are approximate and no responsibility is taken for any error, omission, or mis-statement. This plan is for illustrative purposes only and should be used as such by any prospective purchaser. The services, systems and appliances shown have not been tested and no guarantee as to their operability or efficiency can be given Made with Metropix ©2020