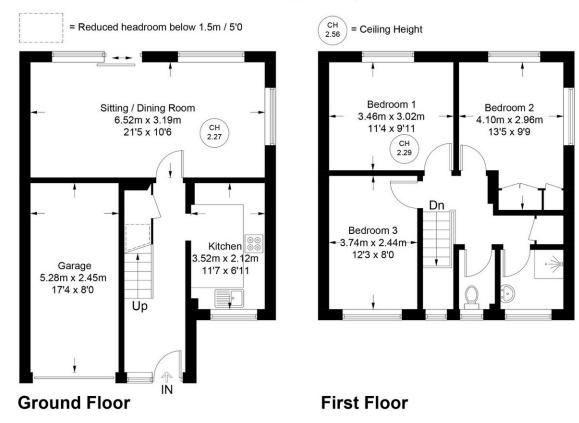

The property offers 3 generous bedrooms, family bathroom, large sitting/dining room. Outside there is a single garage with ample off street parking. The lovely garden is well maintained with side access.

## 2 Old Kiln Lane, HP10 9NR

Approximate Gross Internal Area Ground Floor = 38.3 sq m / 412 sq ft First Floor = 44.5 sq m / 479 sq ft Garage = 12.9 sq m / 138 sq ft Total = 95.7 sq m / 1029 sq ft

Floor Plan produced for Kingshills by Media Arcade ©.

Illustration for identification purposes only. Window and door openings are approximate. Whilst every attempt is made to assure accuracy in the preparation of this plan, please check all dimensions, shapes and compass bearings before making any decisions reliant upon them.