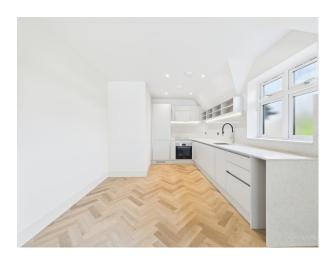

These high-specification homes feature open-plan living spaces, integrated kitchen appliances including washer/dryer, fridge/freezer and dishwasher, double bedrooms and contemporary bathrooms. All apartments are equipped with advanced air conditioning systems for both heating and cooling, ensuring year-round comfort. Each apartment also benefits from its own private balcony – ideal for relaxing or entertaining.