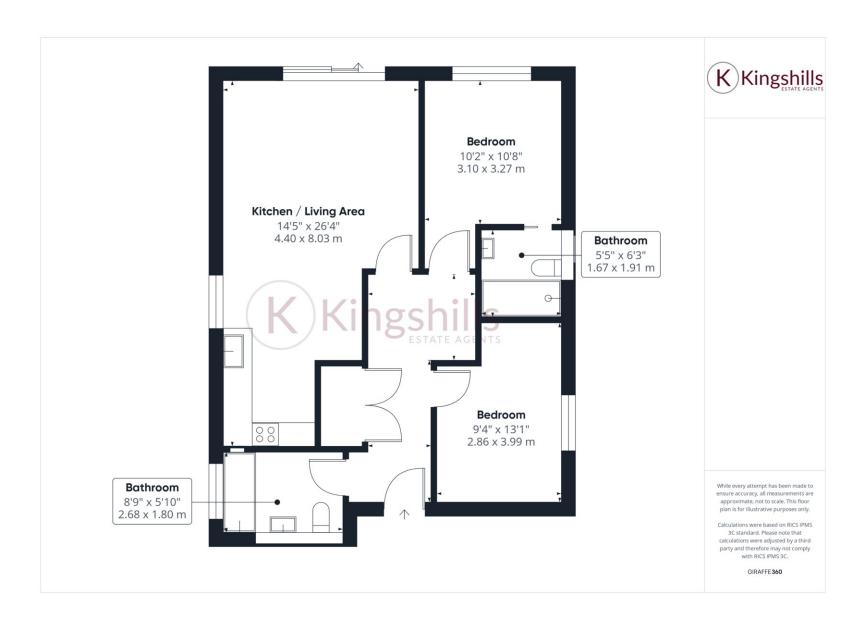

## **Property Features**

- Nine 2-Bedroom 2-Bathroom Brand Apartments
- High-Spec Finishes Throughout
- Integrated Kitchen Appliances
- Air Conditioning (Heating & Cooling)
- Private balcony with Every Apartment

- Allocated Parking with EV Charging
- Prime Location
- Walking Distance to The Rye, Town centre and Train Station
- · Lift Access to All Floors
- Available Mid-June

These high-specification homes feature open-plan living spaces, integrated kitchen appliances including washer/dryer, fridge/freezer and dishwasher, double bedrooms and contemporary bathrooms. All apartments are equipped with advanced air conditioning systems for both heating and cooling, ensuring year-round comfort. Each apartment also benefits from its own private balcony – ideal for relaxing or entertaining.