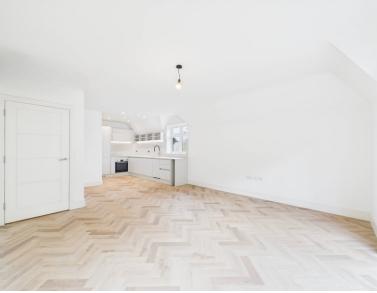

These high-specification homes feature open-plan living spaces, integrated kitchen appliances including washer/dryer, fridge/freezer and dishwasher, double bedrooms and contemporary bathrooms. All apartments are equipped with advanced air conditioning systems for both heating and cooling, ensuring year-round comfort. Each apartment also benefits from its own private balcony – ideal for relaxing or entertaining.