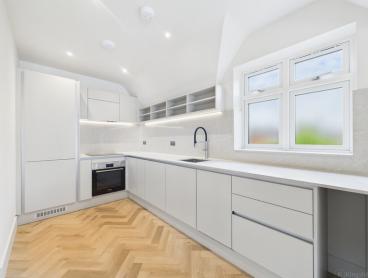

These high-specification homes feature open-plan living spaces, integrated kitchen appliances including washer/dryer, fridge/freezer and dishwasher, double bedrooms and contemporary bathrooms. All apartments are equipped with advanced air conditioning systems for both heating and cooling, ensuring year-round comfort. Each apartment also benefits from its own private balcony – ideal for relaxing or entertaining.