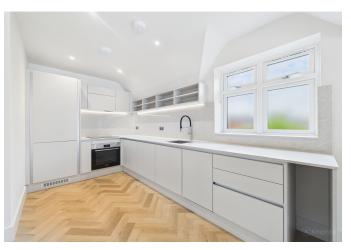

These high-specification homes feature open-plan living spaces, integrated kitchen appliances including washer/dryer, fridge/freezer and dishwasher, double bedrooms and contemporary bathrooms. All apartments are equipped with advanced air conditioning systems for both heating and cooling, ensuring year-round comfort. Each apartment also benefits from its own private balcony – ideal for relaxing or entertaining.