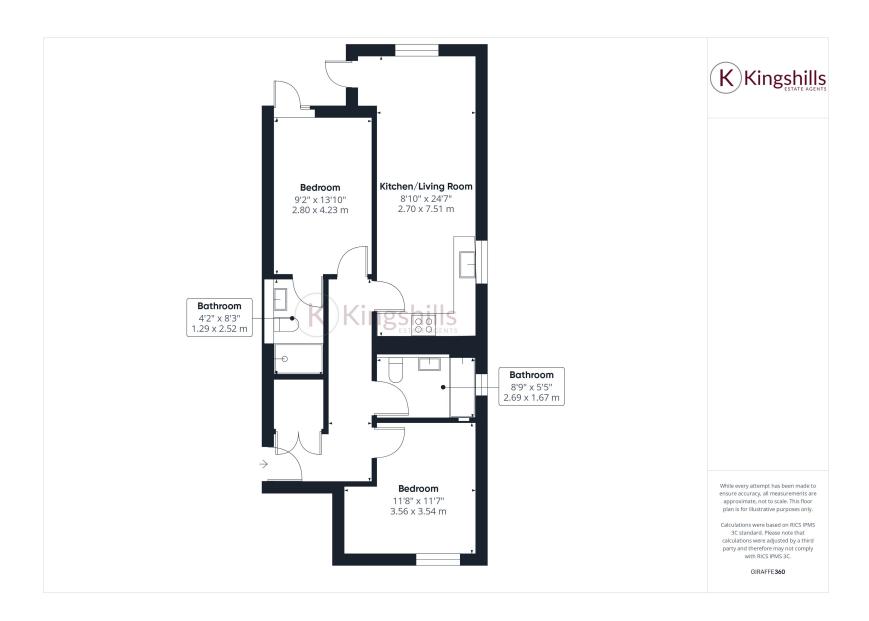

## **Full Description**

Introducing an exclusive collection of nine brand-new 2-bedroom, 2-bathroom apartments, perfectly positioned on London Road in the heart of High Wycombe. Each apartment has been thoughtfully designed and finished to an exceptional standard, offering modern, stylish living with every convenience.

These high-specification homes feature open-plan living spaces, integrated kitchen appliances including washer/dryer, fridge/freezer and dishwasher, double bedrooms and contemporary bathrooms. All apartments are equipped with advanced air conditioning systems for both heating and cooling, ensuring year-round comfort. Each apartment also benefits from its own private balcony – ideal for relaxing or entertaining.