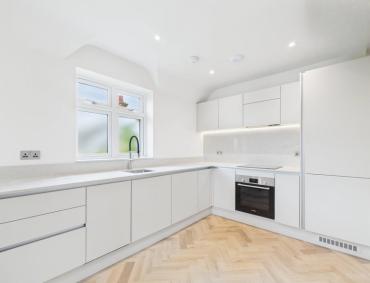

These high-specification homes feature open-plan living spaces, integrated kitchen appliances including washer/dryer, fridge/freezer and dishwasher, double bedrooms and contemporary bathrooms. All apartments are equipped with advanced air conditioning systems for both heating and cooling, ensuring year-round comfort. Each apartment also benefits from its own private balcony – ideal for relaxing or entertaining.