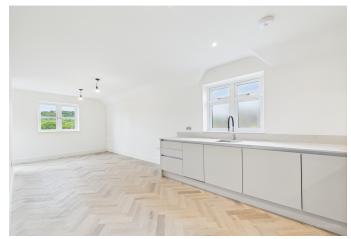

These high-specification homes feature open-plan living spaces, integrated kitchen appliances including washer/dryer, fridge/freezer and dishwasher, double bedrooms and contemporary bathrooms. All apartments are equipped with advanced air conditioning systems for both heating and cooling, ensuring year-round comfort. Each apartment also benefits from its own private balcony – ideal for relaxing or entertaining.