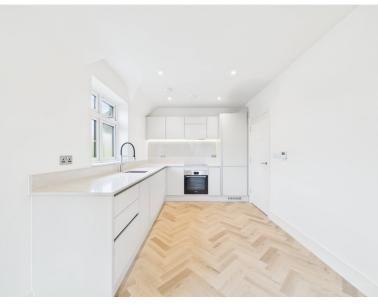

These high-specification homes feature open-plan living spaces, integrated kitchen appliances including washer/dryer, fridge/freezer and dishwasher, double bedrooms and contemporary bathrooms. All apartments are equipped with advanced air conditioning systems for both heating and cooling, ensuring year-round comfort. Each apartment also benefits from its own private balcony – ideal for relaxing or entertaining.