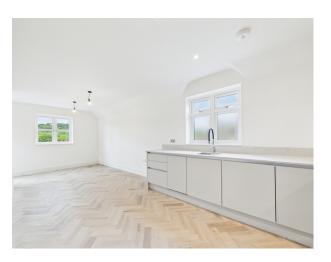

These high-specification homes feature open-plan living spaces, integrated kitchen appliances including washer/dryer, fridge/freezer and dishwasher, double bedrooms and contemporary bathrooms. All apartments are equipped with advanced air conditioning systems for both heating and cooling, ensuring year-round comfort. Each apartment also benefits from its own private balcony – ideal for relaxing or entertaining.