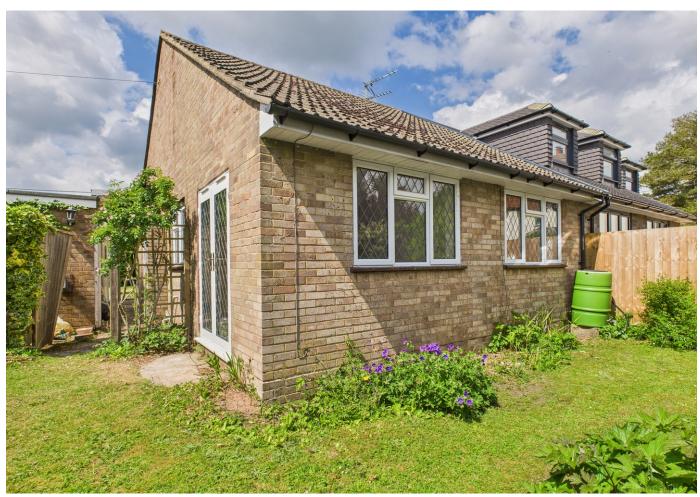

The bungalow comprises of 2 bedrooms, a family bathroom, a living room and a kitchen. The cosy living room boasts a large latticed window that makes for a sunny cheerful space. The good sized kitchen has a generous amount of storage and worktop space with plenty of room for appliances. It has the added benefit of access to a covered walkway that offers additional storage and leads to the garage, which houses the boiler and has space for a small car.