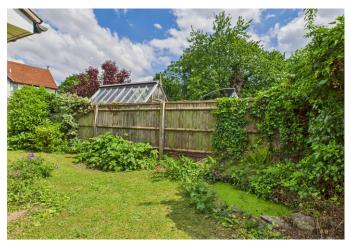

At the front of the property is a secluded lawned garden hidden from the road by mature hedging. Next to this is a driveway leading to the garage. The rear garden features a lawned area, a selection of shrubs and perennials and an ornamental pond in one corner.