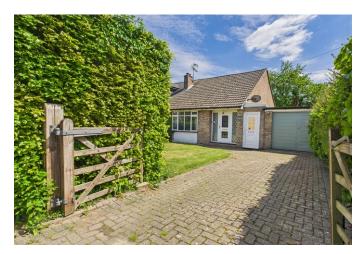

- Driveway with Parking for 2 Cars
- Garage
- Enclosed Front and Rear Gardens
- Desirable Village Location
- EPC 56 D / Council Tax Band E

This semi-detached bungalow is situated in the picturesque, highly sought-after village of Speen in rural Buckinghamshire. Whilst the property has plenty of scope for refurbishment and has the potential for extension STPP, some improvements have already been made such as the addition of double glazing.

At the front of the property is a secluded lawned garden hidden from the road by mature hedging. Next to this is a driveway leading to the garage. The rear garden features a lawned area, a selection of shrubs and perennials and an ornamental pond in one corner.