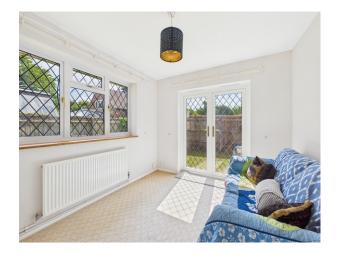

The bungalow comprises of 2 bedrooms, a family bathroom, a living room and a kitchen. The cosy living room boasts a large latticed window that makes for a sunny cheerful space. The good sized kitchen has a generous amount of storage and worktop space with plenty of room for appliances. It has the added benefit of access to a covered walkway that offers additional storage and leads to the garage, which houses the boiler and has space for a small car.