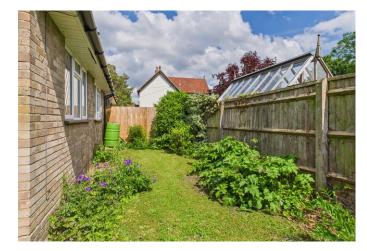

At the front of the property is a secluded lawned garden hidden from the road by mature hedging. Next to this is a driveway leading to the garage. The rear garden features a lawned area, a selection of shrubs and perennials and an ornamental pond in one corner.