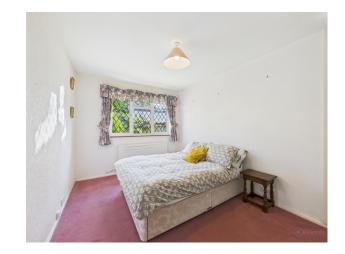

The bungalow comprises of 2 bedrooms, a family bathroom, a living room and a kitchen. The cosy living room boasts a large latticed window that makes for a sunny cheerful space. The good sized kitchen has a generous amount of storage and worktop space with plenty of room for appliances. It has the added benefit of access to a covered walkway that offers additional storage and leads to the garage, which houses the boiler and has space for a small car.