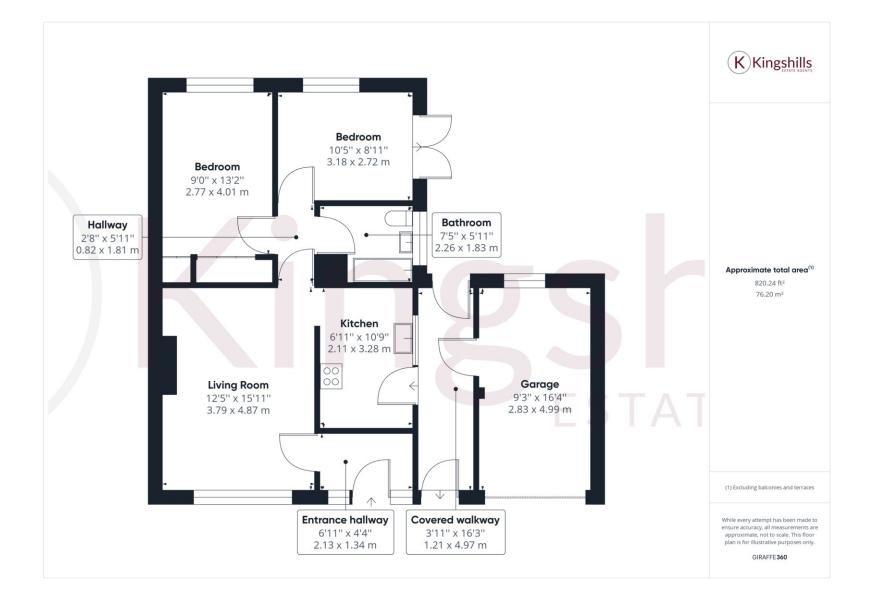

- Driveway with Parking for 2 Cars
- Garage
- Enclosed Front and Rear Gardens
- Desirable Village Location
- EPC 56 D / Council Tax Band E

This semi-detached bungalow is situated in the picturesque, highly sought-after village of Speen in rural Buckinghamshire. Whilst the property has plenty of scope for refurbishment and has the potential for extension STPP, some improvements have already been made such as the addition of double glazing.

The bungalow comprises of 2 bedrooms, a family bathroom, a living room and a kitchen. The cosy living room boasts a large latticed window that makes for a sunny cheerful space. The good sized kitchen has a generous amount of storage and worktop space with plenty of room for appliances. It has the added benefit of access to a covered walkway that offers additional storage and leads to the garage, which houses the boiler and has space for a small car.

At the front of the property is a secluded lawned garden hidden from the road by mature hedging. Next to this is a driveway leading to the garage. The rear garden features a lawned area, a selection of shrubs and perennials and an ornamental pond in one corner.