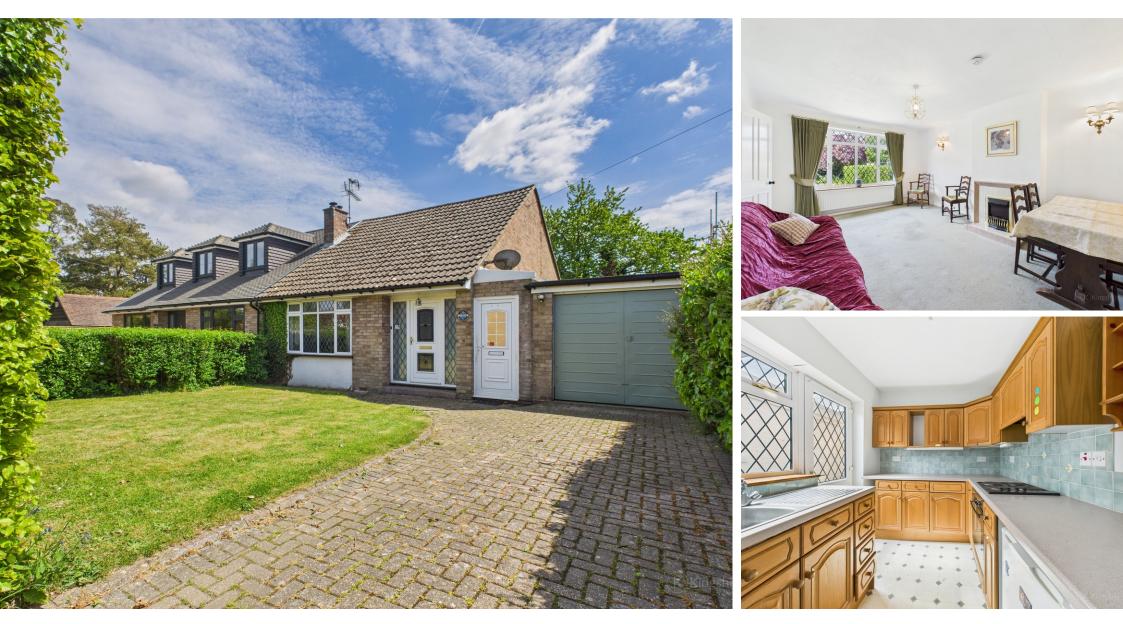

- Driveway with Parking for 2 Cars
- Garage
- Enclosed Front and Rear Gardens
- Desirable Village Location
- EPC 56 D / Council Tax Band E

This semi-detached bungalow is situated in the picturesque, highly sought-after village of Speen in rural Buckinghamshire. Whilst the property has plenty of scope for refurbishment and has the potential for extension STPP, some improvements have already been made such as the addition of double glazing.

The bungalow comprises of 2 bedrooms, a family bathroom, a living room and a kitchen. The cosy living room boasts a large latticed window that makes for a sunny cheerful space. The good sized kitchen has a generous amount of storage and worktop space with plenty of room for appliances. It has the added benefit of access to a covered walkway that offers additional storage and leads to the garage, which houses the boiler and has space for a small car.

At the front of the property is a secluded lawned garden hidden from the road by mature hedging. Next to this is a driveway leading to the garage. The rear garden features a lawned area, a selection of shrubs and perennials and an ornamental pond in one corner.