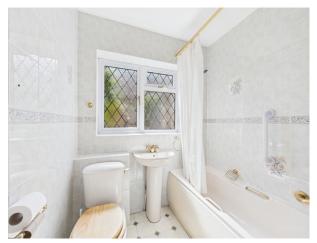

The bungalow comprises of 2 bedrooms, a family bathroom, a living room and a kitchen. The cosy living room boasts a large latticed window that makes for a sunny cheerful space. The good sized kitchen has a generous amount of storage and worktop space with plenty of room for appliances. It has the added benefit of access to a covered walkway that offers additional storage and leads to the garage, which houses the boiler and has space for a small car.