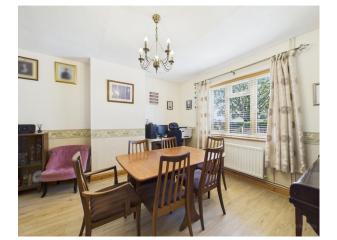

Inside, the home is spacious and thoughtfully laid out. Downstairs, the home centres around a modern kitchen with a central island breakfast bar, perfect for casual dining and entertaining. For more formal dining or family gatherings, the kitchen flows through to a bright dining area overlooking the front of the property. To the rear of the property, a good-sized lounge provides a relaxing retreat, with doors opening directly onto the patio and the rear garden, offering a seamless indoor-outdoor living experience. A separate utility/laundry room adds convenience, while the downstairs cloakroom completes the ground floor layout.