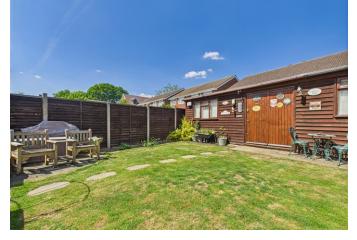

Outside, there is a patio area with direct access from the lounge and steps up to the lawn area. At the end of the garden, a timber workshop provides excellent space for hobbies, DIY projects, or extra storage.