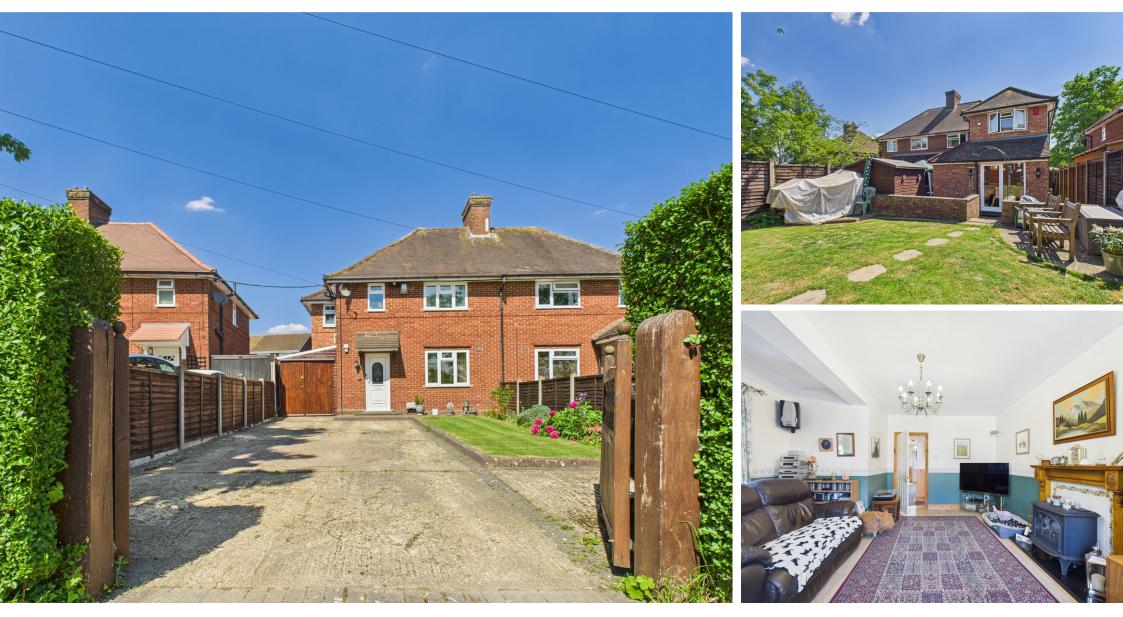

01494 939868 hello@kingshills.co.uk kingshills.co.uk

7 Jubilee Road, Downley, High Wycombe, Buckinghamshire, HP13 5TP

Asking Price | £525,000

## Full Description

Situated in the sought-after village of Downley, just on the edge of High Wycombe in Buckinghamshire, this extended four-bedroom semi-detached house offers a fantastic blend of modern living and village charm. Located behind secure gates, the property enjoys privacy and practicality, with driveway parking for several vehicles and a small, well-kept lawn at the front.

Outside, there is a patio area with direct access from the lounge and steps up to the lawn area. At the end of the garden, a timber workshop provides excellent space for hobbies, DIY projects, or extra storage.

Inside, the home is spacious and thoughtfully laid out. Downstairs, the home centres around a modern kitchen with a central island breakfast bar, perfect for casual dining and entertaining. For more formal dining or family gatherings, the kitchen flows through to a bright dining area overlooking the front of the property. To the rear of the property, a good-sized lounge provides a relaxing retreat, with doors opening directly onto the patio and the rear garden, offering a seamless indoor-outdoor living experience. A separate utility/laundry room adds convenience, while the downstairs cloakroom completes the ground floor layout.