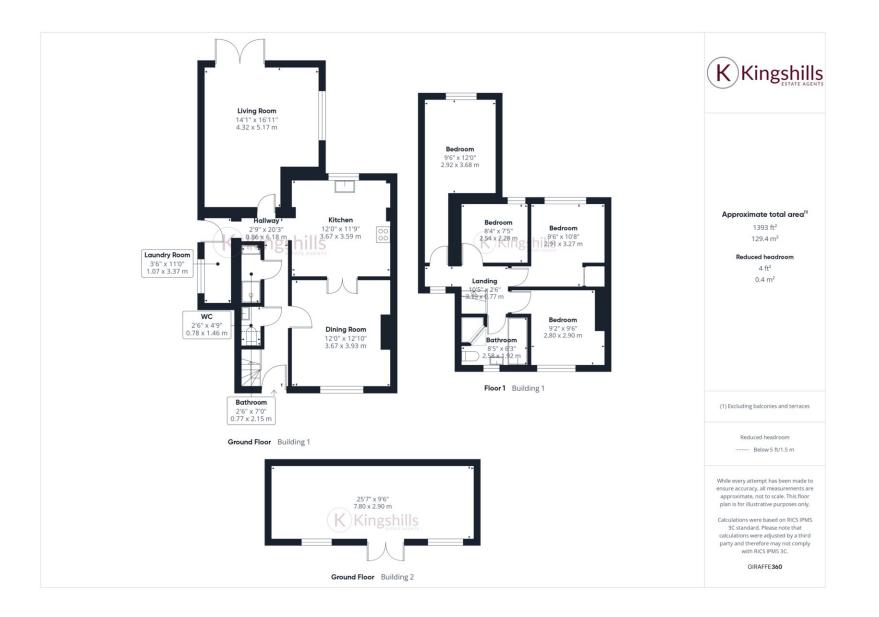

Inside, the home is spacious and thoughtfully laid out. Downstairs, the home centres around a modern kitchen with a central island breakfast bar, perfect for casual dining and entertaining. For more formal dining or family gatherings, the kitchen flows through to a bright dining area overlooking the front of the property. To the rear of the property, a good-sized lounge provides a relaxing retreat, with doors opening directly onto the patio and the rear garden, offering a seamless indoor-outdoor living experience. A separate utility/laundry room adds convenience, while the downstairs cloakroom completes the ground floor layout.

Upstairs, there are four generous double bedrooms, each offering ample room and natural light. The modern family bathroom is well-finished with contemporary fittings, providing a comfortable and stylish space for everyday use.