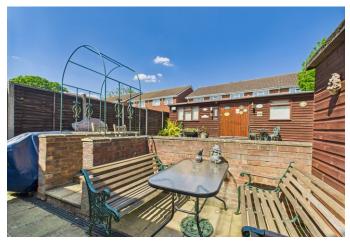

Outside, there is a patio area with direct access from the lounge and steps up to the lawn area. At the end of the garden, a timber workshop provides excellent space for hobbies, DIY projects, or extra storage.