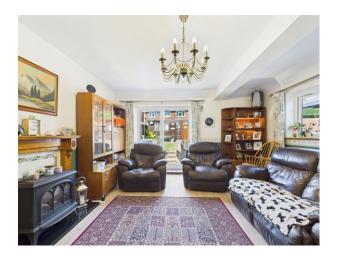

Inside, the home is spacious and thoughtfully laid out. Downstairs, the home centres around a modern kitchen with a central island breakfast bar, perfect for casual dining and entertaining. For more formal dining or family gatherings, the kitchen flows through to a bright dining area overlooking the front of the property. To the rear of the property, a good-sized lounge provides a relaxing retreat, with doors opening directly onto the patio and the rear garden, offering a seamless indoor-outdoor living experience. A separate utility/laundry room adds convenience, while the downstairs cloakroom completes the ground floor layout.