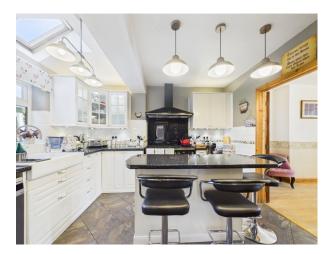

Inside, the home is spacious and thoughtfully laid out. Downstairs, the home centres around a modern kitchen with a central island breakfast bar, perfect for casual dining and entertaining. For more formal dining or family gatherings, the kitchen flows through to a bright dining area overlooking the front of the property. To the rear of the property, a good-sized lounge provides a relaxing retreat, with doors opening directly onto the patio and the rear garden, offering a seamless indoor-outdoor living experience. A separate utility/laundry room adds convenience, while the downstairs cloakroom completes the ground floor layout.