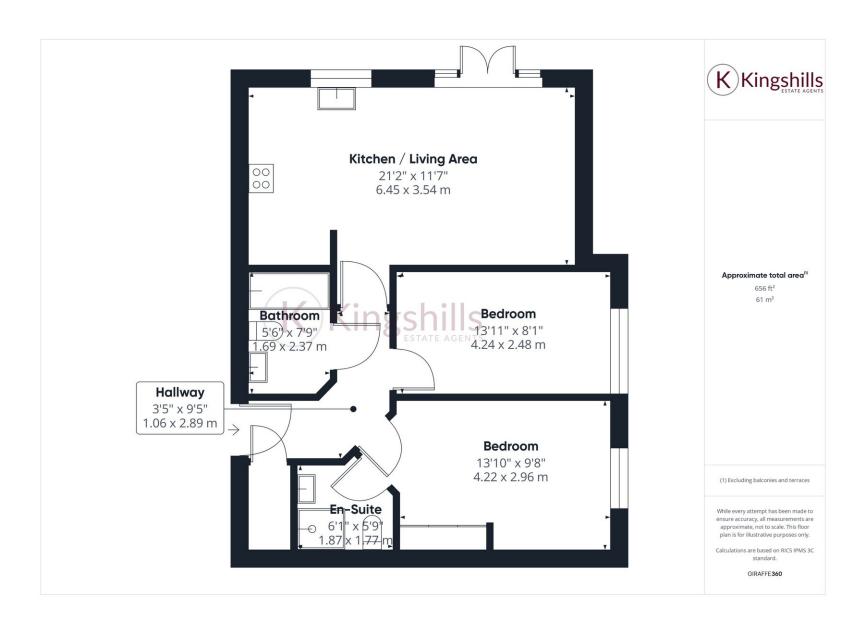

## **Property Features**

- Ground Floor
- Well Presented
- Patio Area
- Modern Kitchen
- Modern Bathroom and En-Suite

- Open plan Lounge/Kitchen area
- Residents Parking Space
- Unfurnished
- Available 14th June

## **Full Description**

This beautifully presented ground floor apartment offers a bright and airy open-plan living space, perfect for modern living. The property features two double bedrooms (principle en-suite), a newly fitted kitchen, modern bathroom and a contemporary finish throughout. It enjoys the convenience of an allocated parking space and a patio area directly from the apartment. Available 14th June on an unfurnished basis.