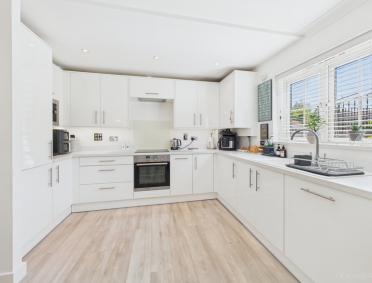

## **Full Description**

This beautifully presented ground floor apartment offers a bright and airy open-plan living space, perfect for modern living. The property features two double bedrooms (principle en-suite), a newly fitted kitchen, modern bathroom and a contemporary finish throughout. It enjoys the convenience of an allocated parking space and a patio area directly from the apartment. Available 14th June on an unfurnished basis.