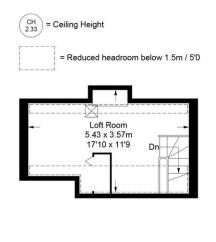

### First & Second Floors

Master bedroom with dressing room and en-suite shower room, 3 further bedrooms, family bathroom, loft room currently used as a bedroom

## Gilbey Walk

Approximate Gross Internal Area Ground Floor = 66.0 sq m / 710 sq ft First Floor = 60.7 sq m / 653 sq ft Second Floor = 16.5 sq m / 178 sq ft Total = 143.2 sq m / 1541 sq ft

Second Floor

Floor Plan produced for Kingshills by Media Arcade ©.

Illustration for identification purposes only. Window and door openings are approximate. Whilst every attempt is made to assure accuracy in the preparation of this plan, please check all dimensions, shapes and compass bearings before making any decisions reliant upon them.