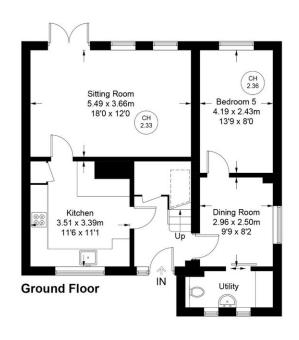

### **Ground Floor**

Hallway, fitted kitchen, sitting room, dining room, utility, bedroom 5.

## Gilbey Walk

Approximate Gross Internal Area Ground Floor = 66.0 sq m / 710 sq ft First Floor = 60.7 sq m / 653 sq ft Second Floor = 16.5 sq m / 178 sq ft Total = 143.2 sq m / 1541 sq ft

Second Floor

Floor Plan produced for Kingshills by Media Arcade ©.

Illustration for identification purposes only. Window and door openings are approximate. Whilst every attempt is made to assure accuracy in the preparation of this plan, please check all dimensions, shapes and compass bearings before making any decisions reliant upon them.