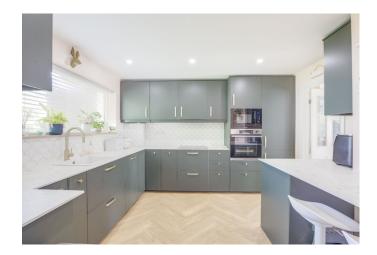

### **Ground Floor**

Hallway, fitted kitchen, sitting room, dining room, utility, bedroom 5.