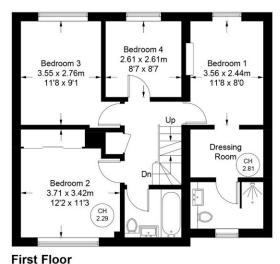

### First & Second Floors

Master bedroom with dressing room and en-suite shower room, 3 further bedrooms, family bathroom, loft room currently used as a bedroom

## Gilbey Walk

Approximate Gross Internal Area Ground Floor = 66.0 sq m / 710 sq ft First Floor = 60.7 sq m / 653 sq ft Second Floor = 16.5 sq m / 178 sq ft Total = 143.2 sq m / 1541 sq ft

Second Floor

Floor Plan produced for Kingshills by Media Arcade ©.

Illustration for identification purposes only. Window and door openings are approximate. Whilst every attempt is made to assure accuracy in the preparation of this plan, please check all dimensions, shapes and compass bearings before making any decisions reliant upon them.