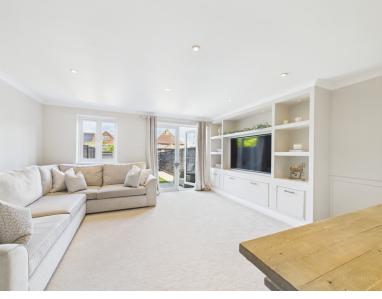

At the rear of the property, a generously sized lounge and dining room provides a versatile and comfortable living space. With French doors opening out to the garden, the room connects effortlessly with the outdoors, making it perfect for summer entertaining or simply enjoying the peace of the private rear garden throughout the year.