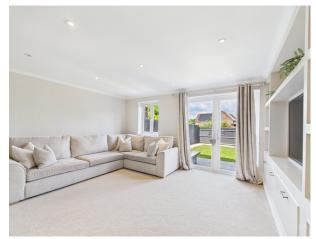

At the rear of the property, a generously sized lounge and dining room provides a versatile and comfortable living space. With French doors opening out to the garden, the room connects effortlessly with the outdoors, making it perfect for summer entertaining or simply enjoying the peace of the private rear garden throughout the year.