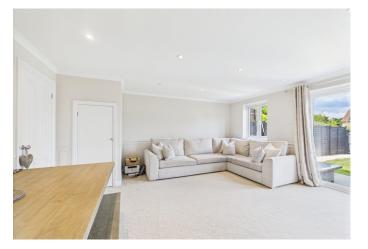

At the rear of the property, a generously sized lounge and dining room provides a versatile and comfortable living space. With French doors opening out to the garden, the room connects effortlessly with the outdoors, making it perfect for summer entertaining or simply enjoying the peace of the private rear garden throughout the year.