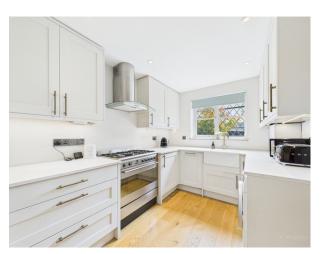

From the moment you enter, the spacious hallway sets the tone for the rest of the home—light-filled and tastefully finished, with a convenient downstairs WC for guests and day-to-day use. The heart of the home is the fresh and inviting shaker-style kitchen, complete with well-planned storage, quality worktops, and a crisp, modern finish. Large windows allow plenty of natural light to flood the space, creating a bright and welcoming atmosphere.