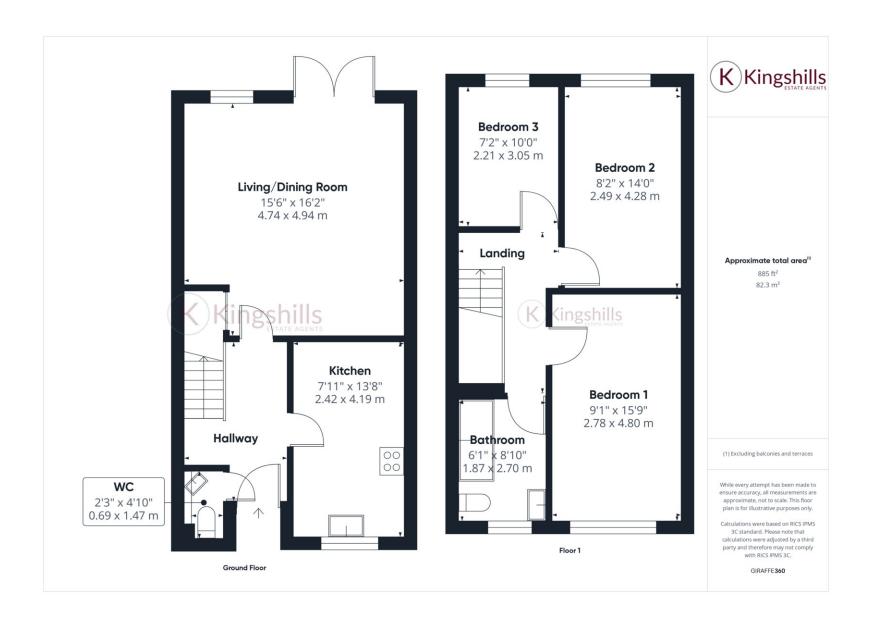

## **Property Features**

- Stylish 3-bedroom cottage in Great Kingshill
- Downstairs WC
- · Bright shaker-style kitchen with ample storage
- Lounge/diner with French doors to garden
- · Three tastefully decorated bedrooms

- Modern family bathroom
- Private, easy-to-maintain rear garden
- Garage with gated garden access
- · Peaceful village location with local amenities
- EPC 74C / Council Tax Band C

From the moment you enter, the spacious hallway sets the tone for the rest of the home—light-filled and tastefully finished, with a convenient downstairs WC for guests and day-to-day use. The heart of the home is the fresh and inviting shaker-style kitchen, complete with well-planned storage, quality worktops, and a crisp, modern finish. Large windows allow plenty of natural light to flood the space, creating a bright and welcoming atmosphere.

At the rear of the property, a generously sized lounge and dining room provides a versatile and comfortable living space. With French doors opening out to the garden, the room connects effortlessly with the outdoors, making it perfect for summer entertaining or simply enjoying the peace of the private rear garden throughout the year.

Upstairs, the cottage continues to impress with three well-proportioned bedrooms, all stylishly decorated and filled with natural light. The modern family bathroom is beautifully finished, featuring quality fixtures, elegant tiling, and a clean, contemporary design.

To the rear of the garden, there is the added bonus of a garage with gated access directly from the garden, providing secure parking or additional storage and utility space. The garden itself is private, and manageable—ideal for relaxing, gardening, or entertaining friends.