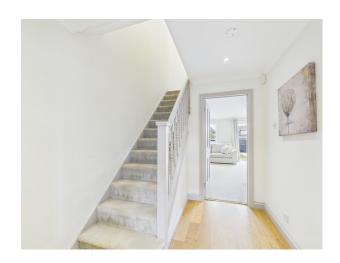

From the moment you enter, the spacious hallway sets the tone for the rest of the home—light-filled and tastefully finished, with a convenient downstairs WC for guests and day-to-day use. The heart of the home is the fresh and inviting shaker-style kitchen, complete with well-planned storage, quality worktops, and a crisp, modern finish. Large windows allow plenty of natural light to flood the space, creating a bright and welcoming atmosphere.