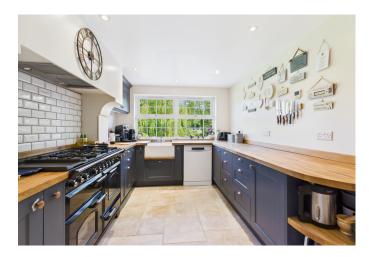

Upon entering, the home welcomes you with a hallway with cloakroom leading to generous dining room and two further well-sized reception rooms—each adaptable to suit a range of needs, whether as formal living and dining spaces, a home office, or playroom. The rear reception room opens directly onto the beautifully maintained garden, allowing for seamless indoor-outdoor living. A thoughtfully designed kitchen/diner forms the heart of the home, complete with ample storage.