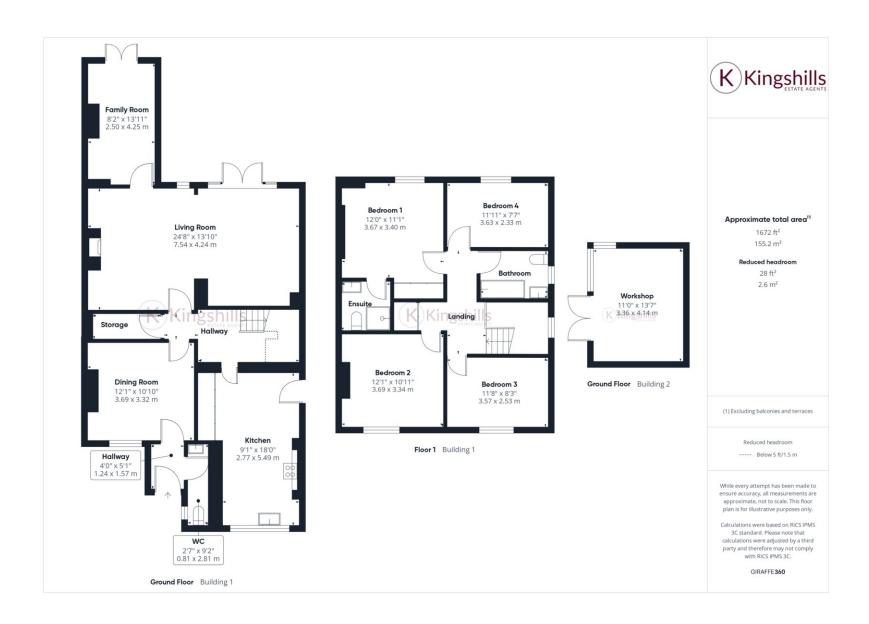

## **Property Features**

- Four generously sized bedrooms
- Two bathrooms including an en-suite to the main bedroom
- Three versatile reception rooms ideal for family living
- Expansive rear garden with views over open fields
- · Bright and airy kitchen

## **Full Description**

Situated in the highly desirable village of Little Kingshill, near Great Missenden, this delightful 4-bedroom semi-detached family home offers spacious, well-proportioned living across two floors, combined with stunning views and direct access to open countryside. The property perfectly balances rural tranquility with convenient access to local amenities, reputable schools, and excellent transport links to London and beyond.

Upon entering, the home welcomes you with a hallway with cloakroom leading to generous dining room and two further well-sized reception rooms—each adaptable to suit a range of needs, whether as formal living and dining spaces, a home office, or playroom. The rear reception room opens directly onto the beautifully maintained garden, allowing for seamless indoor-outdoor living. A thoughtfully designed kitchen/diner forms the heart of the home, complete with ample storage.

Upstairs, four spacious bedrooms provide comfortable accommodation for families of all sizes. The principal bedroom benefits and a stylish en-suite shower room, while the remaining three bedrooms are serviced by a modern family bathroom. Each room benefits from plenty of natural light and attractive views of the surrounding greenery.

The jewel in this home's crown is its exceptionally large rear garden, a true haven for gardeners, children, and those who love entertaining outdoors. Backing directly onto open fields, it offers uninterrupted rural views, privacy, and a strong connection to the Buckinghamshire countryside. There is also a workshop to the rear which offers an ideal place to work or even study.