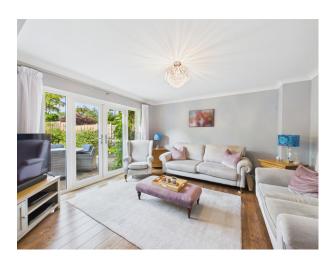

Upon entering, the home welcomes you with a hallway with cloakroom leading to generous dining room and two further well-sized reception rooms—each adaptable to suit a range of needs, whether as formal living and dining spaces, a home office, or playroom. The rear reception room opens directly onto the beautifully maintained garden, allowing for seamless indoor-outdoor living. A thoughtfully designed kitchen/diner forms the heart of the home, complete with ample storage.