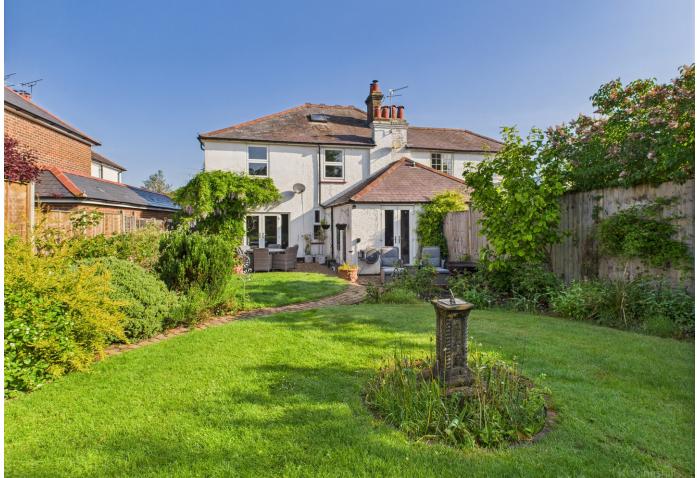

The jewel in this home's crown is its exceptionally large rear garden, a true haven for gardeners, children, and those who love entertaining outdoors. Backing directly onto open fields, it offers uninterrupted rural views, privacy, and a strong connection to the Buckinghamshire countryside. There is also a workshop to the rear which offers an ideal place to work or even study.