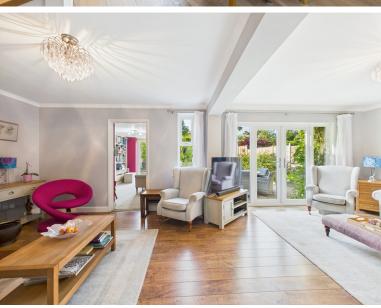

Upon entering, the home welcomes you with a hallway with cloakroom leading to generous dining room and two further well-sized reception rooms—each adaptable to suit a range of needs, whether as formal living and dining spaces, a home office, or playroom. The rear reception room opens directly onto the beautifully maintained garden, allowing for seamless indoor-outdoor living. A thoughtfully designed kitchen/diner forms the heart of the home, complete with ample storage.