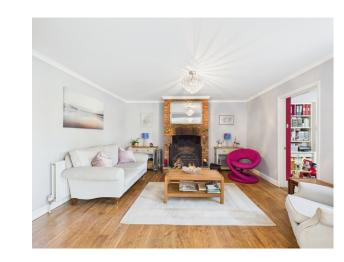

Upon entering, the home welcomes you with a hallway with cloakroom leading to generous dining room and two further well-sized reception rooms—each adaptable to suit a range of needs, whether as formal living and dining spaces, a home office, or playroom. The rear reception room opens directly onto the beautifully maintained garden, allowing for seamless indoor-outdoor living. A thoughtfully designed kitchen/diner forms the heart of the home, complete with ample storage.