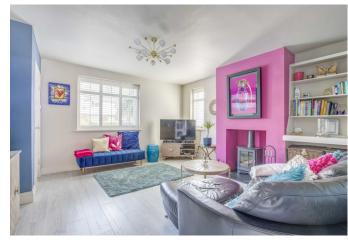

#### Ground floor:

Entrance hall, cloakroom, sitting room, kitchen/dining room with doors onto garden, utility. The one bed annex has its own kitchen and sitting room also opening onto the garden.