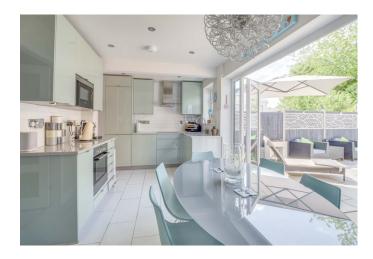

#### Ground floor:

Entrance hall, cloakroom, sitting room, kitchen/dining room with doors onto garden, utility. The one bed annex has its own kitchen and sitting room also opening onto the garden.