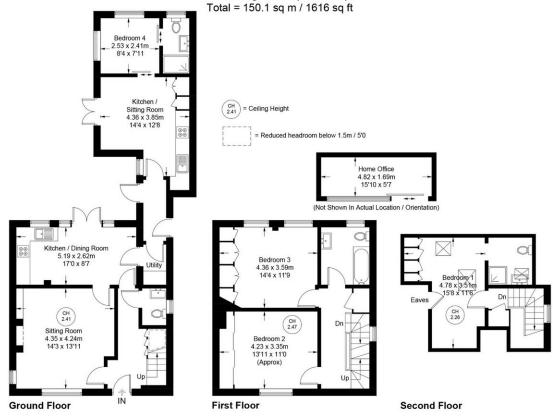

#### Ground floor:

Entrance hall, cloakroom, sitting room, kitchen/dining room with doors onto garden, utility. The one bed annex has its own kitchen and sitting room also opening onto the garden.

### First and second floors:

Three double bedrooms one with ensuite shower room and a lovely family bathroom

## **Trinity Avenue**

Approximate Gross Internal Area Ground Floor = 73.3 sq m / 789 sq ft First Floor = 45.5 sq m / 490 sq ft Second Floor = 23.1sq m / 249 sq ft Outbuilding = 8.2 sq m / 88 sq ft

Floor Plan produced for Kingshills by Media Arcade ©.

Illustration for identification purposes only. Window and door openings are approximate. Whilst every attempt is made to assure accuracy in the preparation of this plan, please check all dimensions, shapes and compass bearings before making any decisions reliant upon them.