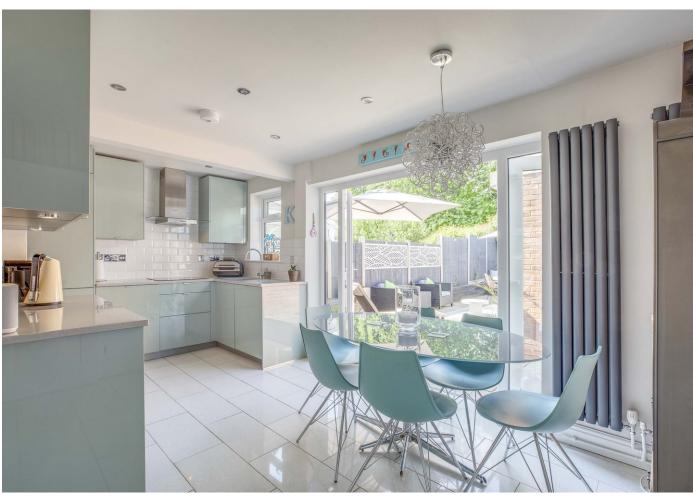

#### Ground floor:

Entrance hall, cloakroom, sitting room, kitchen/dining room with doors onto garden, utility. The one bed annex has its own kitchen and sitting room also opening onto the garden.