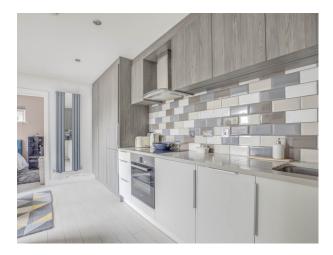

#### Ground floor:

Entrance hall, cloakroom, sitting room, kitchen/dining room with doors onto garden, utility. The one bed annex has its own kitchen and sitting room also opening onto the garden.