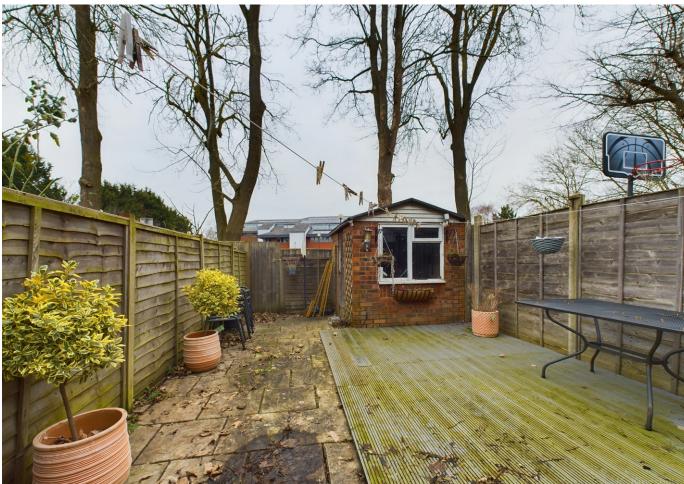

### The Property:

The property offers, entrance hall, lounge/diner, kitchen, conservatory, 3 bedroom, bathroom, level enclosed rear garden with brick store/shed. There is a garage in nearby block. Gas heating to radiators and double glazing.