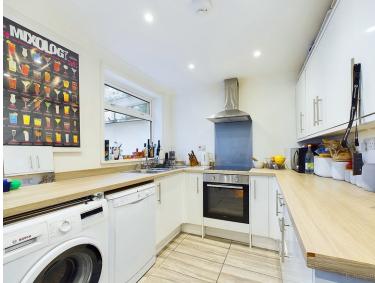

### The Property:

The property offers, entrance hall, lounge/diner, kitchen, conservatory, 3 bedroom, bathroom, level enclosed rear garden with brick store/shed. There is a garage in nearby block. Gas heating to radiators and double glazing.