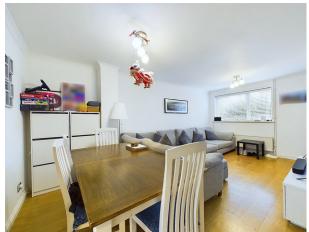

### The Property:

The property offers, entrance hall, lounge/diner, kitchen, conservatory, 3 bedroom, bathroom, level enclosed rear garden with brick store/shed. There is a garage in nearby block. Gas heating to radiators and double glazing.