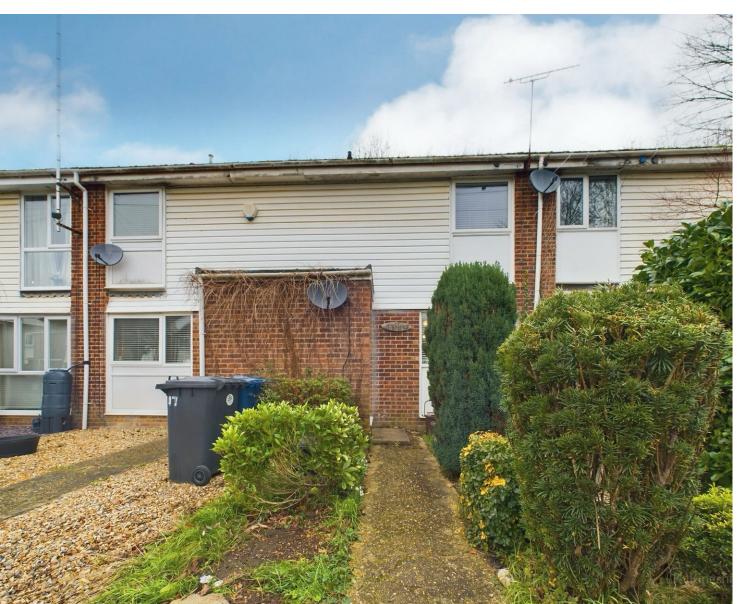

## **Full Description**

A well-presented three-bedroom terrace home overlooking a central green, located on the outskirts of Marlow in a tucked-away position.

### The Property:

The property offers, entrance hall, lounge/diner, kitchen, conservatory, 3 bedroom, bathroom, level enclosed rear garden with brick store/shed. There is a garage in nearby block. Gas heating to radiators and double glazing.