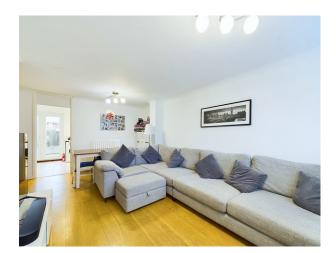

## **Full Description**

A well-presented three-bedroom terrace home overlooking a central green, located on the outskirts of Marlow in a tucked-away position.

### The Property:

The property offers, entrance hall, lounge/diner, kitchen, conservatory, 3 bedroom, bathroom, level enclosed rear garden with brick store/shed. There is a garage in nearby block. Gas heating to radiators and double glazing.