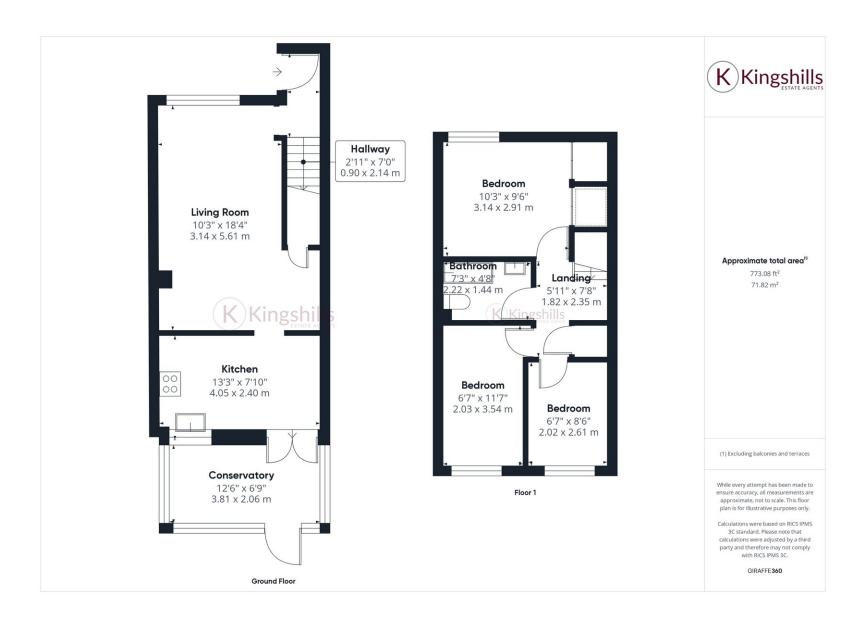

### The Property:

The property offers, entrance hall, lounge/diner, kitchen, conservatory, 3 bedroom, bathroom, level enclosed rear garden with brick store/shed. There is a garage in nearby block. Gas heating to radiators and double glazing.