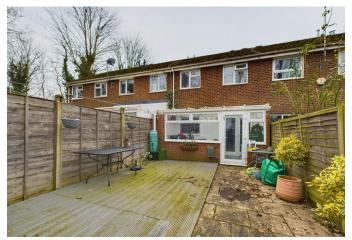

### The Property:

The property offers, entrance hall, lounge/diner, kitchen, conservatory, 3 bedroom, bathroom, level enclosed rear garden with brick store/shed. There is a garage in nearby block. Gas heating to radiators and double glazing.