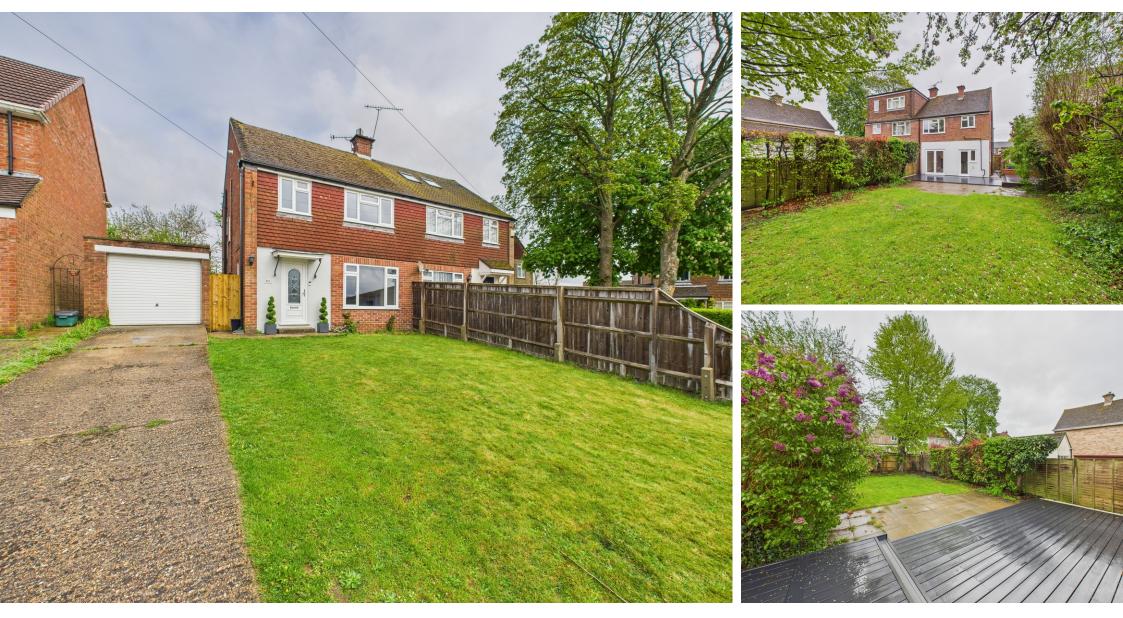

01494 939868 hello@kingshills.co.uk kingshills.co.uk

64 Cedar Avenue, Hazlemere, High Wycombe, Buckinghamshire, HP15 7EE

Asking Price | £550,000

Externally, the property benefits from a private driveway leading to a single garage. The enclosed rear garden is lowmaintenance yet spacious, featuring newly laid decking that extends across the back of the house and the garage.