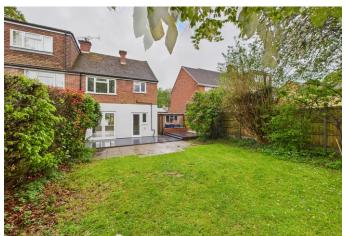

Externally, the property benefits from a private driveway leading to a single garage. The enclosed rear garden is lowmaintenance yet spacious, featuring newly laid decking that extends across the back of the house and the garage.