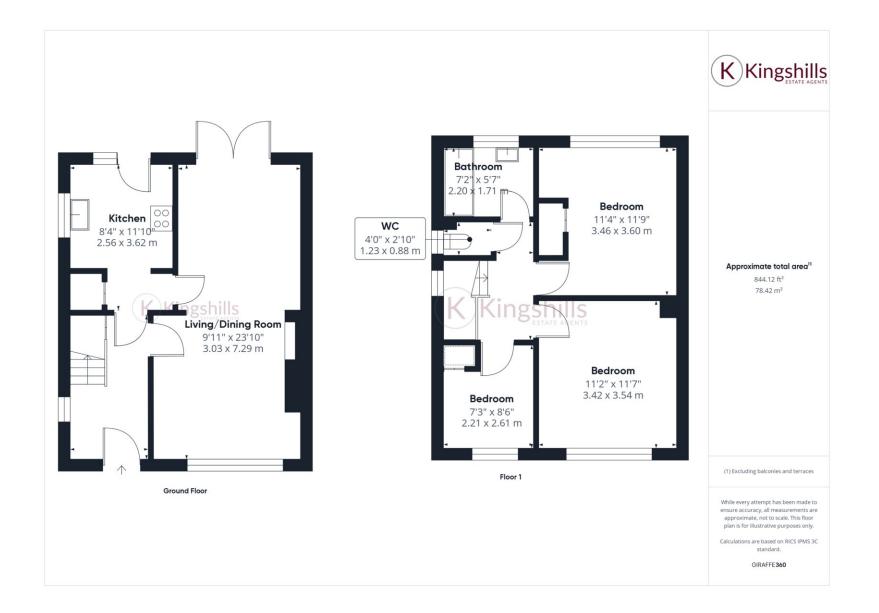

## Accommodation

Upon entering the property, you are welcomed by a bright and inviting entrance hall. The living room flows seamlessly into the dining area, creating a spacious and sociable setting perfect for family life or entertaining. From the dining area, double doors open onto a newly laid decked terrace, offering an ideal spot for al fresco dining or relaxing.

The newly fitted kitchen is equipped with integrated appliances including an oven, hob, fridge, and freezer, ensuring a sleek and functional cooking space.

Upstairs, the first floor offers three well-proportioned bedrooms, a brand new family bathroom finished to a high standard with a separate cloakroom for added convenience.

Externally, the property benefits from a private driveway leading to a single garage. The enclosed rear garden is lowmaintenance yet spacious, featuring newly laid decking that extends across the back of the house and the garage.