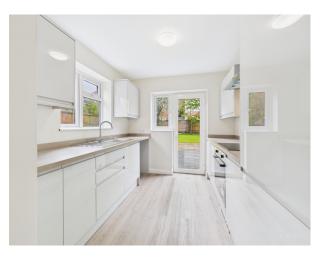

The newly fitted kitchen is equipped with integrated appliances including an oven, hob, fridge, and freezer, ensuring a sleek and functional cooking space.

Upstairs, the first floor offers three well-proportioned bedrooms, a brand new family bathroom finished to a high standard with a separate cloakroom for added convenience.