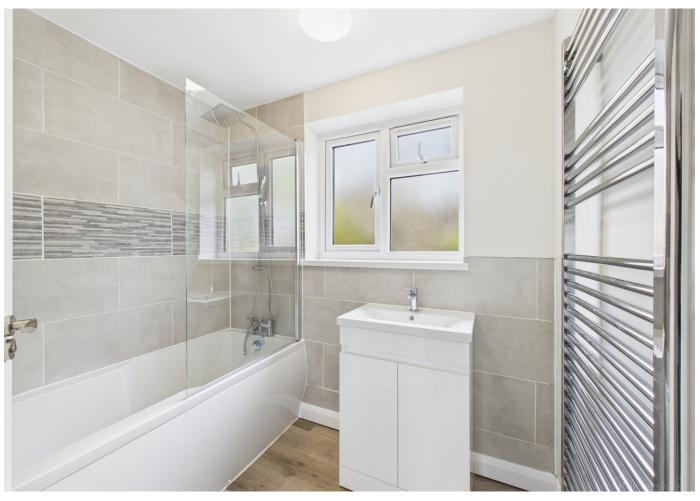

The newly fitted kitchen is equipped with integrated appliances including an oven, hob, fridge, and freezer, ensuring a sleek and functional cooking space.

Upstairs, the first floor offers three well-proportioned bedrooms, a brand new family bathroom finished to a high standard with a separate cloakroom for added convenience.