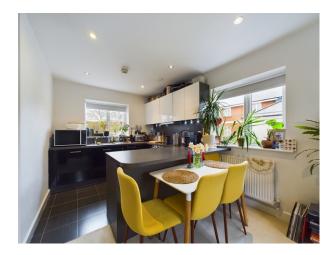

Built by Berkeley Homes, this home is completed to an extremely high specification and offers modern, light, and airy accommodation. The accommodation comprises; spacious entrance with storage cupboard; double bedroom with fitted wardrobes; bathroom with separate shower cubicle and open plan kitchen/living area, complete with breakfast bar and integrated appliances.