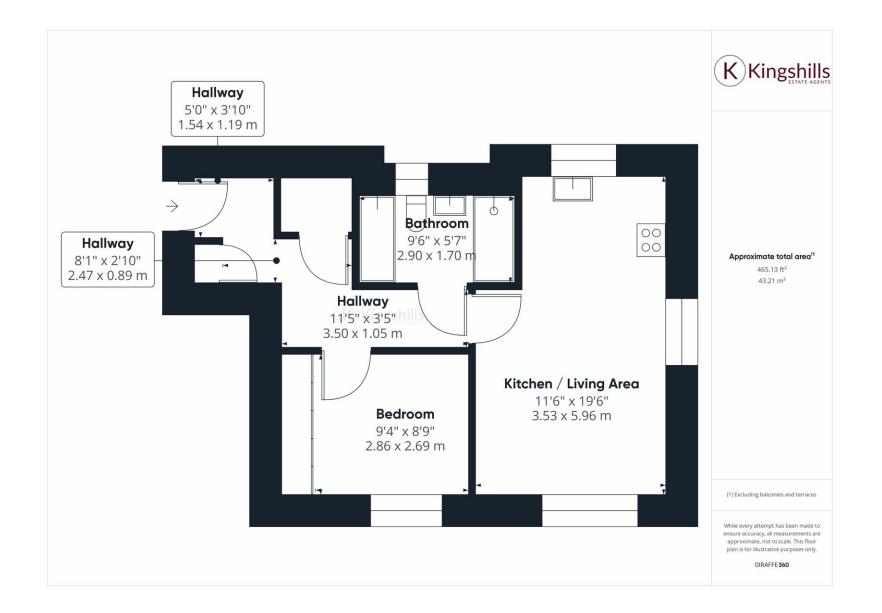

Built by Berkeley Homes, this home is completed to an extremely high specification and offers modern, light, and airy accommodation. The accommodation comprises; spacious entrance with storage cupboard; double bedroom with fitted wardrobes; bathroom with separate shower cubicle and open plan kitchen/living area, complete with breakfast bar and integrated appliances.