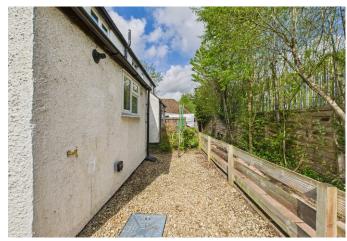

The accommodation provides a modern and open plan kitchen/dining/living room with feature fireplace, a double bedroom with cupboard with space for a washing machine (washing machine not provided), a 2nd single bedroom and modern bathroom. The property has an area of garden to the front and a private patio area to the rear and a single garage located in a block of 4. A car can be parked in front of the garage.