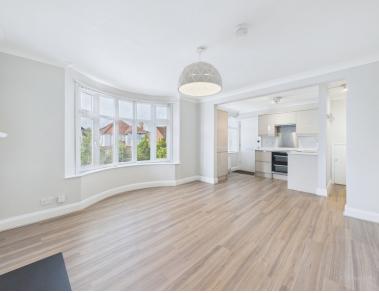

The accommodation provides a modern and open plan kitchen/dining/living room with feature fireplace, a double bedroom with cupboard with space for a washing machine (washing machine not provided), a 2nd single bedroom and modern bathroom. The property has an area of garden to the front and a private patio area to the rear and a single garage located in a block of 4. A car can be parked in front of the garage.