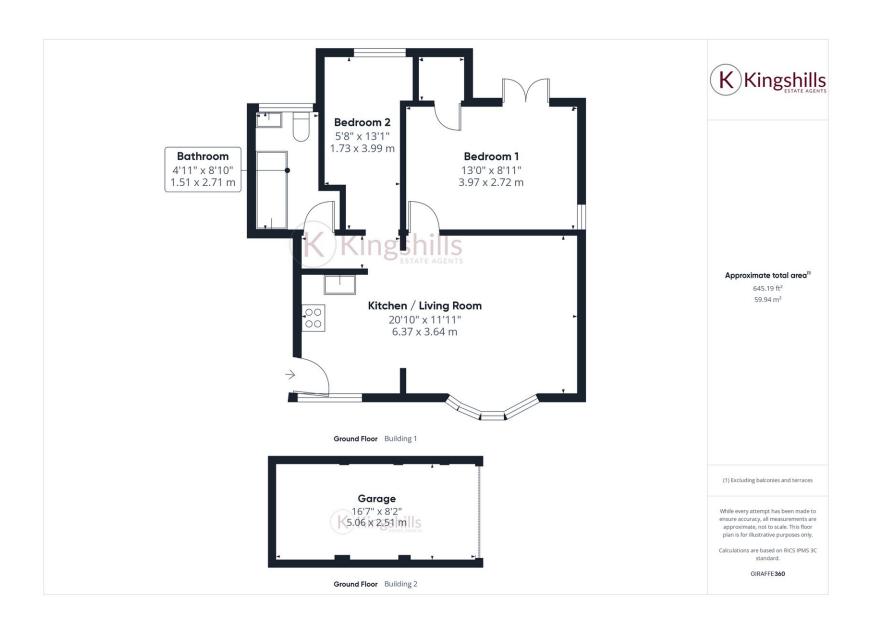

## **Full Description**

A two-bedroom ground floor apartment located to the West of High Wycombe offering the very rare benefit of having a garage and private patio area. The property has been redecorated throughout, had new flooring fitted and a brand-new boiler.

The accommodation provides a modern and open plan kitchen/dining/living room with feature fireplace, a double bedroom with cupboard with space for a washing machine (washing machine not provided), a 2nd single bedroom and modern bathroom. The property has an area of garden to the front and a private patio area to the rear and a single garage located in a block of 4. A car can be parked in front of the garage.