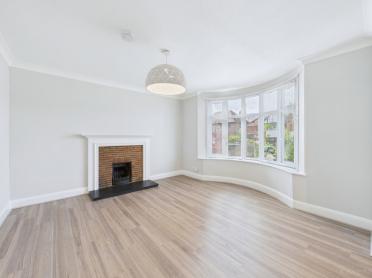

The accommodation provides a modern and open plan kitchen/dining/living room with feature fireplace, a double bedroom with cupboard with space for a washing machine (washing machine not provided), a 2nd single bedroom and modern bathroom. The property has an area of garden to the front and a private patio area to the rear and a single garage located in a block of 4. A car can be parked in front of the garage.