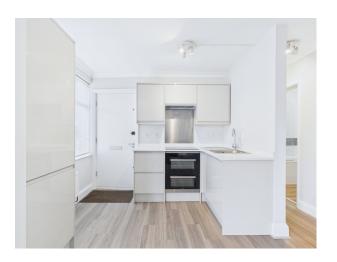

The accommodation provides a modern and open plan kitchen/dining/living room with feature fireplace, a double bedroom with cupboard with space for a washing machine (washing machine not provided), a 2nd single bedroom and modern bathroom. The property has an area of garden to the front and a private patio area to the rear and a single garage located in a block of 4. A car can be parked in front of the garage.