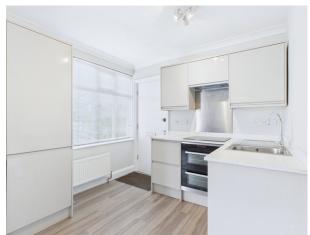

## **Full Description**

A two-bedroom ground floor apartment located to the West of High Wycombe offering the very rare benefit of having a garage and private patio area. The property has been redecorated throughout, had new flooring fitted and a brand-new boiler.

The accommodation provides a modern and open plan kitchen/dining/living room with feature fireplace, a double bedroom with cupboard with space for a washing machine (washing machine not provided), a 2nd single bedroom and modern bathroom. The property has an area of garden to the front and a private patio area to the rear and a single garage located in a block of 4. A car can be parked in front of the garage.