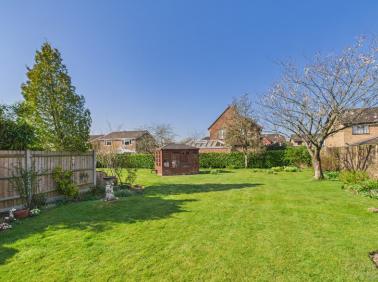

The property enjoys a larger than average garden for the road, providing a fantastic outdoor space for relaxation and entertaining. The accommodation is thoughtfully arranged over two floors. On the ground floor, there is an entrance hall, a spacious living room with doors leading onto the rear garden, a well-equipped kitchen/breakfast room, a home office/study, a shower room, and two additional rooms that can serve as bedrooms or extra reception rooms. The first floor features two generously sized bedrooms and a family bathroom.

The fully enclosed rear garden is bordered by mature hedging, creating a private and tranquil setting. A patio area near the house offers an excellent space for outdoor dining. The property also benefits from a private driveway, providing off-road parking and access to a single garage with an additional store.