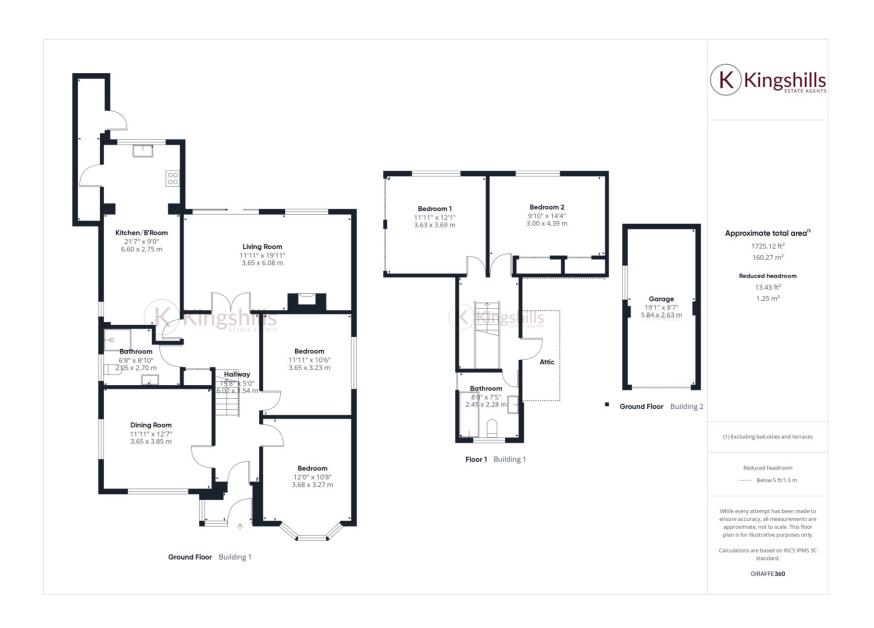

## **Full Description**

Situated in the highly desirable village of Penn, this delightful detached home has been thoughtfully extended over the years to provide versatile accommodation. This well-presented home is ideal for both families and downsizers, offering a flexible layout and the added benefit of no onward chain.

The property enjoys a larger than average garden for the road, providing a fantastic outdoor space for relaxation and entertaining. The accommodation is thoughtfully arranged over two floors. On the ground floor, there is an entrance hall, a spacious living room with doors leading onto the rear garden, a well-equipped kitchen/breakfast room, a home office/study, a shower room, and two additional rooms that can serve as bedrooms or extra reception rooms. The first floor features two generously sized bedrooms and a family bathroom.

The fully enclosed rear garden is bordered by mature hedging, creating a private and tranquil setting. A patio area near the house offers an excellent space for outdoor dining. The property also benefits from a private driveway, providing off-road parking and access to a single garage with an additional store.