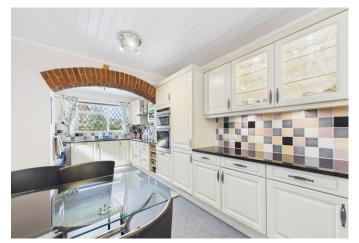

The property enjoys a larger than average garden for the road, providing a fantastic outdoor space for relaxation and entertaining. The accommodation is thoughtfully arranged over two floors. On the ground floor, there is an entrance hall, a spacious living room with doors leading onto the rear garden, a well-equipped kitchen/breakfast room, a home office/study, a shower room, and two additional rooms that can serve as bedrooms or extra reception rooms. The first floor features two generously sized bedrooms and a family bathroom.