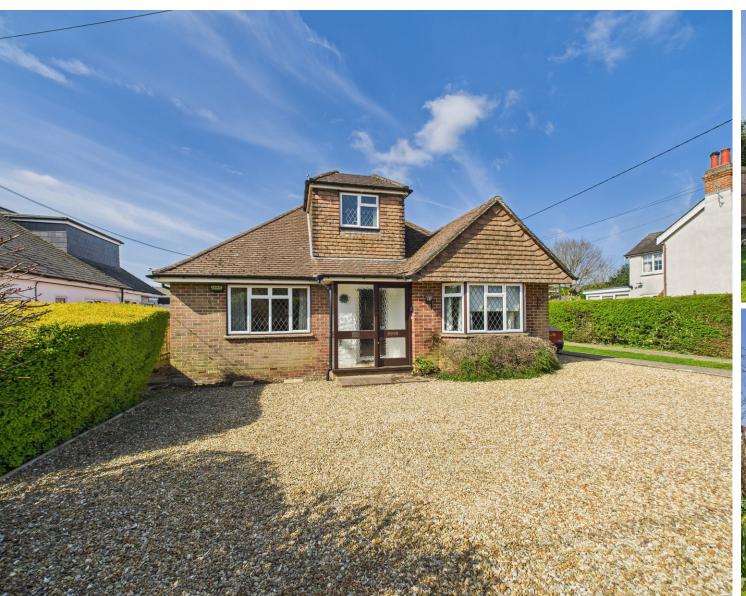

01494 939868 hello@kingshills.co.uk kingshills.co.uk

82 Hazlemere Road, Penn, High Wycombe, Buckinghamshire, HP10 8AG

Asking Price | £750,000

## **Full Description**

Situated in the highly desirable village of Penn, this delightful detached home has been thoughtfully extended over the years to provide versatile accommodation. This well-presented home is ideal for both families and downsizers, offering a flexible layout and the added benefit of no onward chain.

The property enjoys a larger than average garden for the road, providing a fantastic outdoor space for relaxation and entertaining. The accommodation is thoughtfully arranged over two floors. On the ground floor, there is an entrance hall, a spacious living room with doors leading onto the rear garden, a well-equipped kitchen/breakfast room, a home office/study, a shower room, and two additional rooms that can serve as bedrooms or extra reception rooms. The first floor features two generously sized bedrooms and a family bathroom.