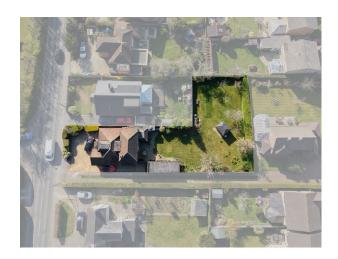

The property enjoys a larger than average garden for the road, providing a fantastic outdoor space for relaxation and entertaining. The accommodation is thoughtfully arranged over two floors. On the ground floor, there is an entrance hall, a spacious living room with doors leading onto the rear garden, a well-equipped kitchen/breakfast room, a home office/study, a shower room, and two additional rooms that can serve as bedrooms or extra reception rooms. The first floor features two generously sized bedrooms and a family bathroom.

The fully enclosed rear garden is bordered by mature hedging, creating a private and tranquil setting. A patio area near the house offers an excellent space for outdoor dining. The property also benefits from a private driveway, providing off-road parking and access to a single garage with an additional store.