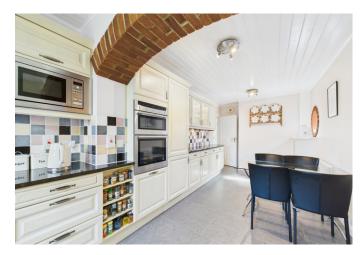

The property enjoys a larger than average garden for the road, providing a fantastic outdoor space for relaxation and entertaining. The accommodation is thoughtfully arranged over two floors. On the ground floor, there is an entrance hall, a spacious living room with doors leading onto the rear garden, a well-equipped kitchen/breakfast room, a home office/study, a shower room, and two additional rooms that can serve as bedrooms or extra reception rooms. The first floor features two generously sized bedrooms and a family bathroom.