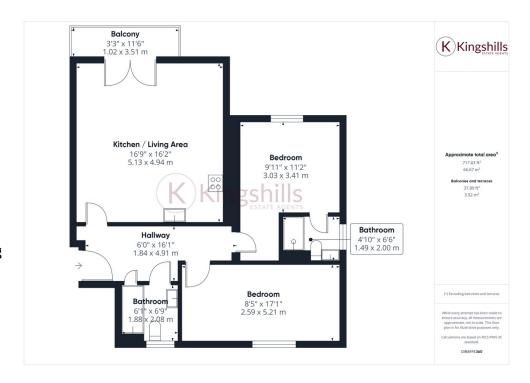

The heart of the home is a spacious open plan lounge and kitchen, thoughtfully designed to create a seamless flow between living and dining. The kitchen is fitted with sleek, modern units, integrated appliances, and ample storage, while the lounge area opens onto a sunny private balcony—a standout feature of the property. From here, enjoy panoramic views of High Wycombe, a perfect setting for your morning coffee or relaxing in the evening sunshine.

The apartment comprises two well-proportioned bedrooms. The principal bedroom boasts its own ensuite shower room, creating a tranquil retreat, while the second bedroom is perfect for guests, a home office, or growing family needs. A stylish family bathroom with contemporary fittings serves the rest of the home.