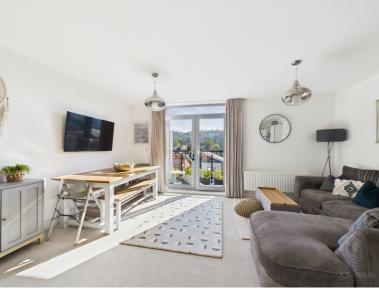

The heart of the home is a spacious open plan lounge and kitchen, thoughtfully designed to create a seamless flow between living and dining. The kitchen is fitted with sleek, modern units, integrated appliances, and ample storage, while the lounge area opens onto a sunny private balcony—a standout feature of the property. From here, enjoy panoramic views of High Wycombe, a perfect setting for your morning coffee or relaxing in the evening sunshine.