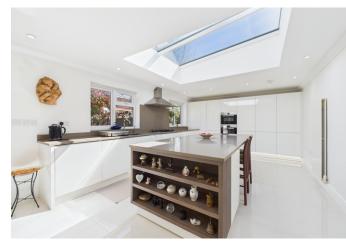

The heart of the home lies in the stunning Kitchen/diner which has been recently fitted and is flooded with light, boasting a central island and bi-fold doors leading to the landscaped rear garden.

Meanwhile, the generously proportioned study could also be utilized as a ground floor 5th bedroom as it sides on to a shower room.