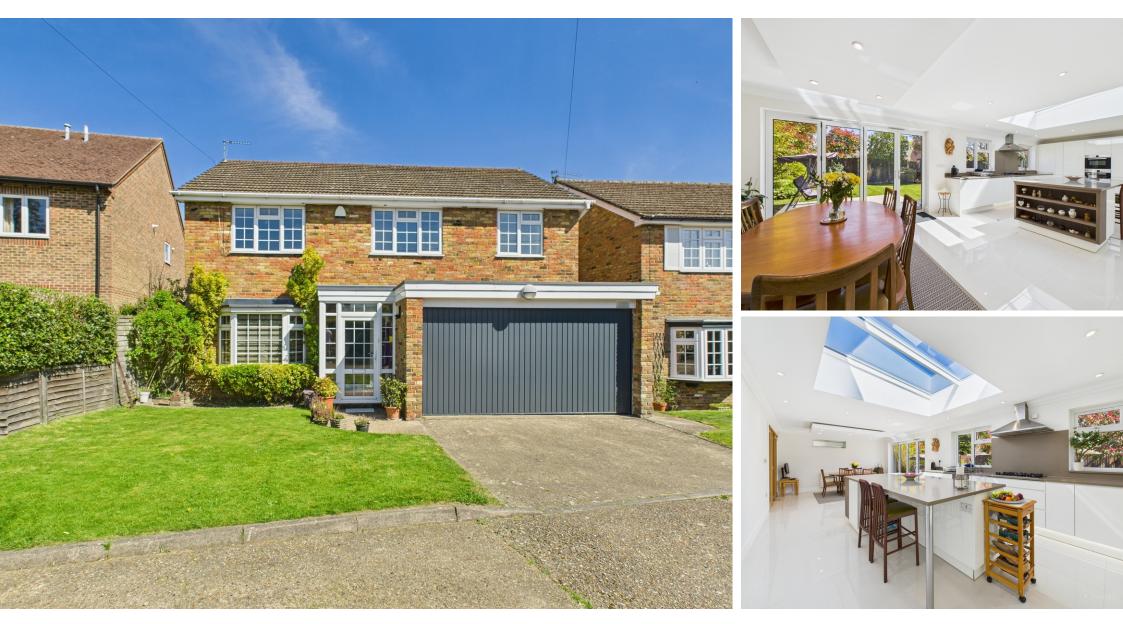

## **Full Description**

Nestled within the picturesque landscape of South Buckinghamshire, this delightful detached home in Walters Ash offers a blend of modern comfort and rural charm. This property presents an exceptional opportunity for those seeking a swift and hassle-free relocation, as it comes with a complete onward chain.

The heart of the home lies in the stunning Kitchen/diner which has been recently fitted and is flooded with light, boasting a central island and bi-fold doors leading to the landscaped rear garden.

Meanwhile, the generously proportioned study could also be utilized as a ground floor 5th bedroom as it sides on to a shower room.

Outside, the property continues to impress, with a large garage and driveway parking, providing ample space for vehicles and storage. Meanwhile, the landscaped rear garden beckons with its patio area and lawn offering the perfect setting for al fresco dining, entertaining, or simply unwinding amidst nature's tranquility.