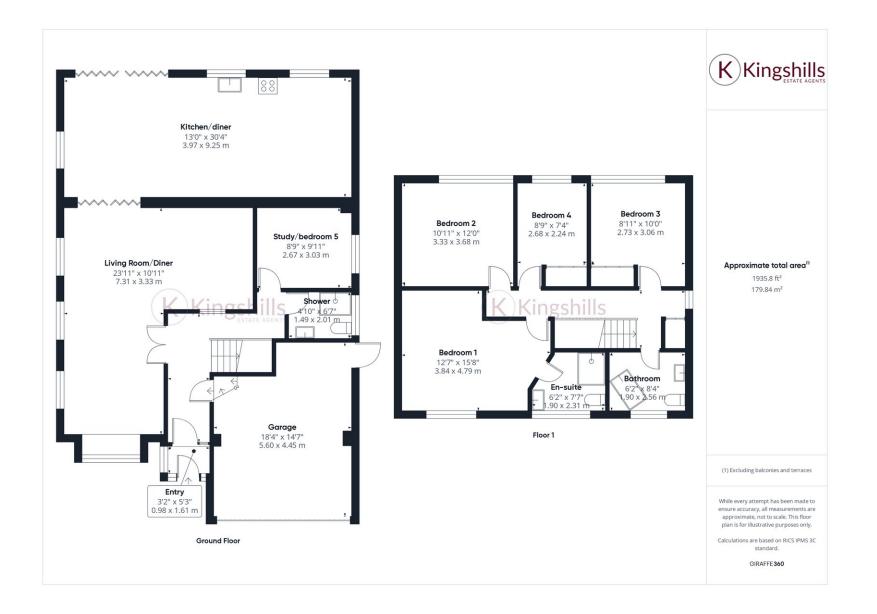

Step inside and discover an inviting reception hall, setting the tone for the modern contemporary feel that permeates throughout the house. The expansive Living/dining room beckons relaxation, with tastefully decorated rooms and tiled flooring.

The heart of the home lies in the stunning Kitchen/diner which has been recently fitted and is flooded with light, boasting a central island and bi-fold doors leading to the landscaped rear garden.

Meanwhile, the generously proportioned study could also be utilized as a ground floor 5th bedroom as it sides on to a shower room.

Upstairs, four tastefully appointed Bedrooms offer ample accommodation for the entire family, with the principal bedroom boasting an Ensuite for added luxury and convenience. A modern family bathroom serves the remaining bedrooms, ensuring that every member of the household enjoys comfort and privacy.

Outside, the property continues to impress, with a large garage and driveway parking, providing ample space for vehicles and storage. Meanwhile, the landscaped rear garden beckons with its patio area and lawn offering the perfect setting for al fresco dining, entertaining, or simply unwinding amidst nature's tranquility.