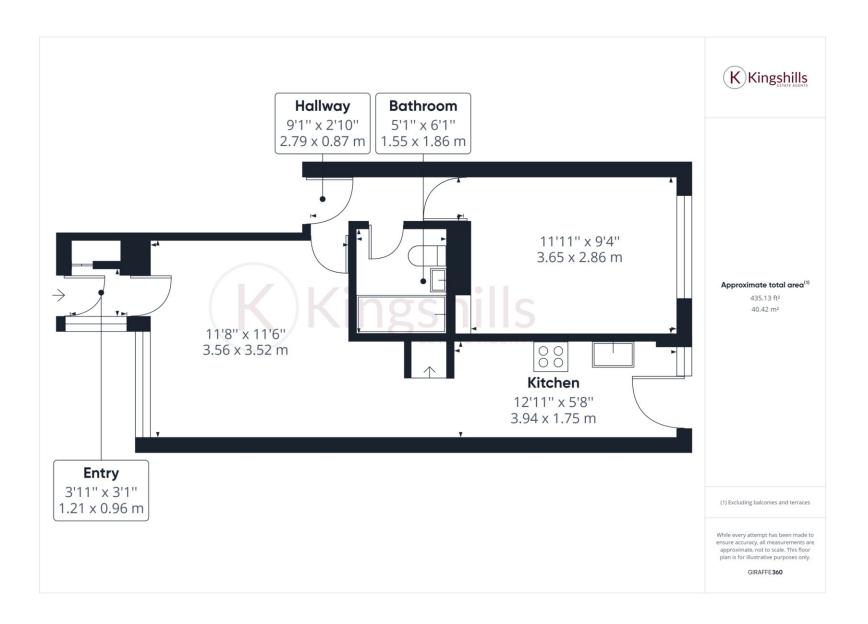

## **Full Description**

This delightful one bedroom ground floor maisonette in Loudwater is presented to a high standard throughout. The kitchen area flows effortlessly out onto a private garden, perfect for relaxing or hosting guests. Inside the property, you'll find a spacious and inviting living area that is superbly lit with natural light. The modern kitchen features high-quality appliances, creating an inviting space for both entertaining and preparing food. Further benefits from gas heating and an allocated parking space. The property also offers a light and airy bedroom and a modern bathroom.