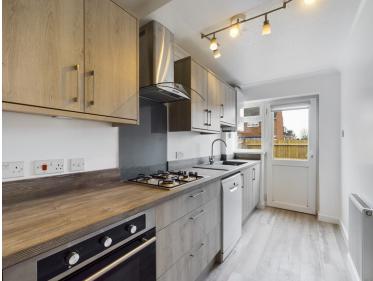

## **Full Description**

This delightful one bedroom ground floor maisonette in Loudwater is presented to a high standard throughout. The kitchen area flows effortlessly out onto a private garden, perfect for relaxing or hosting guests. Inside the property, you'll find a spacious and inviting living area that is superbly lit with natural light. The modern kitchen features high-quality appliances, creating an inviting space for both entertaining and preparing food. Further benefits from gas heating and an allocated parking space. The property also offers a light and airy bedroom and a modern bathroom.