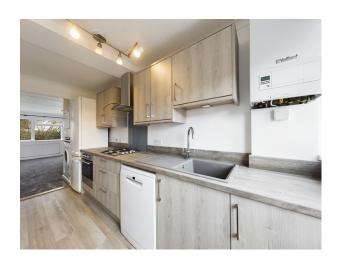

## **Full Description**

This delightful one bedroom ground floor maisonette in Loudwater is presented to a high standard throughout. The kitchen area flows effortlessly out onto a private garden, perfect for relaxing or hosting guests. Inside the property, you'll find a spacious and inviting living area that is superbly lit with natural light. The modern kitchen features high-quality appliances, creating an inviting space for both entertaining and preparing food. Further benefits from gas heating and an allocated parking space. The property also offers a light and airy bedroom and a modern bathroom.