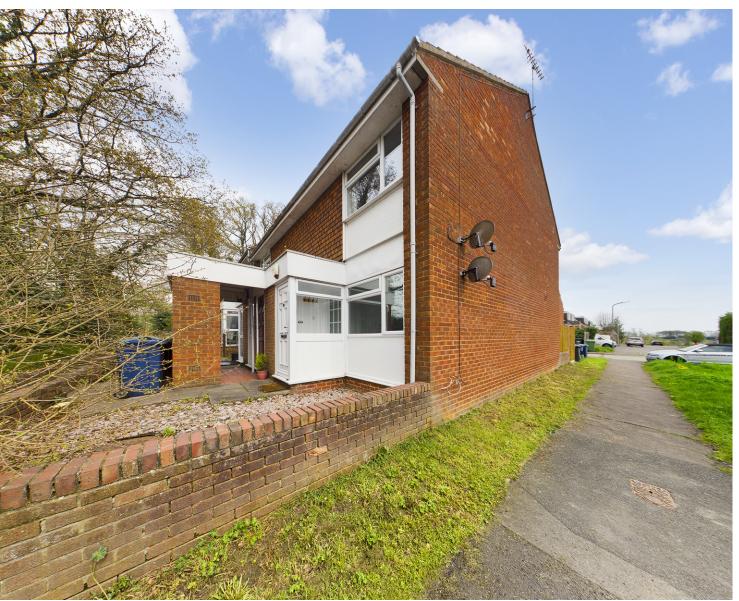

## **Full Description**

This delightful one bedroom ground floor maisonette in Loudwater is presented to a high standard throughout. The kitchen area flows effortlessly out onto a private garden, perfect for relaxing or hosting guests. Inside the property, you'll find a spacious and inviting living area that is superbly lit with natural light. The modern kitchen features high-quality appliances, creating an inviting space for both entertaining and preparing food. Further benefits from gas heating and an allocated parking space. The property also offers a light and airy bedroom and a modern bathroom.