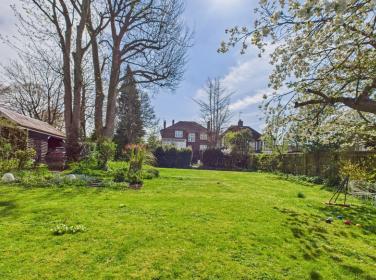

An additional highlight of this home is the extensive basement, which spans the full footprint of the house. This highly flexible space offers a wealth of possibilities, whether used for storage, a home gym, games room, workshop, or a combination to suit individual needs and lifestyles. Externally, the property features two garages, which offer ample room for parking or storage, while the large private driveway comfortably accommodates multiple vehicles. The rear garden is generous in size, laid mostly to lawn with several seating areas, mature trees and shrubs providing privacy and an attractive setting for outdoor living.