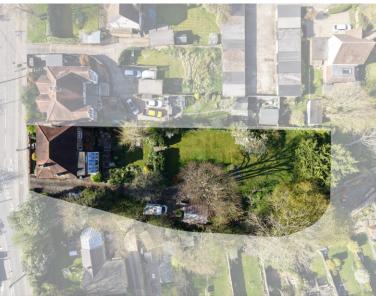

An additional highlight of this home is the extensive basement, which spans the full footprint of the house. This highly flexible space offers a wealth of possibilities, whether used for storage, a home gym, games room, workshop, or a combination to suit individual needs and lifestyles. Externally, the property features two garages, which offer ample room for parking or storage, while the large private driveway comfortably accommodates multiple vehicles. The rear garden is generous in size, laid mostly to lawn with several seating areas, mature trees and shrubs providing privacy and an attractive setting for outdoor living.