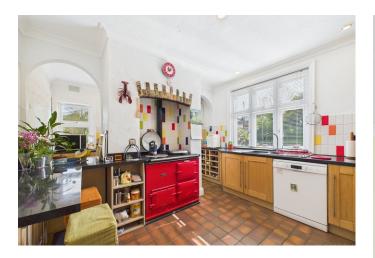

The dining room and kitchen are positioned at the front of the house. The kitchen offers a practical layout with an Aga and ample cupboard space and is complemented by a separate utility area, keeping the day-to-day essentials neatly tucked away. The dining room easily seats 10 and flows effortlessly into the living room with views over the rear garden, creating a welcoming and versatile space that's equally well-suited to relaxed family living or entertaining guests in comfort and style. Also looking over the rear gardens, the drawing room flows seamlessly into a bright and airy sun room, which enjoys uninterrupted views over the rear garden and opens out to the balcony which is a tranquil vantage point— a peaceful retreat at any time of day.