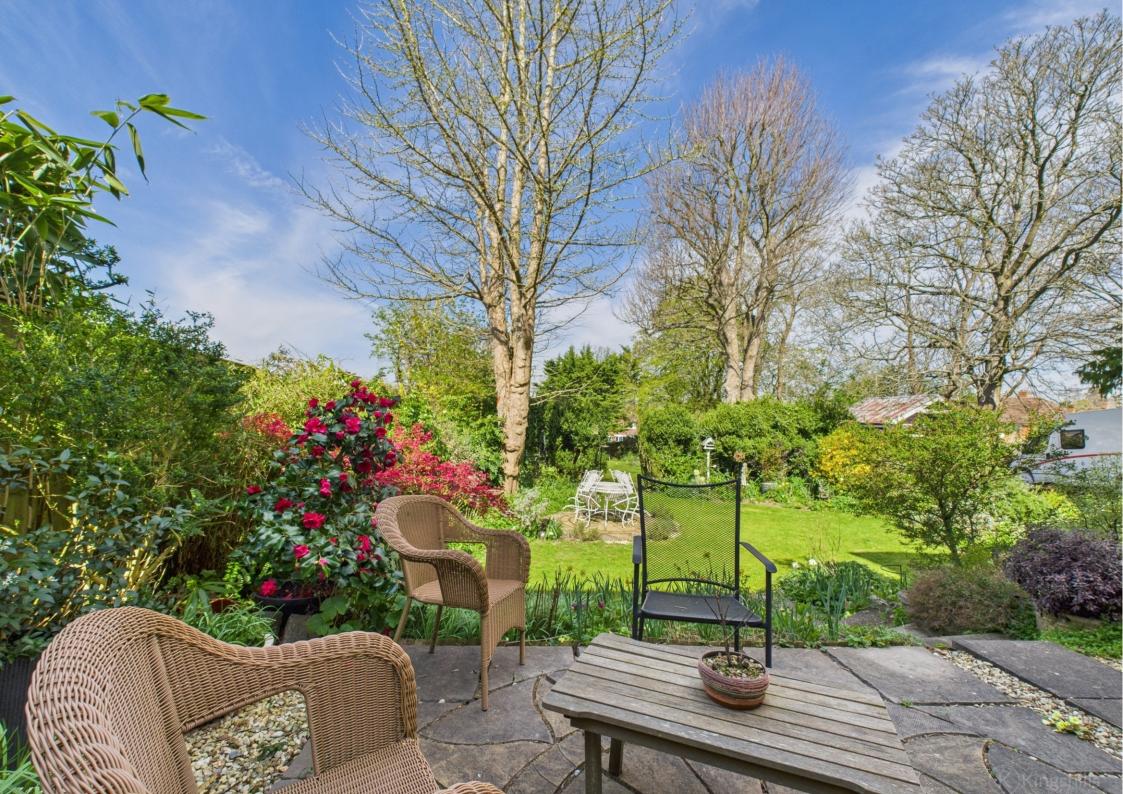

An additional highlight of this home is the extensive basement, which spans the full footprint of the house. This highly flexible space offers a wealth of possibilities, whether used for storage, a home gym, games room, workshop, or a combination to suit individual needs and lifestyles. Externally, the property features two garages, which offer ample room for parking or storage, while the large private driveway comfortably accommodates multiple vehicles. The rear garden is generous in size, laid mostly to lawn with several seating areas, mature trees and shrubs providing privacy and an attractive setting for outdoor living.