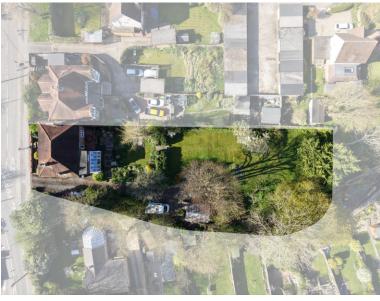

An additional highlight of this home is the extensive basement, which spans the full footprint of the house. This highly flexible space offers a wealth of possibilities, whether used for storage, a home gym, games room, workshop, or a combination to suit individual needs and lifestyles. Externally, the property features two garages, which offer ample room for parking or storage, while the large private driveway comfortably accommodates multiple vehicles. The rear garden is generous in size, laid mostly to lawn with several seating areas, mature trees and shrubs providing privacy and an attractive setting for outdoor living.