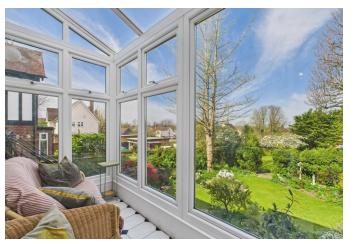

The dining room and kitchen are positioned at the front of the house. The kitchen offers a practical layout with an Aga and ample cupboard space and is complemented by a separate utility area, keeping the day-to-day essentials neatly tucked away. The dining room easily seats 10 and flows effortlessly into the living room with views over the rear garden, creating a welcoming and versatile space that's equally well-suited to relaxed family living or entertaining guests in comfort and style. Also looking over the rear gardens, the drawing room flows seamlessly into a bright and airy sun room, which enjoys uninterrupted views over the rear garden and opens out to the balcony which is a tranquil vantage point— a peaceful retreat at any time of day.