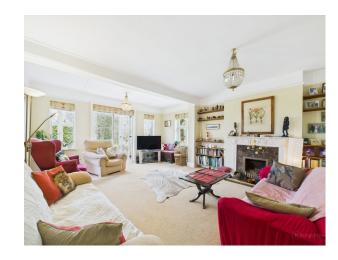

The dining room and kitchen are positioned at the front of the house. The kitchen offers a practical layout with an Aga and ample cupboard space and is complemented by a separate utility area, keeping the day-to-day essentials neatly tucked away. The dining room easily seats 10 and flows effortlessly into the living room with views over the rear garden, creating a welcoming and versatile space that's equally well-suited to relaxed family living or entertaining guests in comfort and style. Also looking over the rear gardens, the drawing room flows seamlessly into a bright and airy sun room, which enjoys uninterrupted views over the rear garden and opens out to the balcony which is a tranquil vantage point— a peaceful retreat at any time of day.