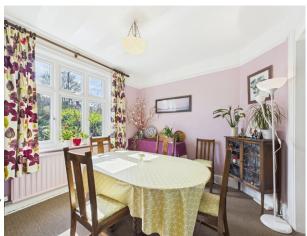

The dining room and kitchen are positioned at the front of the house. The kitchen offers a practical layout with an Aga and ample cupboard space and is complemented by a separate utility area, keeping the day-to-day essentials neatly tucked away. The dining room easily seats 10 and flows effortlessly into the living room with views over the rear garden, creating a welcoming and versatile space that's equally well-suited to relaxed family living or entertaining guests in comfort and style. Also looking over the rear gardens, the drawing room flows seamlessly into a bright and airy sun room, which enjoys uninterrupted views over the rear garden and opens out to the balcony which is a tranquil vantage point— a peaceful retreat at any time of day.