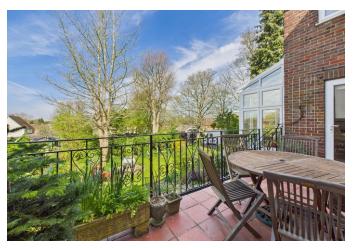

On entering the property, you're welcomed into a useful lobby area, ideal for storing coats and shoes, which leads into a spacious and inviting hallway,forming the hub of the ground floor and providing access to an excellent range of well-proportioned reception rooms and balcony.

The dining room and kitchen are positioned at the front of the house. The kitchen offers a practical layout with an Aga and ample cupboard space and is complemented by a separate utility area, keeping the day-to-day essentials neatly tucked away. The dining room easily seats 10 and flows effortlessly into the living room with views over the rear garden, creating a welcoming and versatile space that's equally well-suited to relaxed family living or entertaining guests in comfort and style. Also looking over the rear gardens, the drawing room flows seamlessly into a bright and airy sun room, which enjoys uninterrupted views over the rear garden and opens out to the balcony which is a tranquil vantage point— a peaceful retreat at any time of day.