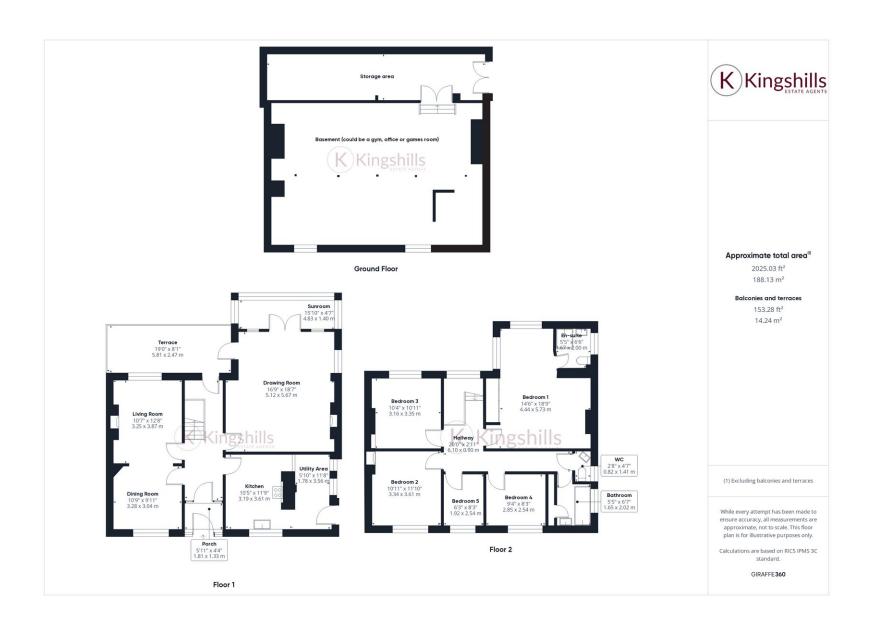

## **Full Description**

Located just a short stroll from both the heart of Princes Risborough and the railway station, this impressive five-bedroom detached home offers a rare opportunity to acquire a substantial property with generous living accommodation and a highly versatile layout. Set within mature gardens and benefitting from ample off-street parking, two garages, and a basement, this is a home that effortlessly blends comfort, practicality and location.

On entering the property, you're welcomed into a useful lobby area, ideal for storing coats and shoes, which leads into a spacious and inviting hallway,forming the hub of the ground floor and providing access to an excellent range of well-proportioned reception rooms and balcony.

The dining room and kitchen are positioned at the front of the house. The kitchen offers a practical layout with an Aga and ample cupboard space and is complemented by a separate utility area, keeping the day-to-day essentials neatly tucked away. The dining room easily seats 10 and flows effortlessly into the living room with views over the rear garden, creating a welcoming and versatile space that's equally well-suited to relaxed family living or entertaining guests in comfort and style. Also looking over the rear gardens, the drawing room flows seamlessly into a bright and airy sun room, which enjoys uninterrupted views over the rear garden and opens out to the balcony which is a tranquil vantage point— a peaceful retreat at any time of day.

Upstairs, the first floor provides five generous bedrooms. The principal bedroom enjoys the benefit of its own en suite shower room, offering privacy and a touch of luxury. The remaining bedrooms are all of good proportions and are served by a family bathroom, alongside a separate toilet to accommodate the needs of a busy household.

An additional highlight of this home is the extensive basement, which spans the full footprint of the house. This highly flexible space offers a wealth of possibilities, whether used for storage, a home gym, games room, workshop, or a combination to suit individual needs and lifestyles. Externally, the property features two garages, which offer ample room for parking or storage, while the large private driveway comfortably accommodates multiple vehicles. The rear garden is generous in size, laid mostly to lawn with several seating areas, mature trees and shrubs providing privacy and an attractive setting for outdoor living.