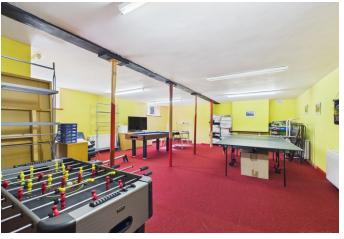

An additional highlight of this home is the extensive basement, which spans the full footprint of the house. This highly flexible space offers a wealth of possibilities, whether used for storage, a home gym, games room, workshop, or a combination to suit individual needs and lifestyles. Externally, the property features two garages, which offer ample room for parking or storage, while the large private driveway comfortably accommodates multiple vehicles. The rear garden is generous in size, laid mostly to lawn with several seating areas, mature trees and shrubs providing privacy and an attractive setting for outdoor living.