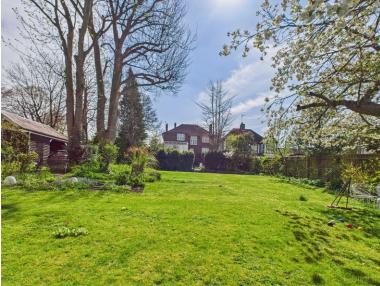

An additional highlight of this home is the extensive basement, which spans the full footprint of the house. This highly flexible space offers a wealth of possibilities, whether used for storage, a home gym, games room, workshop, or a combination to suit individual needs and lifestyles. Externally, the property features two garages, which offer ample room for parking or storage, while the large private driveway comfortably accommodates multiple vehicles. The rear garden is generous in size, laid mostly to lawn with several seating areas, mature trees and shrubs providing privacy and an attractive setting for outdoor living.