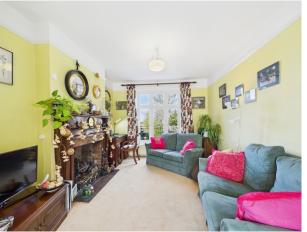

On entering the property, you're welcomed into a useful lobby area, ideal for storing coats and shoes, which leads into a spacious and inviting hallway,forming the hub of the ground floor and providing access to an excellent range of well-proportioned reception rooms and balcony.

The dining room and kitchen are positioned at the front of the house. The kitchen offers a practical layout with an Aga and ample cupboard space and is complemented by a separate utility area, keeping the day-to-day essentials neatly tucked away. The dining room easily seats 10 and flows effortlessly into the living room with views over the rear garden, creating a welcoming and versatile space that's equally well-suited to relaxed family living or entertaining guests in comfort and style. Also looking over the rear gardens, the drawing room flows seamlessly into a bright and airy sun room, which enjoys uninterrupted views over the rear garden and opens out to the balcony which is a tranquil vantage point— a peaceful retreat at any time of day.