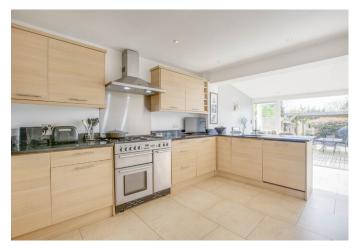

The ground floor features a welcoming entrance hall that leads into generously sized living and dining areas. Large windows allow natural light to flood in, creating a warm and inviting atmosphere. The modern kitchen is fitted with high-quality units and appliances, perfect for everyday family life and entertaining guests. Upstairs, four tastefully decorated bedrooms offer peaceful retreats, complemented by stylish bathrooms with contemporary finishes.