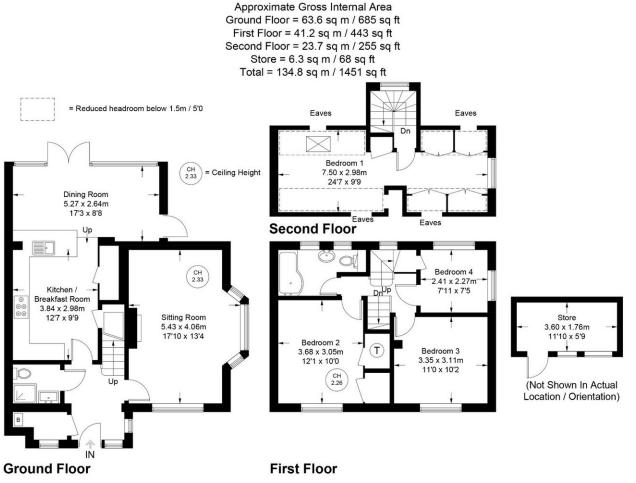

## Greenside

Floor Plan produced for Kingshills by Media Arcade ©.

Illustration for identification purposes only. Window and door openings are approximate. Whilst every attempt is made to assure accuracy in the preparation of this plan, please check all dimensions, shapes and compass bearings before making any decisions reliant upon them.