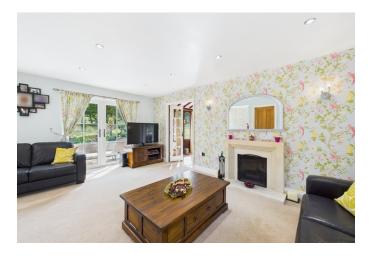

The property offers multiple reception areas, including a charming double-aspect living room, a cosy sitting room with feature fireplace, and a light-filled conservatory that brings the outside in. For those working from home, there's a well-appointed home office with its own en-suite W.C., in addition to a further guest cloakroom off the main hall.