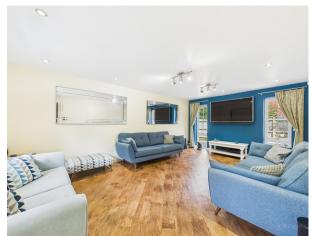

The property offers multiple reception areas, including a charming double-aspect living room, a cosy sitting room with feature fireplace, and a light-filled conservatory that brings the outside in. For those working from home, there's a well-appointed home office with its own en-suite W.C., in addition to a further guest cloakroom off the main hall.