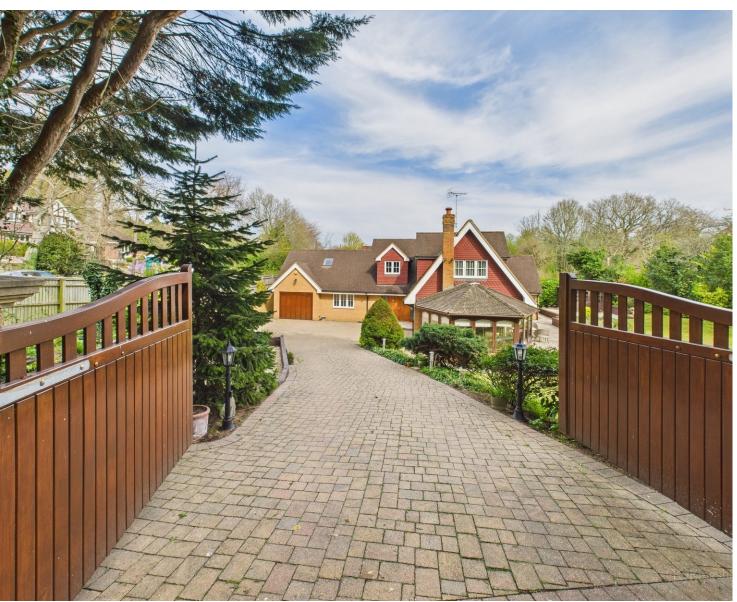

## **Full Description**

Set behind electric gates on a generous plot, Timbertop is a delightful and immaculately presented 4/5 bedroom detached residence that has been thoughtfully extended and improved over recent years. Nestled in the sought-after village of Little Kingshill, this beautiful home offers versatile and spacious family accommodation with elegant finishes throughout.

Outside, the landscaped gardens wrap around the property, with expansive lawns and private patio areas bathed in sunlight. The front of the property is accessed via electric gates, leading to a large driveway and garage, providing ample parking and storage