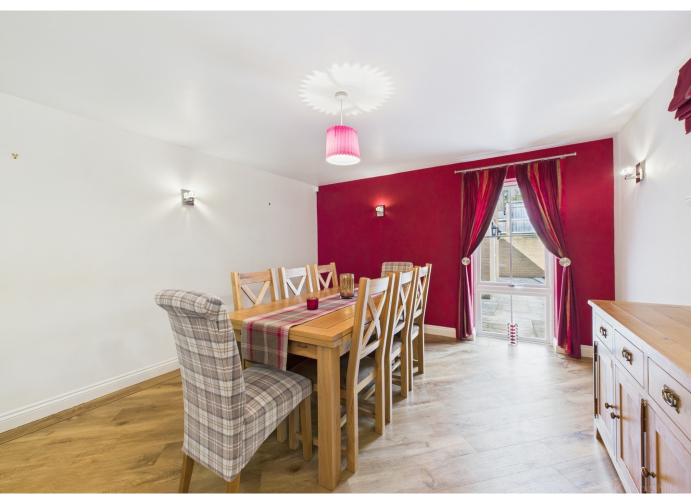

Step into a welcoming entrance hall laid with stylish Karndean flooring, which continues seamlessly into the heart of the home — the stunning kitchen/breakfast room. This impressive space boasts high-spec integrated appliances, sleek stone worktops, and French doors that open onto a secluded, sun-drenched patio — perfect for entertaining or relaxing in privacy. Adjacent to the kitchen is a practical utility room and a generously sized dining room, ideal for hosting larger gatherings.