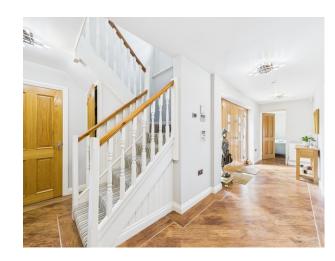

Step into a welcoming entrance hall laid with stylish Karndean flooring, which continues seamlessly into the heart of the home — the stunning kitchen/breakfast room. This impressive space boasts high-spec integrated appliances, sleek stone worktops, and French doors that open onto a secluded, sun-drenched patio — perfect for entertaining or relaxing in privacy. Adjacent to the kitchen is a practical utility room and a generously sized dining room, ideal for hosting larger gatherings.