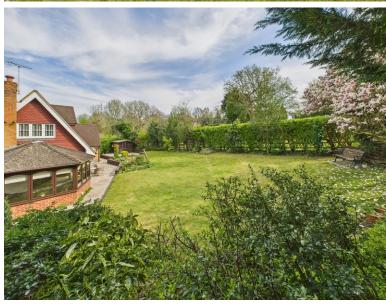

Outside, the landscaped gardens wrap around the property, with expansive lawns and private patio areas bathed in sunlight. The front of the property is accessed via electric gates, leading to a large driveway and garage, providing ample parking and storage