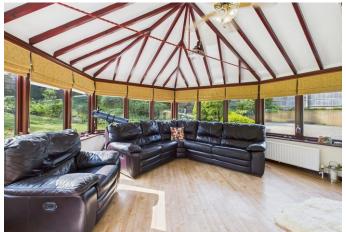

The property offers multiple reception areas, including a charming double-aspect living room, a cosy sitting room with feature fireplace, and a light-filled conservatory that brings the outside in. For those working from home, there's a well-appointed home office with its own en-suite W.C., in addition to a further guest cloakroom off the main hall.