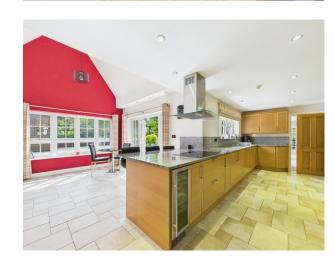

Step into a welcoming entrance hall laid with stylish Karndean flooring, which continues seamlessly into the heart of the home — the stunning kitchen/breakfast room. This impressive space boasts high-spec integrated appliances, sleek stone worktops, and French doors that open onto a secluded, sun-drenched patio — perfect for entertaining or relaxing in privacy. Adjacent to the kitchen is a practical utility room and a generously sized dining room, ideal for hosting larger gatherings.