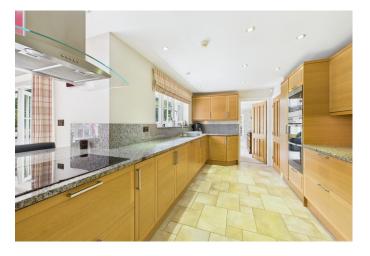

Step into a welcoming entrance hall laid with stylish Karndean flooring, which continues seamlessly into the heart of the home — the stunning kitchen/breakfast room. This impressive space boasts high-spec integrated appliances, sleek stone worktops, and French doors that open onto a secluded, sun-drenched patio — perfect for entertaining or relaxing in privacy. Adjacent to the kitchen is a practical utility room and a generously sized dining room, ideal for hosting larger gatherings.