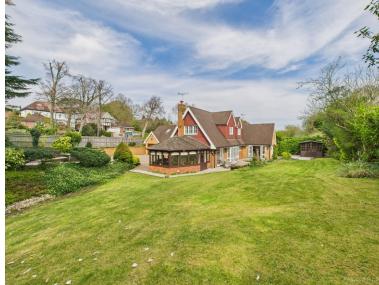

Outside, the landscaped gardens wrap around the property, with expansive lawns and private patio areas bathed in sunlight. The front of the property is accessed via electric gates, leading to a large driveway and garage, providing ample parking and storage