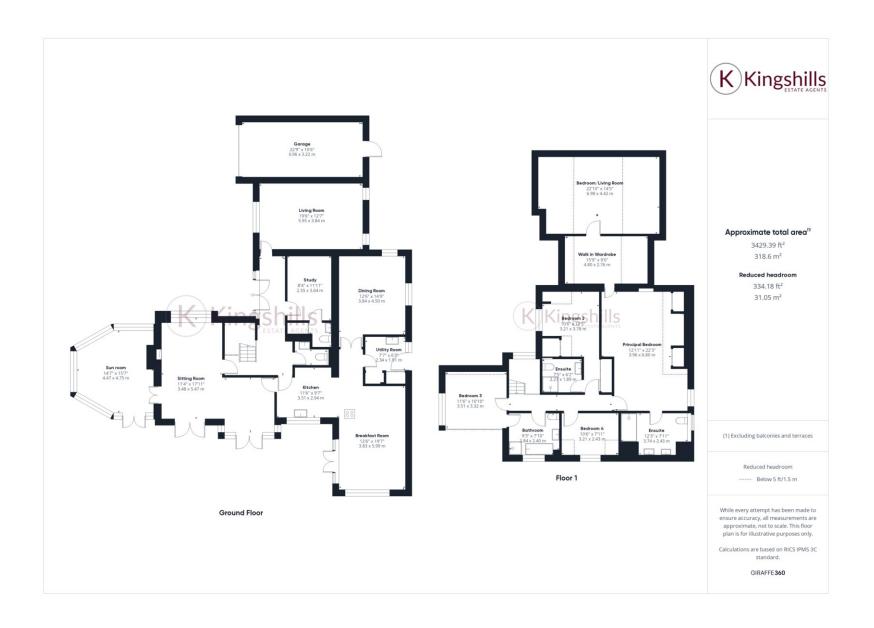

## **Property Features**

- An Exceptional Detached Family Home
- Located Behind Electric Gates
- Located in a Picturesque Chilterns Village
- 4 to 5 bedrooms (Principal with walk in Wardrobe & Ensuite)
- Bed 2 with Ensuite Bed 3 with Jack and Jill Bathroom

- 5 Reception Rooms
- Stunning Kitchen/Breakfast Room
- · Catchment of Popular Schools
- Enclosed and Private Gardens
- EPC 70C / Council Tax Band G

## **Full Description**

Set behind electric gates on a generous plot, Timbertop is a delightful and immaculately presented 4/5 bedroom detached residence that has been thoughtfully extended and improved over recent years. Nestled in the sought-after village of Little Kingshill, this beautiful home offers versatile and spacious family accommodation with elegant finishes throughout.

Step into a welcoming entrance hall laid with stylish Karndean flooring, which continues seamlessly into the heart of the home — the stunning kitchen/breakfast room. This impressive space boasts high-spec integrated appliances, sleek stone worktops, and French doors that open onto a secluded, sun-drenched patio — perfect for entertaining or relaxing in privacy. Adjacent to the kitchen is a practical utility room and a generously sized dining room, ideal for hosting larger gatherings.

The property offers multiple reception areas, including a charming double-aspect living room, a cosy sitting room with feature fireplace, and a light-filled conservatory that brings the outside in. For those working from home, there's a well-appointed home office with its own en-suite W.C., in addition to a further guest cloakroom off the main hall.

Upstairs, you'll find four well-proportioned bedrooms. The principal suite is a true retreat, featuring a luxurious en-suite shower room with walk-in shower and twin basins, a spacious walk-in wardrobe, and an adjoining additional living room/playroom or occasional bedroom — offering superb flexibility. Bedroom two also benefits from a modern en-suite, while bedroom three enjoys use of a stylish Jack and Jill bathroom.

Outside, the landscaped gardens wrap around the property, with expansive lawns and private patio areas bathed in sunlight. The front of the property is accessed via electric gates, leading to a large driveway and garage, providing ample parking and storage