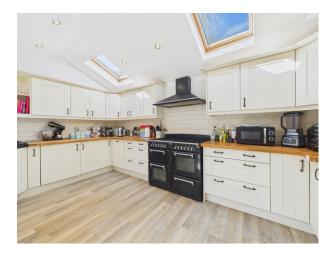

Inside, the home boasts a stylish and spacious kitchen-diner, complete with a breakfast bar and range oven—ideal for family meals and entertaining. The cosy lounge, featuring an inviting open fire, provides the perfect space to unwind. A downstairs office offers a quiet spot for working from home, while a modern shower room adds to the practicality of the ground floor.