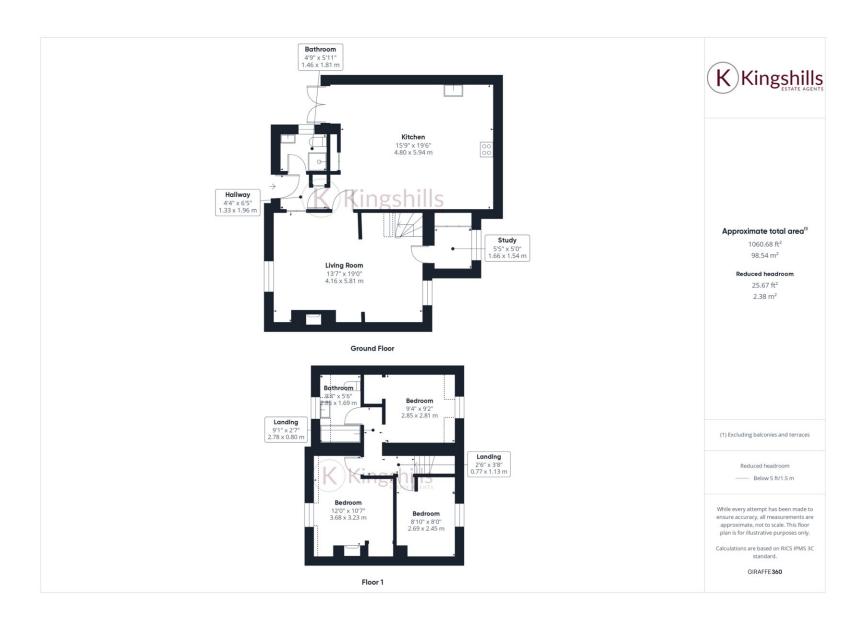

## **Property Features**

- Charming Country Cottage in Premier Road
- Three Bedrooms and Two Bathrooms
- Beautifully fitted Kitchen/Diner with Underfloor Heating
- Double Aspect Sitting Room Feature Fireplace
- · Family Bathroom with Underfloor Heating

- Home Office
- Sought After Location Close to Naphill Common
- Off Street Parking
- EPC Rating D / Council Tax Band F
- Available Late May

## Full Description

Nestled in the picturesque village of Naphill, Buckinghamshire, this delightful three-bedroom cottage offers a perfect blend of character and modern living. Situated just moments from open countryside and stunning woodland walks, it's an idyllic retreat for those seeking both comfort and convenience.

Inside, the home boasts a stylish and spacious kitchen-diner, complete with a breakfast bar and range oven—ideal for family meals and entertaining. The cosy lounge, featuring an inviting open fire, provides the perfect space to unwind. A downstairs office offers a quiet spot for working from home, while a modern shower room adds to the practicality of the ground floor.

Upstairs, three well-proportioned bedrooms and a family bathroom ensure ample space for a growing family or visiting guests. Outside, a private garden provides a peaceful escape, perfect for relaxing or alfresco dining.