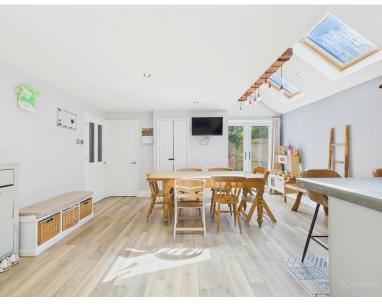

Inside, the home boasts a stylish and spacious kitchen-diner, complete with a breakfast bar and range oven—ideal for family meals and entertaining. The cosy lounge, featuring an inviting open fire, provides the perfect space to unwind. A downstairs office offers a quiet spot for working from home, while a modern shower room adds to the practicality of the ground floor.