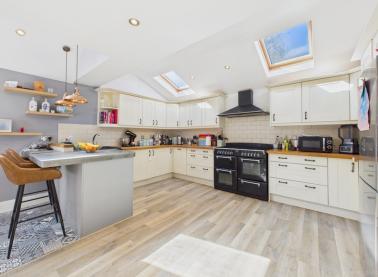

Inside, the home boasts a stylish and spacious kitchen-diner, complete with a breakfast bar and range oven—ideal for family meals and entertaining. The cosy lounge, featuring an inviting open fire, provides the perfect space to unwind. A downstairs office offers a quiet spot for working from home, while a modern shower room adds to the practicality of the ground floor.