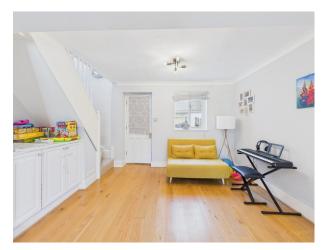

Inside, the home boasts a stylish and spacious kitchen-diner, complete with a breakfast bar and range oven—ideal for family meals and entertaining. The cosy lounge, featuring an inviting open fire, provides the perfect space to unwind. A downstairs office offers a quiet spot for working from home, while a modern shower room adds to the practicality of the ground floor.