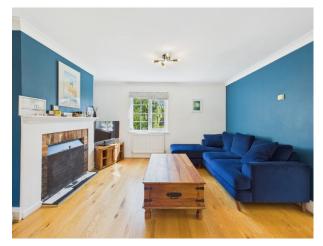

Inside, the home boasts a stylish and spacious kitchen-diner, complete with a breakfast bar and range oven—ideal for family meals and entertaining. The cosy lounge, featuring an inviting open fire, provides the perfect space to unwind. A downstairs office offers a quiet spot for working from home, while a modern shower room adds to the practicality of the ground floor.