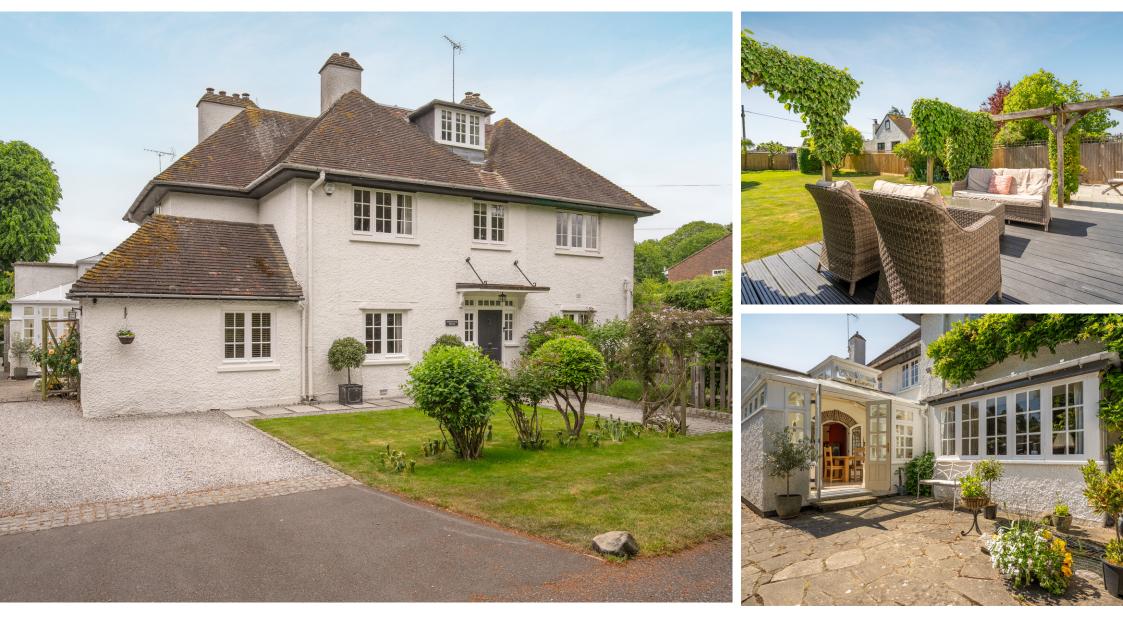

# Full Description

Believed to date back to circa 1911, North End House is a stunning family residence offering generous and versatile accommodation arranged over three floors, set in the heart of this prestigious private road. The property enjoys beautiful views over Flackwell Heath Golf Course and has been sympathetically updated to preserve and enhance its original charm and character.

### Outside

The rear gardens are a beautiful highlight, with a large patio and decked area ideal for entertaining, leading onto a beautifully maintained, expansive lawn perfect for families. At the front of the property, you will enjoy views over Flackwell Heath Golf Course, and ample parking is available for multiple vehicles.