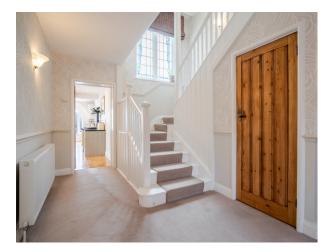

Upon entering the property, you are welcomed by a grand open dining hall, complete with a closed fireplace and access to a convenient downstairs cloakroom. Beyond the hall lies one of the most inviting kitchens you will find — featuring a large island with breakfast bar and a gas AGA, creating the perfect heart of the home. Two ornate arched windows at the rear of the kitchen overlook the delightful garden.