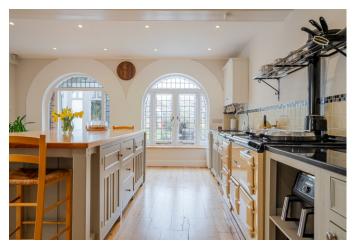

Upon entering the property, you are welcomed by a grand open dining hall, complete with a closed fireplace and access to a convenient downstairs cloakroom. Beyond the hall lies one of the most inviting kitchens you will find — featuring a large island with breakfast bar and a gas AGA, creating the perfect heart of the home. Two ornate arched windows at the rear of the kitchen overlook the delightful garden.