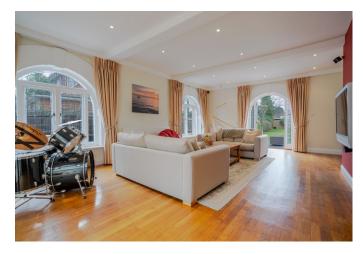

Off the kitchen are the two principal reception rooms: a beautiful orangery with French doors opening onto a private courtyard, and the elegant drawing room with doors leading out to the rear garden. At the centre of the home is a cosy sitting room with an open fireplace, while at the front of the property, a dedicated home office provides an ideal workspace.