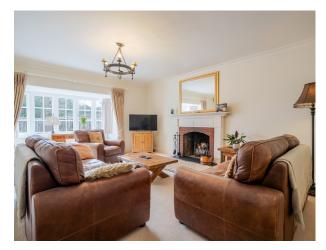

Off the kitchen are the two principal reception rooms: a beautiful orangery with French doors opening onto a private courtyard, and the elegant drawing room with doors leading out to the rear garden. At the centre of the home is a cosy sitting room with an open fireplace, while at the front of the property, a dedicated home office provides an ideal workspace.