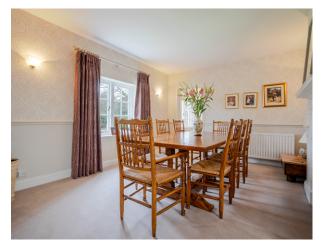

Upon entering the property, you are welcomed by a grand open dining hall, complete with a closed fireplace and access to a convenient downstairs cloakroom. Beyond the hall lies one of the most inviting kitchens you will find — featuring a large island with breakfast bar and a gas AGA, creating the perfect heart of the home. Two ornate arched windows at the rear of the kitchen overlook the delightful garden.