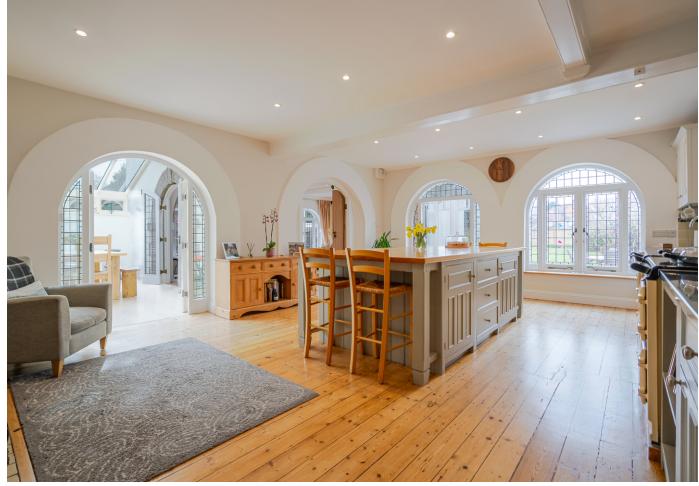

Upon entering the property, you are welcomed by a grand open dining hall, complete with a closed fireplace and access to a convenient downstairs cloakroom. Beyond the hall lies one of the most inviting kitchens you will find — featuring a large island with breakfast bar and a gas AGA, creating the perfect heart of the home. Two ornate arched windows at the rear of the kitchen overlook the delightful garden.