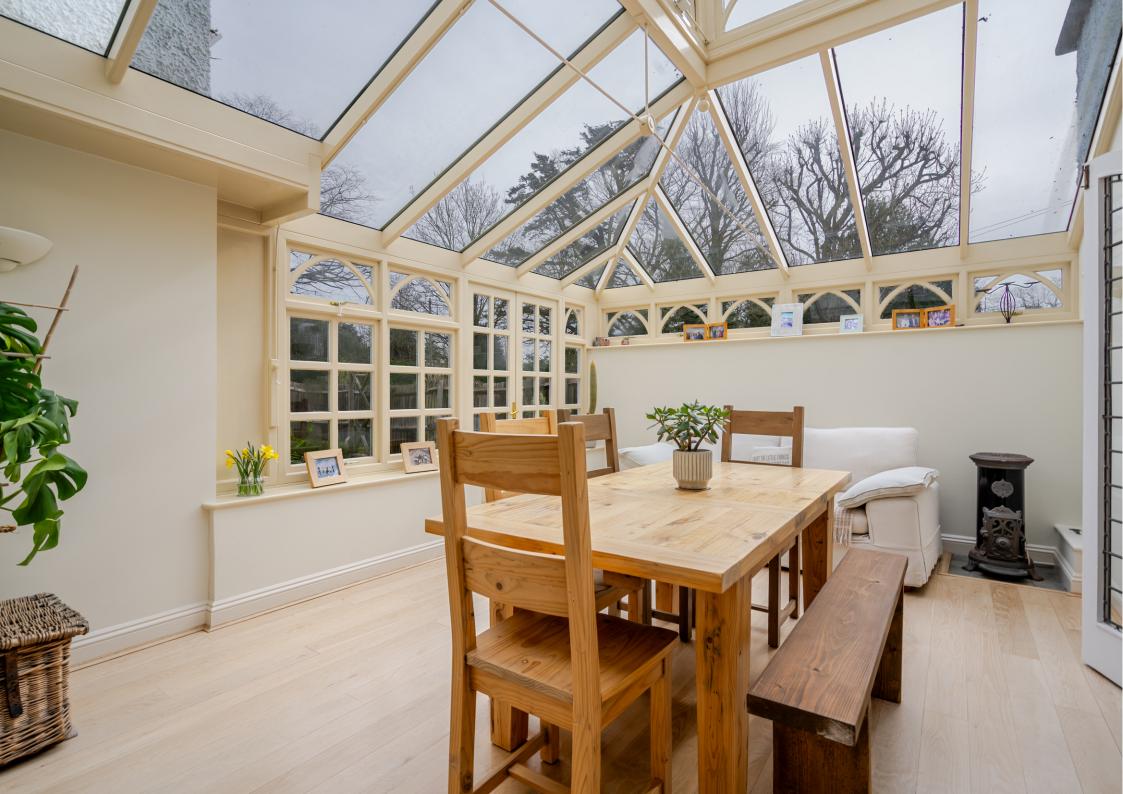

Off the kitchen are the two principal reception rooms: a beautiful orangery with French doors opening onto a private courtyard, and the elegant drawing room with doors leading out to the rear garden. At the centre of the home is a cosy sitting room with an open fireplace, while at the front of the property, a dedicated home office provides an ideal workspace.