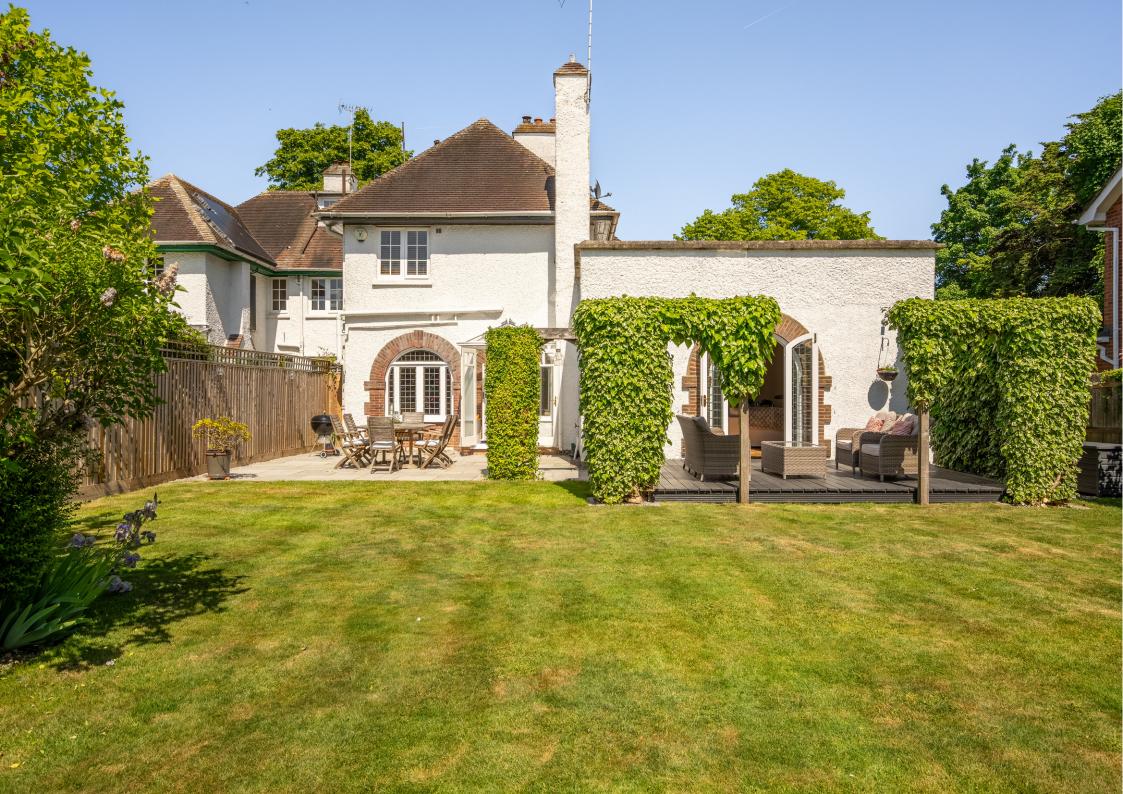

### Outside

The rear gardens are a beautiful highlight, with a large patio and decked area ideal for entertaining, leading onto a beautifully maintained, expansive lawn perfect for families. At the front of the property, you will enjoy views over Flackwell Heath Golf Course, and ample parking is available for multiple vehicles.