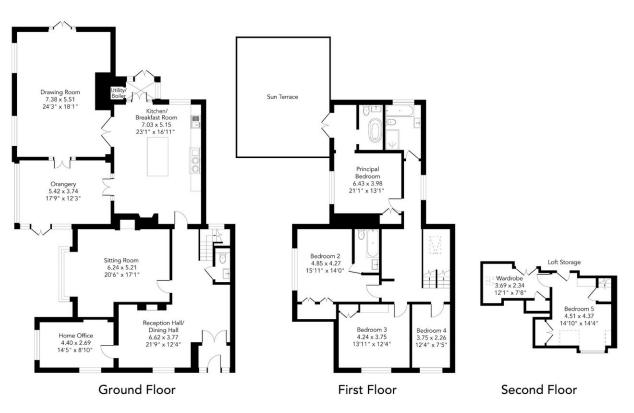

# Full Description

Believed to date back to circa 1911, North End House is a stunning family residence offering generous and versatile accommodation arranged over three floors, set in the heart of this prestigious private road. The property enjoys beautiful views over Flackwell Heath Golf Course and has been sympathetically updated to preserve and enhance its original charm and character.

Upon entering the property, you are welcomed by a grand open dining hall, complete with a closed fireplace and access to a convenient downstairs cloakroom. Beyond the hall lies one of the most inviting kitchens you will find — featuring a large island with breakfast bar and a gas AGA, creating the perfect heart of the home. Two ornate arched windows at the rear of the kitchen overlook the delightful garden.

Off the kitchen are the two principal reception rooms: a beautiful orangery with French doors opening onto a private courtyard, and the elegant drawing room with doors leading out to the rear garden. At the centre of the home is a cosy sitting room with an open fireplace, while at the front of the property, a dedicated home office provides an ideal workspace.

The first floor hosts four of the five bedrooms, including the principal bedroom with a stylish en suite and its own sun terrace overlooking the rear garden — a perfect retreat. Bedroom two also benefits from its own en suite, and a contemporary family bathroom completes the first floor.

On the second floor, the fifth bedroom offers privacy and comfort, complete with its own walk-in wardrobe.

### NOT TO SCALE This plan is for illustration purposes only

#### APPROXIMATE FLOOR AREA House - 319.50 sq m - 3439 sq ft (Gross Internal Area)

This plan is for layout guidance only. Not drawn to scale unless stated. Windows and door openings are approximate. Whilst every care is taken in the preparation of this plan, please check all dimensions, shapes and compass bearings before making any decisions reliant upon them.