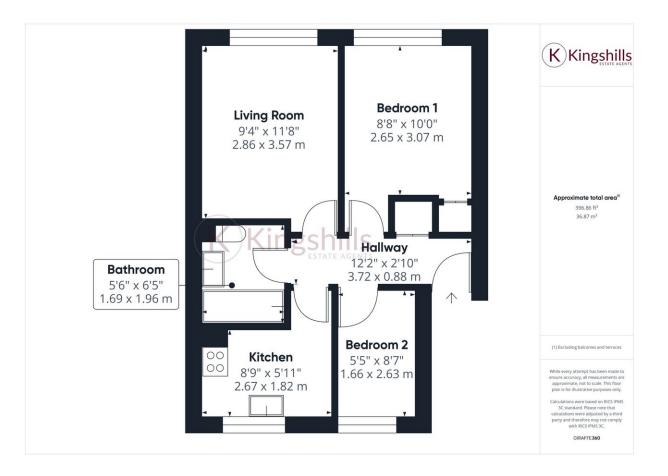

## **Property Description**

A two-bedroom apartment that is available for occupation from early April on an unfurnished basis. The property is located on the east side of High Wycombe in Loudwater and has excellent commuter links to the M40 and access to local amenities. The accommodation comprises; entrance hall; living room; fitted kitchen, 2 bedrooms; bathroom. The property also has the benefits from allocated parking and additional visitor parking.