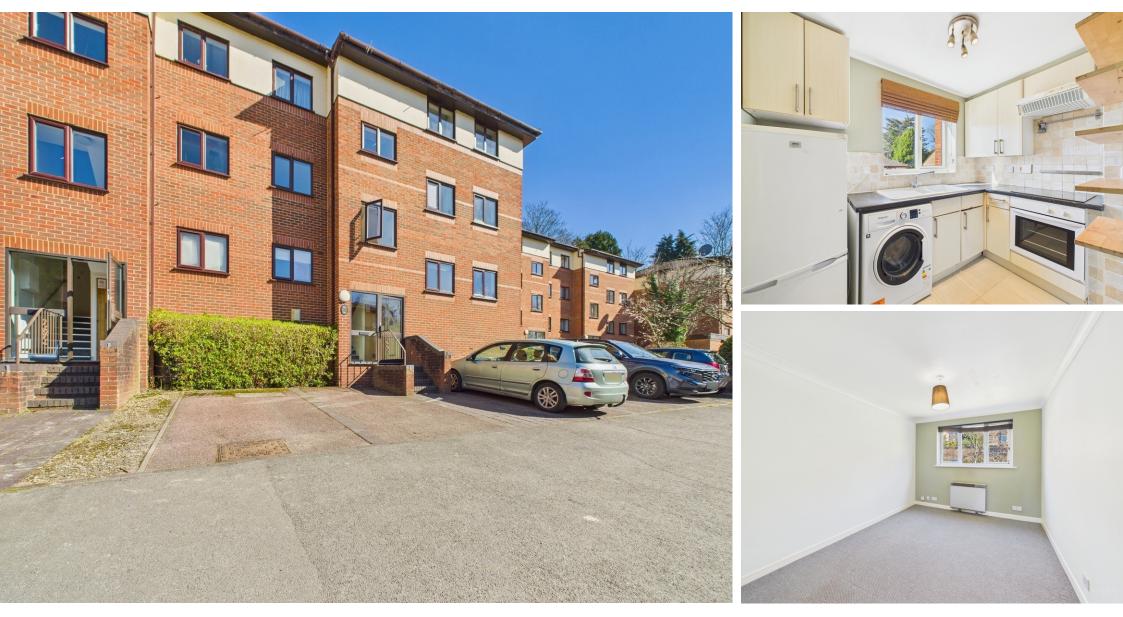

## **Property Description**

A two-bedroom apartment that is available for occupation from early April on an unfurnished basis. The property is located on the east side of High Wycombe in Loudwater and has excellent commuter links to the M40 and access to local amenities. The accommodation comprises; entrance hall; living room; fitted kitchen, 2 bedrooms; bathroom. The property also has the benefits from allocated parking and additional visitor parking.