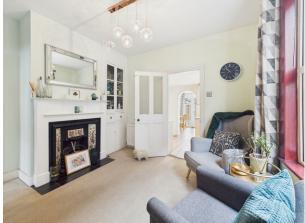

On the ground floor there is a cosy yet spacious living room with a feature fireplace, plus a separate dining room perfect for entertaining. The Re-fitted Kitchen boasts modern units, quality appliances, and a bright breakfast area for casual dining. The Utility area offers a practical space providing additional storage and laundry facilities.