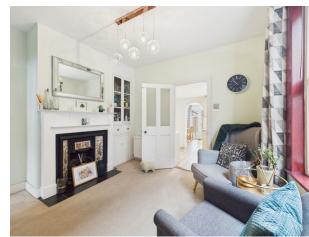

On the ground floor there is a cosy yet spacious living room with a feature fireplace, plus a separate dining room perfect for entertaining. The Re-fitted Kitchen boasts modern units, quality appliances, and a bright breakfast area for casual dining. The Utility area offers a practical space providing additional storage and laundry facilities.