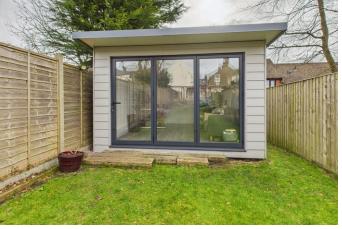

Outside is a well-maintained large garden perfect for relaxation and summer barbecues. At the bottom of the garden a home office can be found which is a fantastic addition, ideal for remote working or creative space. There is also a garage providing lots of storage space.