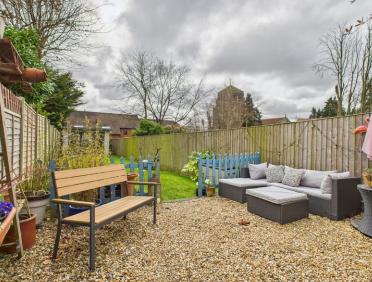

Outside is a well-maintained large garden perfect for relaxation and summer barbecues. At the bottom of the garden a home office can be found which is a fantastic addition, ideal for remote working or creative space. There is also a garage providing lots of storage space.