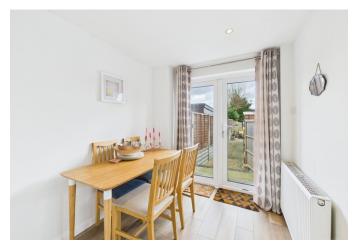

On the ground floor there is a cosy yet spacious living room with a feature fireplace, plus a separate dining room perfect for entertaining. The Re-fitted Kitchen boasts modern units, quality appliances, and a bright breakfast area for casual dining. The Utility area offers a practical space providing additional storage and laundry facilities.