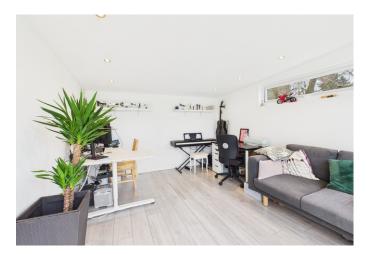

Outside is a well-maintained large garden perfect for relaxation and summer barbecues. At the bottom of the garden a home office can be found which is a fantastic addition, ideal for remote working or creative space. There is also a garage providing lots of storage space.