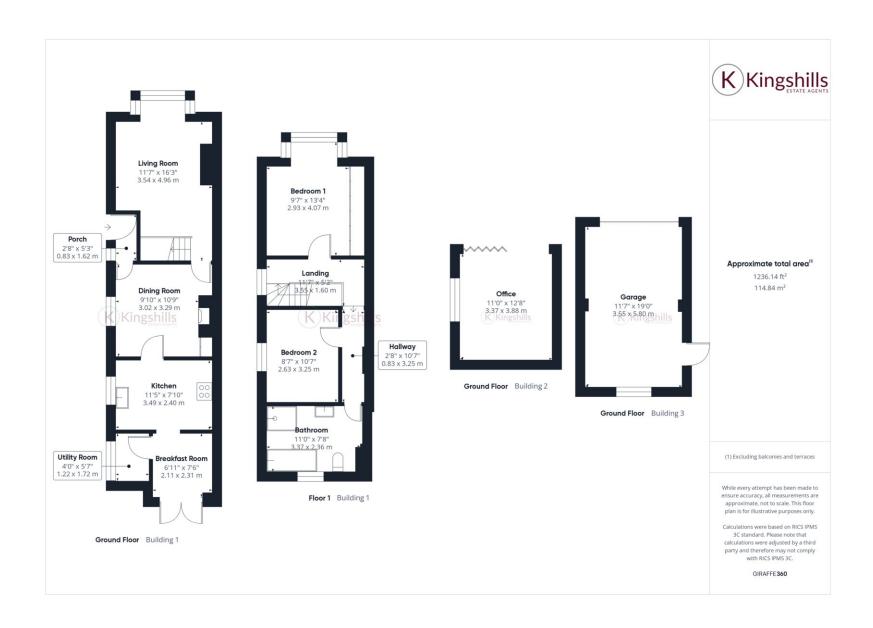

On the ground floor there is a cosy yet spacious living room with a feature fireplace, plus a separate dining room perfect for entertaining. The Re-fitted Kitchen boasts modern units, quality appliances, and a bright breakfast area for casual dining. The Utility area offers a practical space providing additional storage and laundry facilities.

Two Spacious Bedrooms can be found on the first floor which are both well-proportioned, allow for plenty of natural light and have charming period features. Finishing the first floor is a really large bathroom with separate shower cubicle.

Outside is a well-maintained large garden perfect for relaxation and summer barbecues. At the bottom of the garden a home office can be found which is a fantastic addition, ideal for remote working or creative space. There is also a garage providing lots of storage space.