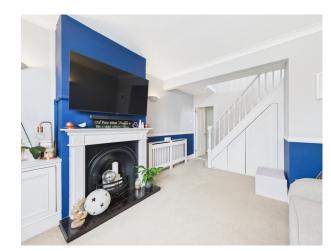

On the ground floor there is a cosy yet spacious living room with a feature fireplace, plus a separate dining room perfect for entertaining. The Re-fitted Kitchen boasts modern units, quality appliances, and a bright breakfast area for casual dining. The Utility area offers a practical space providing additional storage and laundry facilities.