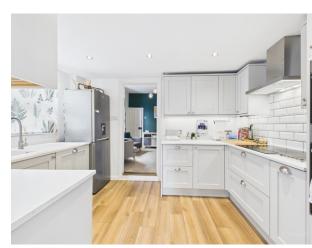

On the ground floor there is a cosy yet spacious living room with a feature fireplace, plus a separate dining room perfect for entertaining. The Re-fitted Kitchen boasts modern units, quality appliances, and a bright breakfast area for casual dining. The Utility area offers a practical space providing additional storage and laundry facilities.