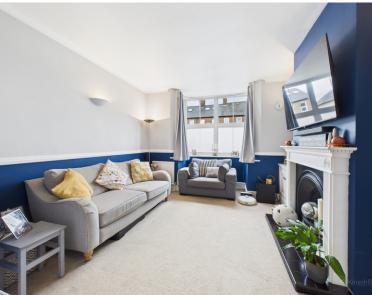

On the ground floor there is a cosy yet spacious living room with a feature fireplace, plus a separate dining room perfect for entertaining. The Re-fitted Kitchen boasts modern units, quality appliances, and a bright breakfast area for casual dining. The Utility area offers a practical space providing additional storage and laundry facilities.