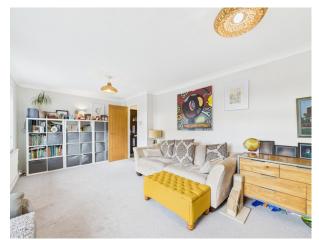

The home boasts a spacious and inviting Living Room complete with a cozy log burner, perfect for relaxing on cooler evenings. To the rear of the property, a delightful Kitchen/Breakfast Room awaits, featuring modern fitted appliances and doors that open onto the secure rear garden. This outdoor space is enclosed by fencing, ensuring privacy and peace of mind. The patio area provides an ideal spot for alfresco dining and entertaining.