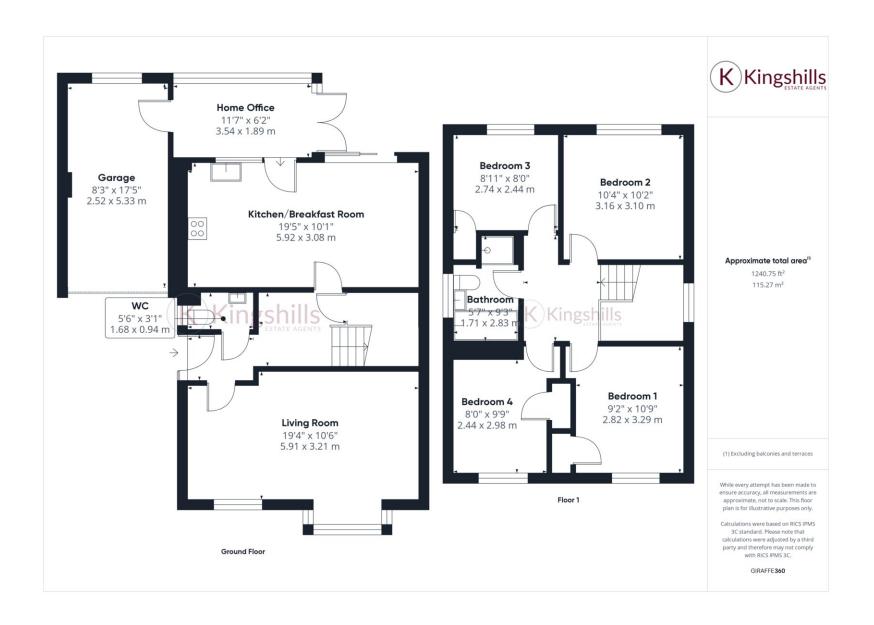

## **Property Features**

- Well Maintained Detached Family Home
- Catchment of Popular Schooling
- 4 Generous Bedrooms
- · Large Living Room with Log Burner
- Modern Kitchen/Breakfast Room

- Home Office/Conservatory
- Modern Bathroom and Cloakroom
- Enclosed Rear Gardens
- Driveway Parking and Single Garage
- EPC 69C / Council Tax Band F

## **Full Description**

Located in the desirable village of Penn, this beautifully maintained four-bedroom property offers an exceptional opportunity for families seeking comfort, convenience, and excellent local amenities.

The home boasts a spacious and inviting Living Room complete with a cozy log burner, perfect for relaxing on cooler evenings. To the rear of the property, a delightful Kitchen/Breakfast Room awaits, featuring modern fitted appliances and doors that open onto the secure rear garden. This outdoor space is enclosed by fencing, ensuring privacy and peace of mind. The patio area provides an ideal spot for alfresco dining and entertaining.

The conservatory has been thoughtfully converted into a practical home office, providing a quiet space to work from home. This room also offers direct access to the single garage.

On the first floor, you will find four generously sized bedrooms, all designed to provide comfort and flexibility for family living. The modern family bathroom is equipped with a separate shower cubicle, ensuring convenience for busy households.

To the front of the property, there is ample parking for multiple vehicles, along with a driveway that leads to the garage.

This exceptional property combines modern living with idyllic surroundings, making it an ideal choice for families seeking a home in the heart of Penn.