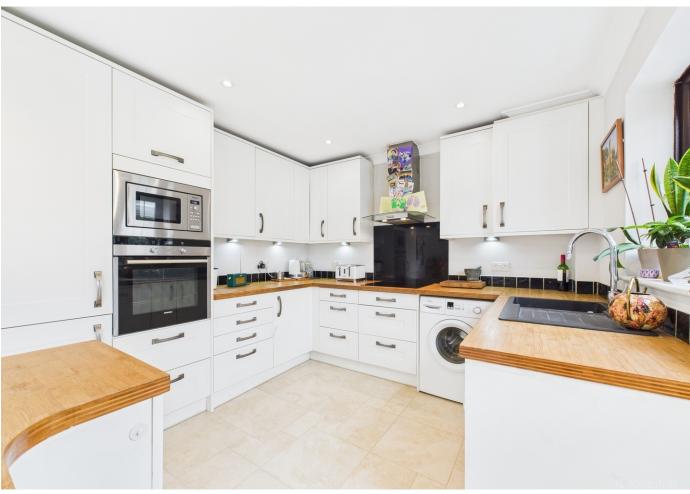

The home boasts a spacious and inviting Living Room complete with a cozy log burner, perfect for relaxing on cooler evenings. To the rear of the property, a delightful Kitchen/Breakfast Room awaits, featuring modern fitted appliances and doors that open onto the secure rear garden. This outdoor space is enclosed by fencing, ensuring privacy and peace of mind. The patio area provides an ideal spot for alfresco dining and entertaining.