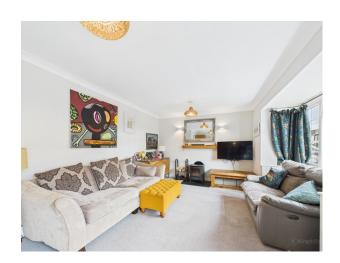

The home boasts a spacious and inviting Living Room complete with a cozy log burner, perfect for relaxing on cooler evenings. To the rear of the property, a delightful Kitchen/Breakfast Room awaits, featuring modern fitted appliances and doors that open onto the secure rear garden. This outdoor space is enclosed by fencing, ensuring privacy and peace of mind. The patio area provides an ideal spot for alfresco dining and entertaining.