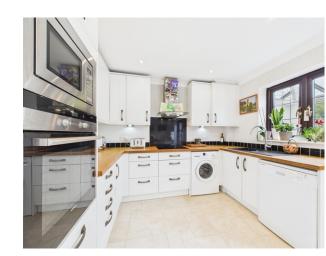

The home boasts a spacious and inviting Living Room complete with a cozy log burner, perfect for relaxing on cooler evenings. To the rear of the property, a delightful Kitchen/Breakfast Room awaits, featuring modern fitted appliances and doors that open onto the secure rear garden. This outdoor space is enclosed by fencing, ensuring privacy and peace of mind. The patio area provides an ideal spot for alfresco dining and entertaining.