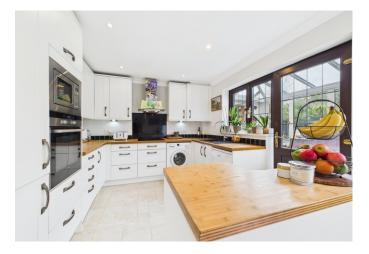

The home boasts a spacious and inviting Living Room complete with a cozy log burner, perfect for relaxing on cooler evenings. To the rear of the property, a delightful Kitchen/Breakfast Room awaits, featuring modern fitted appliances and doors that open onto the secure rear garden. This outdoor space is enclosed by fencing, ensuring privacy and peace of mind. The patio area provides an ideal spot for alfresco dining and entertaining.