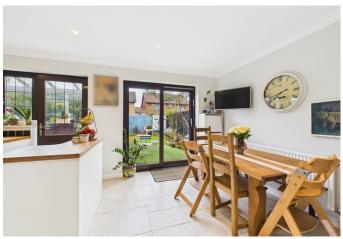

The home boasts a spacious and inviting Living Room complete with a cozy log burner, perfect for relaxing on cooler evenings. To the rear of the property, a delightful Kitchen/Breakfast Room awaits, featuring modern fitted appliances and doors that open onto the secure rear garden. This outdoor space is enclosed by fencing, ensuring privacy and peace of mind. The patio area provides an ideal spot for alfresco dining and entertaining.