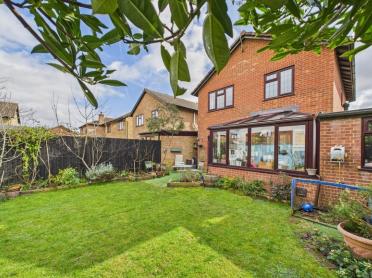

The home boasts a spacious and inviting Living Room complete with a cozy log burner, perfect for relaxing on cooler evenings. To the rear of the property, a delightful Kitchen/Breakfast Room awaits, featuring modern fitted appliances and doors that open onto the secure rear garden. This outdoor space is enclosed by fencing, ensuring privacy and peace of mind. The patio area provides an ideal spot for alfresco dining and entertaining.