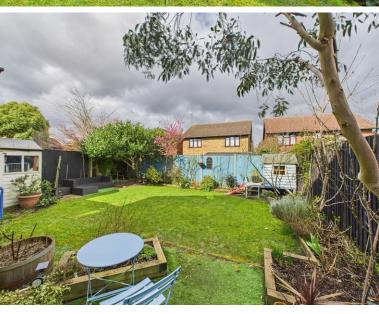

The home boasts a spacious and inviting Living Room complete with a cozy log burner, perfect for relaxing on cooler evenings. To the rear of the property, a delightful Kitchen/Breakfast Room awaits, featuring modern fitted appliances and doors that open onto the secure rear garden. This outdoor space is enclosed by fencing, ensuring privacy and peace of mind. The patio area provides an ideal spot for alfresco dining and entertaining.