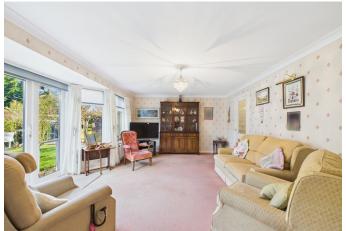

The lounge is filled with natural light, thanks to its windows and French doors that open directly onto the garden, creating an inviting space for relaxation or entertaining. An archway leads from the lounge to the dining room, which offers further potential for design and customisation.