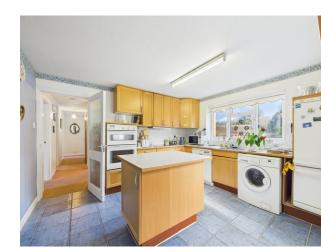

The kitchen is generously sized with a central island, offering plenty of room for meal preparation and cooking. While the kitchen does require some updating, it presents an exciting opportunity to create a modern, functional space that reflects your personal style. A practical covered area connects the kitchen to the garage, providing sheltered access and additional storage options.