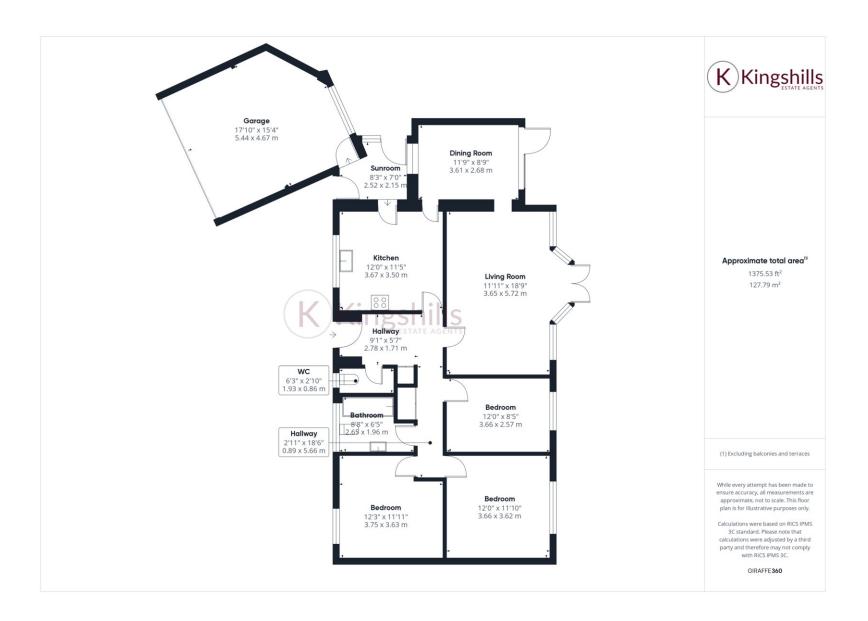

## **Property Features**

- Detached Bungalow
- NO ONWARD CHAIN
- Adaptable Accommodation
- 3 Bedrooms
- · Good Sized Living Room

- Dining Room
- Fitted Kitchen
- Driveway& Garage
- Established Private Garden
- EPC 58D / Council Tax Band F

## **Full Description**

Located in the desirable village of Little Kingshill, Buckinghamshire, this detached bungalow on a wide plot offers a fantastic opportunity to create your ideal home. The property, which is in need of modernisation, provides ample space and potential for those eager to personalise a property to their own tastes and preferences. Featuring three spacious bedrooms and a good sized lounge which leads to the dining room, the bungalow offers a flexible layout that can easily be adapted to suit a variety of living requirements.

The lounge is filled with natural light, thanks to its windows and French doors that open directly onto the garden, creating an inviting space for relaxation or entertaining. An archway leads from the lounge to the dining room, which offers further potential for design and customisation.

The kitchen is generously sized with a central island, offering plenty of room for meal preparation and cooking. While the kitchen does require some updating, it presents an exciting opportunity to create a modern, functional space that reflects your personal style. A practical covered area connects the kitchen to the garage, providing sheltered access and additional storage options.

The property's flexible accommodation is ideal for a variety of needs. There are three bedrooms, one of the which is currently used as a study but could be a guest bedroom, depending on your preferences.

Outside, the pleasant garden offers a peaceful retreat with space for a greenhouse and shed, and a lovely circular patio area, ideal for enjoying all fresco dining or simply soaking up the sunshine.

While the property is in need of some modernisation, this is a fantastic opportunity to truly make it your own and enjoy the picturesque surroundings of Little Kingshill. Don't miss the chance to enjoy the tranquil village life it offers.