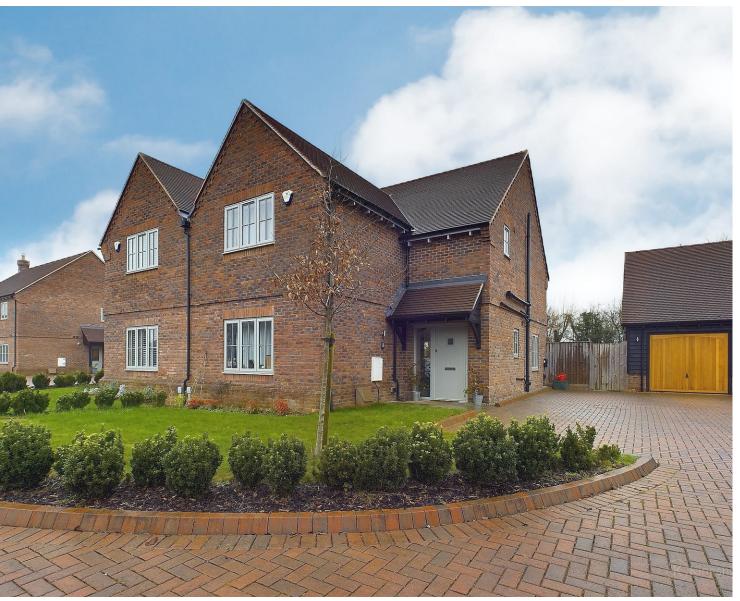

## **Full Description**

Located on the edge of the charming village of Longwick, near Princes Risborough in Buckinghamshire, this stunning three-bedroom semi-detached home offers a perfect blend of modern living and countryside charm. Built just four years ago by the prestigious Laxton Properties, this home is part of an exclusive development of only ten houses designed in a farmyard style, creating a unique and characterful setting. This home presents an excellent opportunity for families, professionals, or those seeking a peaceful retreat within easy reach of excellent transport links and local amenities.

A spacious hallway sets the tone for the generous proportions and stylish décor found throughout the home. A conveniently located downstairs WC adds practicality to the ground floor. There is also a burglar alarm fitted for your peace of mind. The stylish kitchen/diner is a true highlight, boasting contemporary fittings, high-quality appliances, and ample space for both cooking and entertaining. Bi-fold doors open seamlessly onto the rear garden, allowing an abundance of natural light to flood the space and creating a perfect indoor-outdoor flow for warmer months.