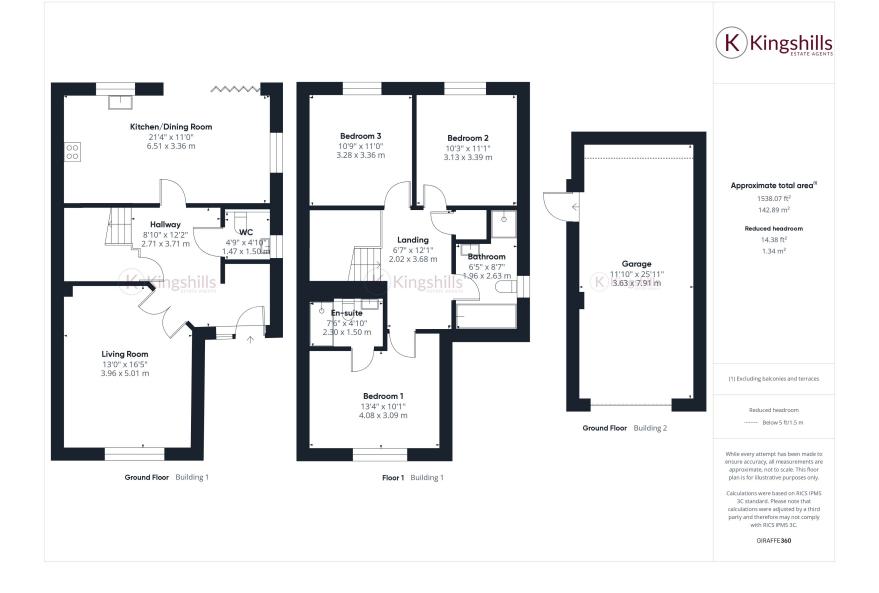

## **Property Features**

- 3 Bedroom Semi-Detached Stylish Home
- Built by Laxton Properties 4 Years Ago
- Perfect Blend of Modern & Rural Charm
- En Suite to Principal Bedroom
- Stylish Kitchen/Diner with Bi-Fold Doors

- Elegant Bathrooms
- Good Sized Private Rear Garden
- Tandem Garage
- Desirable Village Location
- EPC 86 B / Council Tax Band E

A spacious hallway sets the tone for the generous proportions and stylish décor found throughout the home. A conveniently located downstairs WC adds practicality to the ground floor. There is also a burglar alarm fitted for your peace of mind. The stylish kitchen/diner is a true highlight, boasting contemporary fittings, high-quality appliances, and ample space for both cooking and entertaining. Bi-fold doors open seamlessly onto the rear garden, allowing an abundance of natural light to flood the space and creating a perfect indoor-outdoor flow for warmer months.

Upstairs, the property features three well-proportioned bedrooms, the principal bedroom has a luxurious en suite shower room. The family bathroom has been elegantly appointed with Porcelanosa ceramic tiling and offers a shower and freestanding bath to create a spa-like sanctuary of tranquillity and indulgence.

Outside, the property benefits from a well-maintained rear garden with a mix of patio and decking areas, ideal for al fresco dining and outdoor relaxation. The tandem-length garage provides ample storage and secure parking, with additional access directly to the garden for added convenience. There is a block paved parking area for at least two cars.