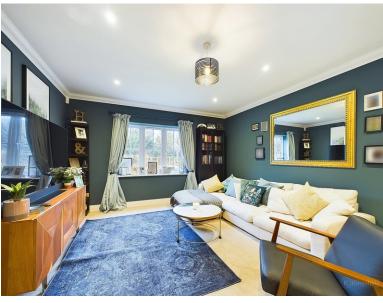

A spacious hallway sets the tone for the generous proportions and stylish décor found throughout the home. A conveniently located downstairs WC adds practicality to the ground floor. There is also a burglar alarm fitted for your peace of mind. The stylish kitchen/diner is a true highlight, boasting contemporary fittings, high-quality appliances, and ample space for both cooking and entertaining. Bi-fold doors open seamlessly onto the rear garden, allowing an abundance of natural light to flood the space and creating a perfect indoor-outdoor flow for warmer months.