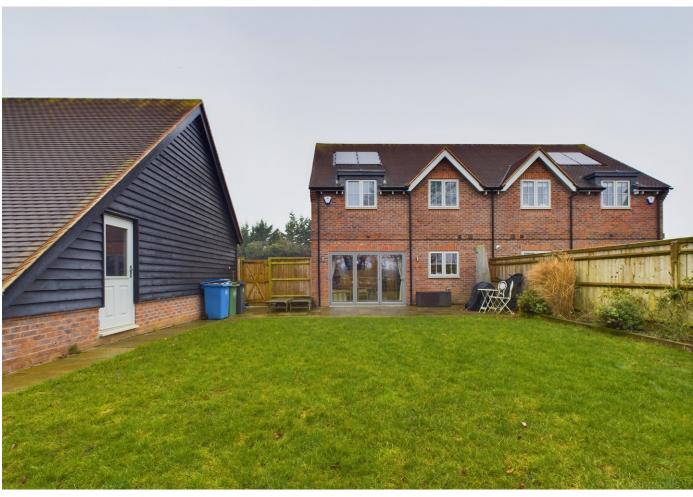

Outside, the property benefits from a well-maintained rear garden with a mix of patio and decking areas, ideal for al fresco dining and outdoor relaxation. The tandem-length garage provides ample storage and secure parking, with additional access directly to the garden for added convenience. There is a block paved parking area for at least two cars.