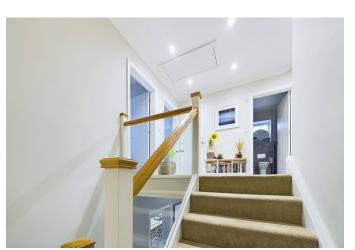

A spacious hallway sets the tone for the generous proportions and stylish décor found throughout the home. A conveniently located downstairs WC adds practicality to the ground floor. There is also a burglar alarm fitted for your peace of mind. The stylish kitchen/diner is a true highlight, boasting contemporary fittings, high-quality appliances, and ample space for both cooking and entertaining. Bi-fold doors open seamlessly onto the rear garden, allowing an abundance of natural light to flood the space and creating a perfect indoor-outdoor flow for warmer months.