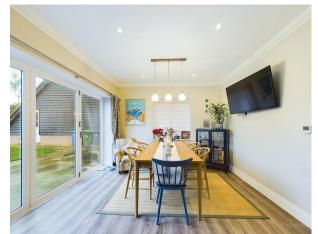

A spacious hallway sets the tone for the generous proportions and stylish décor found throughout the home. A conveniently located downstairs WC adds practicality to the ground floor. There is also a burglar alarm fitted for your peace of mind. The stylish kitchen/diner is a true highlight, boasting contemporary fittings, high-quality appliances, and ample space for both cooking and entertaining. Bi-fold doors open seamlessly onto the rear garden, allowing an abundance of natural light to flood the space and creating a perfect indoor-outdoor flow for warmer months.