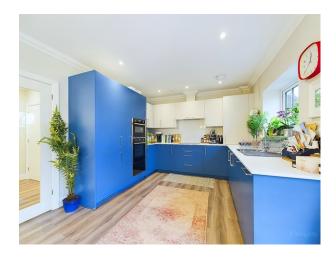

A spacious hallway sets the tone for the generous proportions and stylish décor found throughout the home. A conveniently located downstairs WC adds practicality to the ground floor. There is also a burglar alarm fitted for your peace of mind. The stylish kitchen/diner is a true highlight, boasting contemporary fittings, high-quality appliances, and ample space for both cooking and entertaining. Bi-fold doors open seamlessly onto the rear garden, allowing an abundance of natural light to flood the space and creating a perfect indoor-outdoor flow for warmer months.