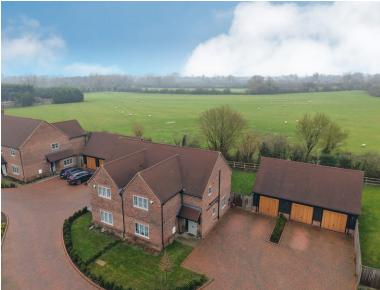

## **Full Description**

Located on the edge of the charming village of Longwick, near Princes Risborough in Buckinghamshire, this stunning three-bedroom semi-detached home offers a perfect blend of modern living and countryside charm. Built just four years ago by the prestigious Laxton Properties, this home is part of an exclusive development of only ten houses designed in a farmyard style, creating a unique and characterful setting. This home presents an excellent opportunity for families, professionals, or those seeking a peaceful retreat within easy reach of excellent transport links and local amenities.

Outside, the property benefits from a well-maintained rear garden with a mix of patio and decking areas, ideal for al fresco dining and outdoor relaxation. The tandem-length garage provides ample storage and secure parking, with additional access directly to the garden for added convenience. There is a block paved parking area for at least two cars.