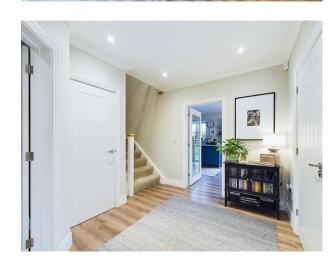

A spacious hallway sets the tone for the generous proportions and stylish décor found throughout the home. A conveniently located downstairs WC adds practicality to the ground floor. There is also a burglar alarm fitted for your peace of mind. The stylish kitchen/diner is a true highlight, boasting contemporary fittings, high-quality appliances, and ample space for both cooking and entertaining. Bi-fold doors open seamlessly onto the rear garden, allowing an abundance of natural light to flood the space and creating a perfect indoor-outdoor flow for warmer months.