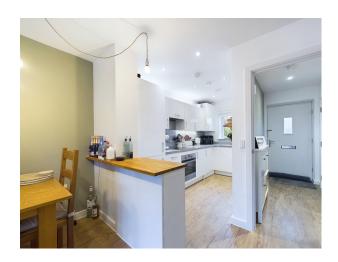

Upon entering, you are welcomed into a practical hallway with useful downstairs WC. This leads to the spacious and stylish open-plan kitchen, dining and living area, thoughtfully designed to provide an inviting and sociable space. The modern kitchen is fitted with high-specification appliances, sleek cabinetry, and ample worktop space, making it both practical and aesthetically pleasing. The living area is bathed in natural light, creating a bright and airy atmosphere, with French doors leading directly to the enclosed rear garden, perfect for relaxing or entertaining guests.