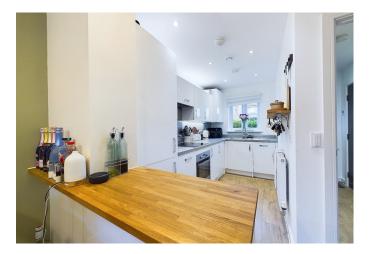

Upon entering, you are welcomed into a practical hallway with useful downstairs WC. This leads to the spacious and stylish open-plan kitchen, dining and living area, thoughtfully designed to provide an inviting and sociable space. The modern kitchen is fitted with high-specification appliances, sleek cabinetry, and ample worktop space, making it both practical and aesthetically pleasing. The living area is bathed in natural light, creating a bright and airy atmosphere, with French doors leading directly to the enclosed rear garden, perfect for relaxing or entertaining guests.