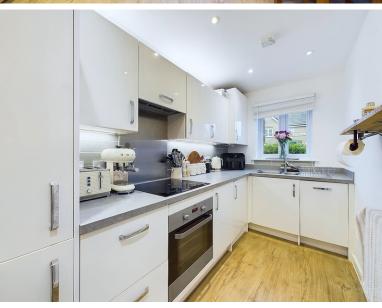

Upon entering, you are welcomed into a practical hallway with useful downstairs WC. This leads to the spacious and stylish open-plan kitchen, dining and living area, thoughtfully designed to provide an inviting and sociable space. The modern kitchen is fitted with high-specification appliances, sleek cabinetry, and ample worktop space, making it both practical and aesthetically pleasing. The living area is bathed in natural light, creating a bright and airy atmosphere, with French doors leading directly to the enclosed rear garden, perfect for relaxing or entertaining guests.