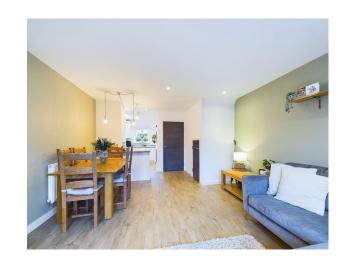

Upon entering, you are welcomed into a practical hallway with useful downstairs WC. This leads to the spacious and stylish open-plan kitchen, dining and living area, thoughtfully designed to provide an inviting and sociable space. The modern kitchen is fitted with high-specification appliances, sleek cabinetry, and ample worktop space, making it both practical and aesthetically pleasing. The living area is bathed in natural light, creating a bright and airy atmosphere, with French doors leading directly to the enclosed rear garden, perfect for relaxing or entertaining guests.