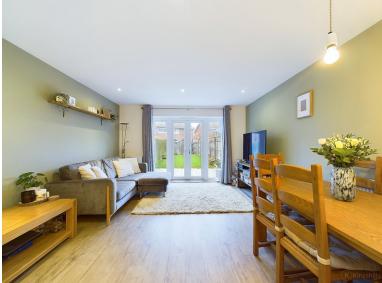

Upon entering, you are welcomed into a practical hallway with useful downstairs WC. This leads to the spacious and stylish open-plan kitchen, dining and living area, thoughtfully designed to provide an inviting and sociable space. The modern kitchen is fitted with high-specification appliances, sleek cabinetry, and ample worktop space, making it both practical and aesthetically pleasing. The living area is bathed in natural light, creating a bright and airy atmosphere, with French doors leading directly to the enclosed rear garden, perfect for relaxing or entertaining guests.