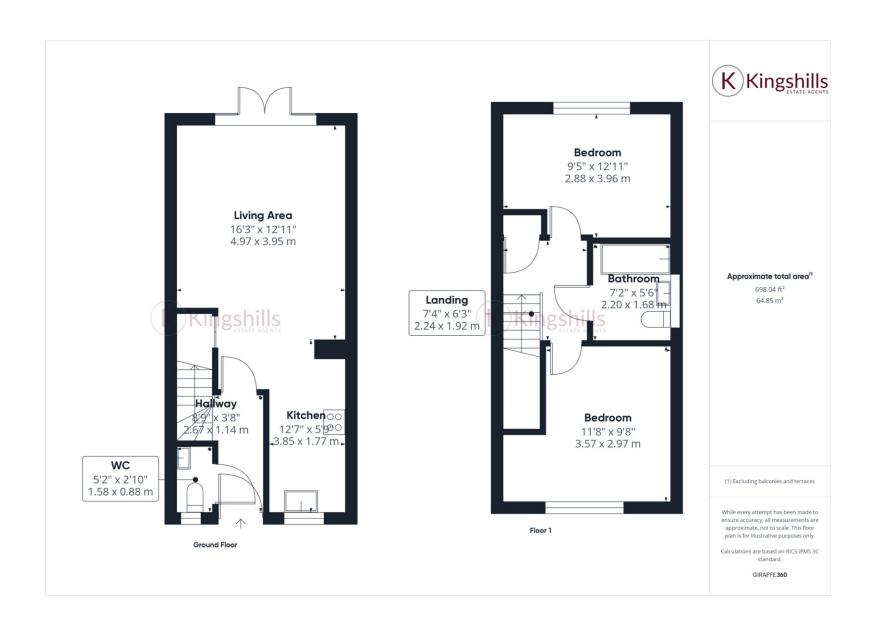

## **Property Features**

- Modern Two Bedroom Home
- Built by Bellway Homes in 2019
- Cul-De-Sac Location
- · Open Plan Kitchen/Living Area
- · Downstairs WC

- Modern Family Bathroom
- Two Parking Spaces
- Enclosed Garden & Patio Area
- Remainder of NHBC Certificate
- EPC 84B / Council Tax Band D

Upon entering, you are welcomed into a practical hallway with useful downstairs WC. This leads to the spacious and stylish open-plan kitchen, dining and living area, thoughtfully designed to provide an inviting and sociable space. The modern kitchen is fitted with high-specification appliances, sleek cabinetry, and ample worktop space, making it both practical and aesthetically pleasing. The living area is bathed in natural light, creating a bright and airy atmosphere, with French doors leading directly to the enclosed rear garden, perfect for relaxing or entertaining guests.

Upstairs, the property boasts two generously sized double bedrooms, both tastefully decorated and offering ample storage options. The generous contemporary family bathroom is finished to a high standard, featuring a modern suite with elegant fittings and fixtures.

Externally, the home benefits from two allocated parking spaces, ensuring convenient off-road parking for residents. The private south west facing garden and patio area provides a serene outdoor space, ideal for enjoying warm summer evenings or weekend gatherings.