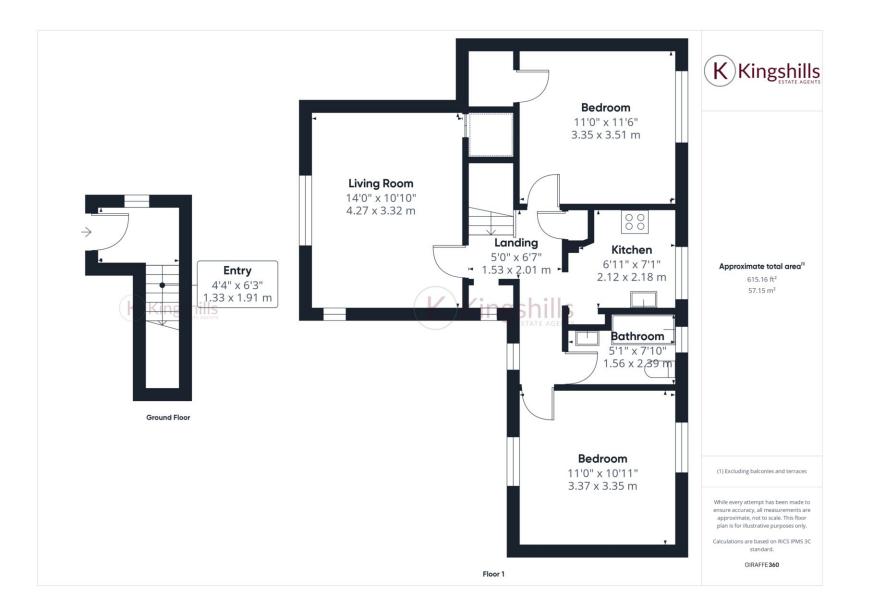

Upon entering the maisonette, you are welcomed by a private entrance with practical hallway which has plenty of space for shoes and coats. Head upstairs where you find a bright and airy double aspect lounge, perfect for relaxation and entertaining. The well-equipped kitchen offers plenty of cupboard and worktop space with a useful storage cupboard. There are two generously sized double bedrooms, each providing a comfortable and versatile space. A modern family bathroom completes the accommodation.