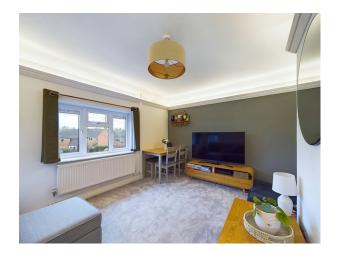

Upon entering the maisonette, you are welcomed by a private entrance with practical hallway which has plenty of space for shoes and coats. Head upstairs where you find a bright and airy double aspect lounge, perfect for relaxation and entertaining. The well-equipped kitchen offers plenty of cupboard and worktop space with a useful storage cupboard. There are two generously sized double bedrooms, each providing a comfortable and versatile space. A modern family bathroom completes the accommodation.