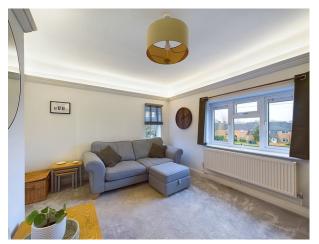

Upon entering the maisonette, you are welcomed by a private entrance with practical hallway which has plenty of space for shoes and coats. Head upstairs where you find a bright and airy double aspect lounge, perfect for relaxation and entertaining. The well-equipped kitchen offers plenty of cupboard and worktop space with a useful storage cupboard. There are two generously sized double bedrooms, each providing a comfortable and versatile space. A modern family bathroom completes the accommodation.