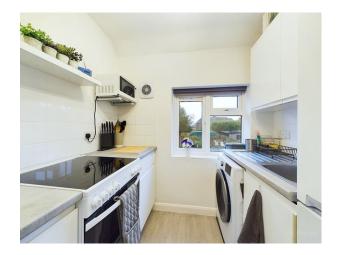

Upon entering the maisonette, you are welcomed by a private entrance with practical hallway which has plenty of space for shoes and coats. Head upstairs where you find a bright and airy double aspect lounge, perfect for relaxation and entertaining. The well-equipped kitchen offers plenty of cupboard and worktop space with a useful storage cupboard. There are two generously sized double bedrooms, each providing a comfortable and versatile space. A modern family bathroom completes the accommodation.