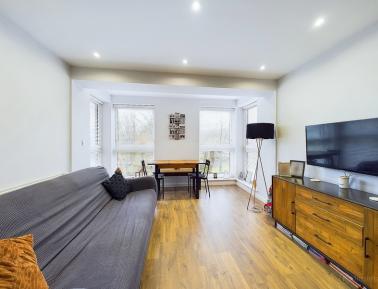

The property boasts a spacious and airy Living/Dining Room, seamlessly flowing into an open-plan fitted Kitchen, complete with integrated appliances, including a fridge/freezer, oven, and washing machine. The principal bedroom features an ensuite shower room, while the second bedroom is served by a modern family bathroom. Further highlights include gas radiator heating, double glazing, and the remainder of a 250-year lease.