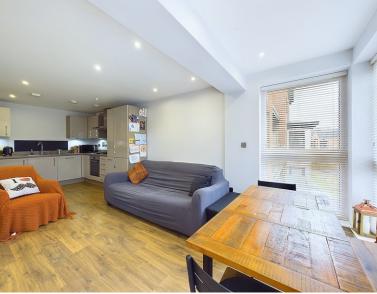

The property boasts a spacious and airy Living/Dining Room, seamlessly flowing into an open-plan fitted Kitchen, complete with integrated appliances, including a fridge/freezer, oven, and washing machine. The principal bedroom features an ensuite shower room, while the second bedroom is served by a modern family bathroom. Further highlights include gas radiator heating, double glazing, and the remainder of a 250-year lease.