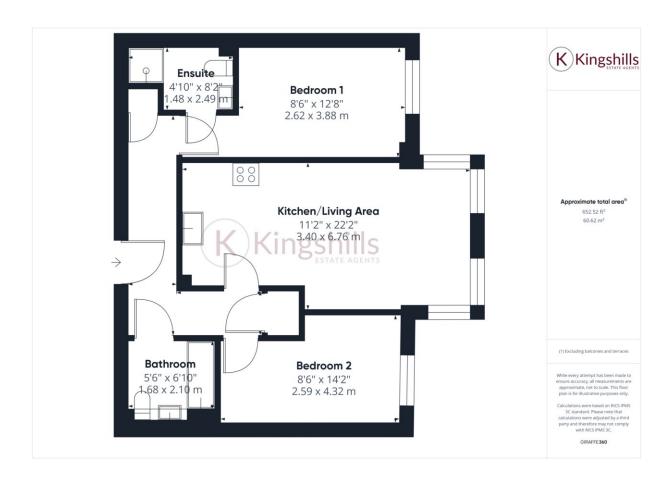

The property boasts a spacious and airy Living/Dining Room, seamlessly flowing into an open-plan fitted Kitchen, complete with integrated appliances, including a fridge/freezer, oven, and washing machine. The principal bedroom features an ensuite shower room, while the second bedroom is served by a modern family bathroom. Further highlights include gas radiator heating, double glazing, and the remainder of a 250-year lease.