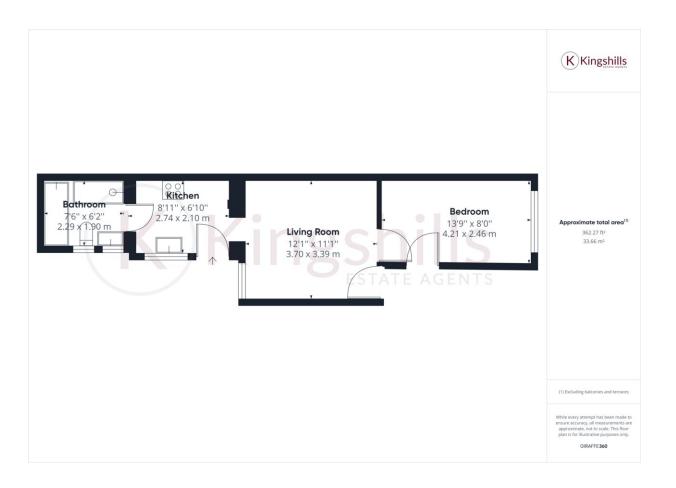

## **Property Description**

A well-presented one-bedroom ground-floor maisonette situated on the east side of High Wycombe, offering excellent access to the M40 and local amenities.

This charming property features a spacious double bedroom, a large living room, a well-equipped kitchen, and a newly fitted bathroom. One of its standout features is the private garden, providing a perfect outdoor retreat, along with access to a communal garden. Additionally, the property includes an allocated parking space at the front for added convenience and also has the benefit of a fairly new Boiler.