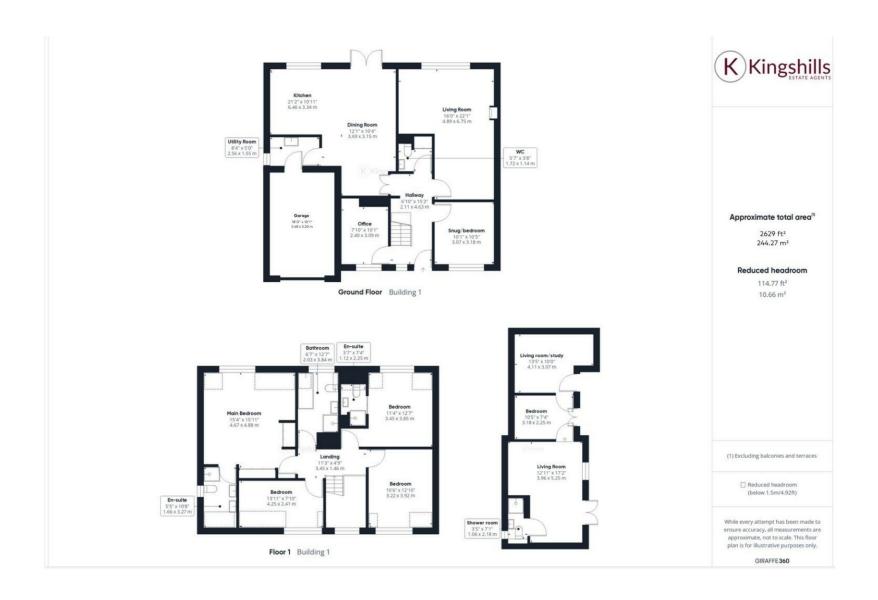

## **Property Features**

- · Detached Family Home
- Superb Village Location
- Stunning Countryside Views
- · Close to village green and pub
- · Private enclosed gardens

- 4 good sized Bedrooms
- 3 Bathrooms (Principal with Ensuite)
- Fitted Kitchen/Breakfast Room
- Separate Annexe
- EPC 74 C / Council Tax Band E

## **Full Description**

Nestled amidst the serene countryside of Winchmore Hill, this exquisite detached house offers an idyllic retreat for those seeking a harmonious blend of luxury and tranquility. Boasting four bedrooms, three bathrooms, and a separate annex, this residence epitomizes modern living at its finest.

The property boasts four generously sized bedrooms, each offering a peaceful sanctuary to retreat to at the end of the day. The master suite is complete with a private ensuite bathroom and ample wardrobe space, providing the ultimate in comfort and convenience.

In addition to the main residence, a separate annex offers versatile living options, ideal for accommodating guests, extended family members, or even as a home office or studio space. This annex adds a layer of flexibility and functionality to the property, enhancing its appeal and value.