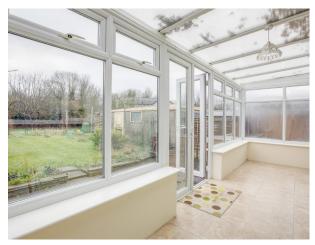

The bungalow comprises a spacious living room, two well-proportioned bedrooms, a family bathroom, kitchen and conservatory that opens onto a flat garden at the rear. The front of the property provides a driveway with space for off-road parking.