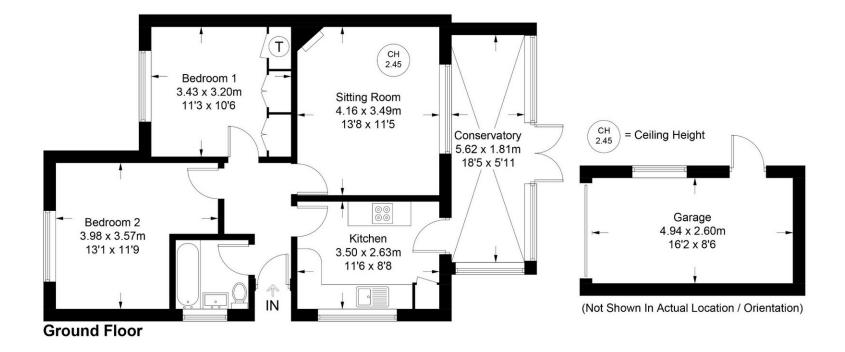

## New Road, Bourne End

Approximate Gross Internal Area = 69.0 sq m / 743 sq ft Garage = 13.0 sq m / 140 sq ft Total = 82.0 sq m / 883 sq ft

Floor Plan produced for Kingshills by Media Arcade ©. Illustration for identification purposes only. Window and door openings are approximate. Whilst every attempt is made to assure accuracy in the preparation of this plan, please check all dimensions, shapes and compass bearings before making any decisions reliant upon them.