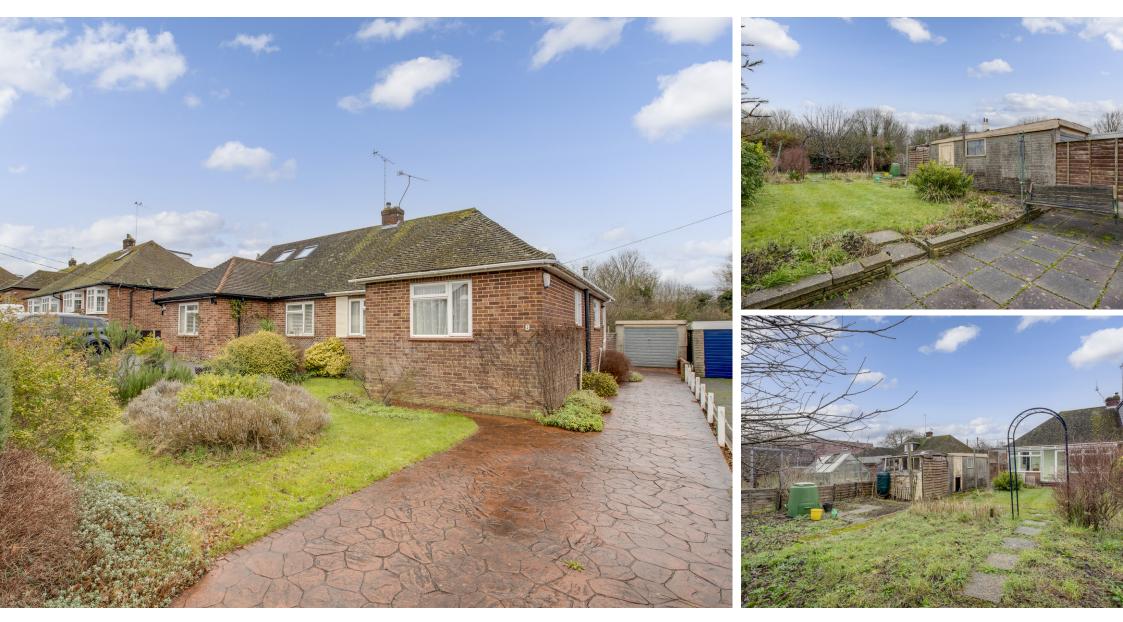

## **Full Description**

• Off-road parking

- Private rear garden
- Within walking distance of the village and train station

This two-bedroom semi-detached bungalow offers an excellent opportunity for buyers looking to put their own stamp on a property. Located just a short, flat walk from the heart of the village, with all its amenities, local shops, and restaurants, this charming home is ideal for those seeking a convenient location. The property offers scope for updating and modernisation, making it a perfect project for those wanting to create a home to their own taste. Potential to extend with the relevant permissions.

The bungalow comprises a spacious living room, two well-proportioned bedrooms, a family bathroom, kitchen and conservatory that opens onto a flat garden at the rear. The front of the property provides a driveway with space for off-road parking.