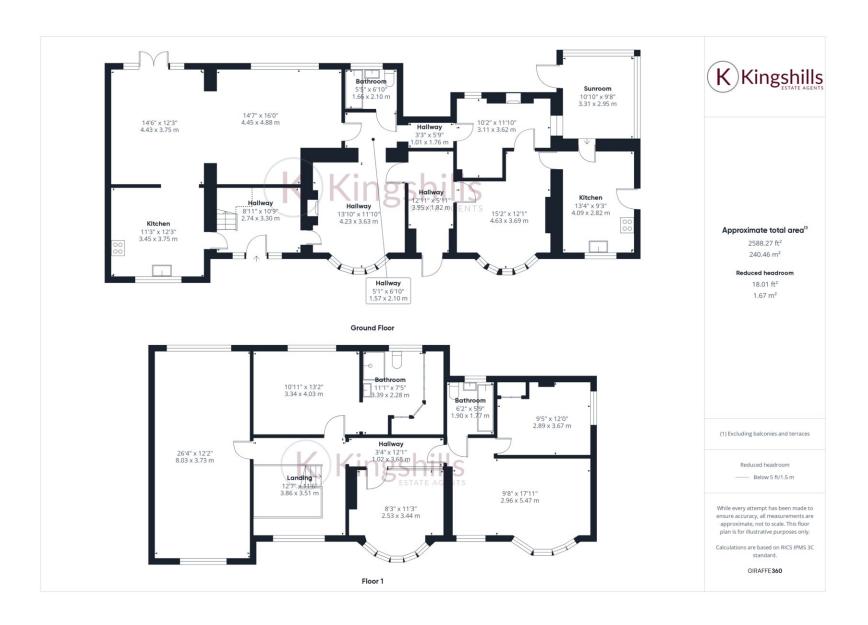

## **Full Description**

Located in the popular area of Booker, High Wycombe, this extended detached five-bedroom home set on a generous plot offers an exciting opportunity for reconfiguration or expansion subject to planning permission (STPP). With a touch of vision, this property has the potential to become a significant residence tailored to your unique needs.

The property owners are happy to welcome viewings from families but kindly request that developers intending to purchase for non-personal use refrain from enquiring.

The ground floor offers two main entrances, a useful option for a larger family who are considering separate access or perhaps changing the accommodation to include a separate annex. The extensions that have previously been made to the property provide multiple reception rooms, perfect for creating a flexible living and entertaining space. While currently functional, the layout would benefit from reconfiguration to suit contemporary tastes and needs. There is a family bathroom to the downstairs, enhancing convenience for residents and guests.

Upstairs, the property boasts five spacious bedrooms, one of which has the benefit of an en-suite bathroom. There is also a modern family bathroom with freestanding roll top bath.

The property enjoys a substantial plot, offering plenty of outdoor space for gardening, recreation, or potential extensions (STPP). Ample off-street parking is provided at the front of the property, accommodating multiple vehicles with ease.