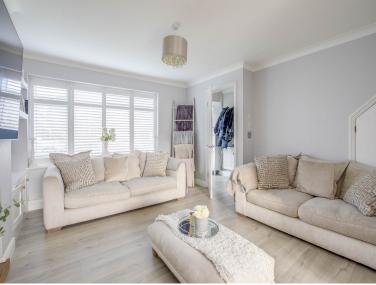

This wonderful home has been much improved by the current owners in recent years to include a refitted kitchen (with an electric oven, induction hob, fitted microwave and fitted dishwasher). refitted bathroom, double glazing, shutter blinds at the front of the house, replacement gas combination boiler, water softener and superb decor throughout.