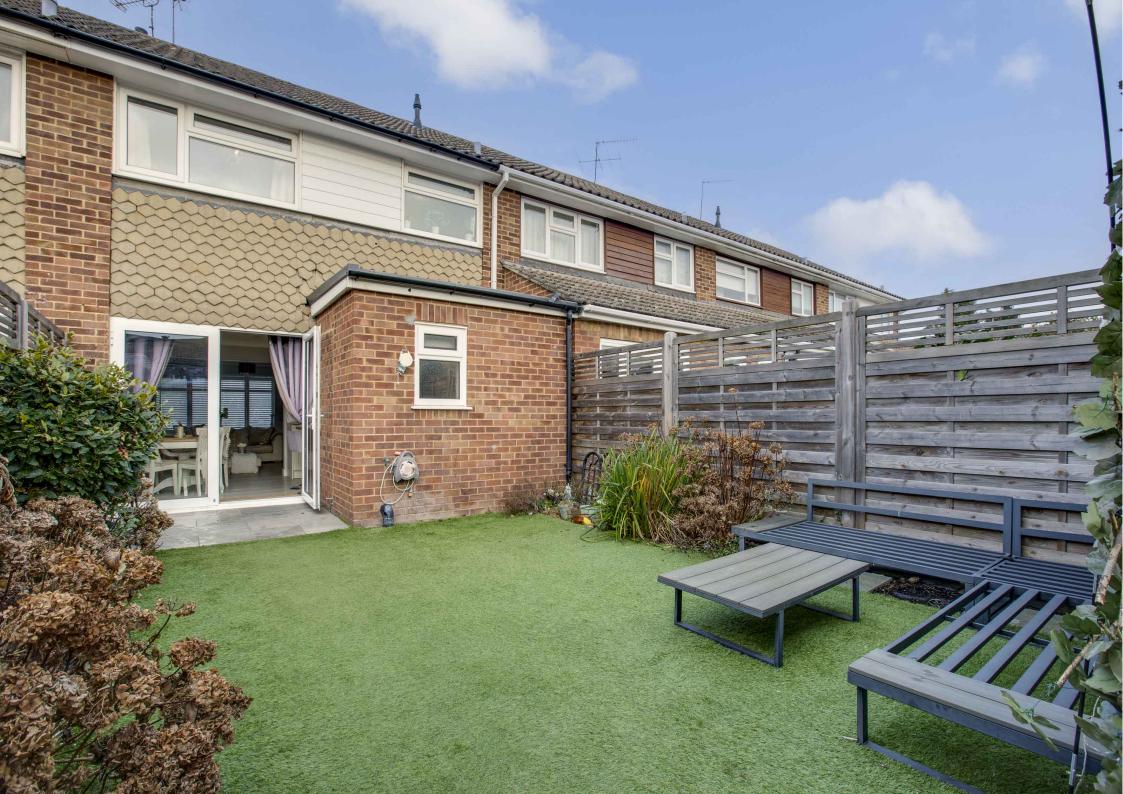

## **Property Features**

- CENTRAL MARLOW POSITION
- SUPERB DECOR THROUGHOUT
- GAS HEATING & DOUBLE GLAZED
- HOME OFFICE IN GARDEN

- REFITTED KITCHEN & BATHROOM
- 3 GOOD SIZED BEDROOMS
- FRONT AND REAR GARDEN
- PARKING AT REAR

## **Full Description**

Kingshills are delighted to offer this 3 bedroom home which is within walking distance of Marlow high street and 2 schools and is extremely well presented throughout. The property offers a home office with store in the garden, which adds to the flowing accommodation inside. Entrance hall, sitting room/dining room open to a delightful kitchen/breakfast room, utility room with WC, 3 bedrooms, newly fitted bathroom, well kept front and rear gardens.