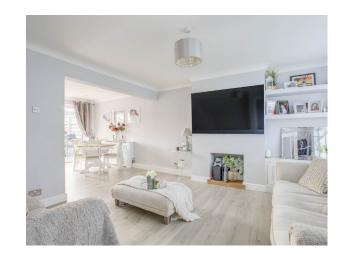

This wonderful home has been much improved by the current owners in recent years to include a refitted kitchen (with an electric oven, induction hob, fitted microwave and fitted dishwasher). refitted bathroom, double glazing, shutter blinds at the front of the house, replacement gas combination boiler, water softener and superb decor throughout.