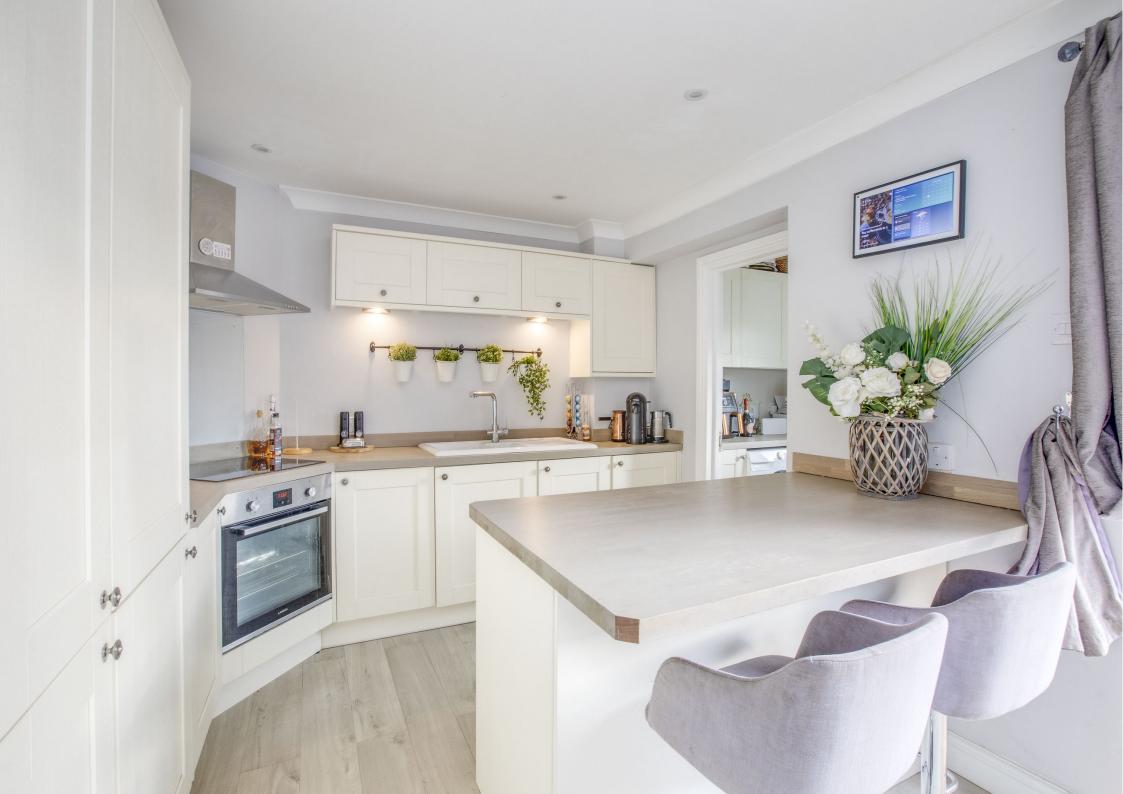

## **Full Description**

Kingshills are delighted to offer this 3 bedroom home which is within walking distance of Marlow high street and 2 schools and is extremely well presented throughout. The property offers a home office with store in the garden, which adds to the flowing accommodation inside. Entrance hall, sitting room/dining room open to a delightful kitchen/breakfast room, utility room with WC, 3 bedrooms, newly fitted bathroom, well kept front and rear gardens.

This wonderful home has been much improved by the current owners in recent years to include a refitted kitchen (with an electric oven, induction hob, fitted microwave and fitted dishwasher). refitted bathroom, double glazing, shutter blinds at the front of the house, replacement gas combination boiler, water softener and superb decor throughout.