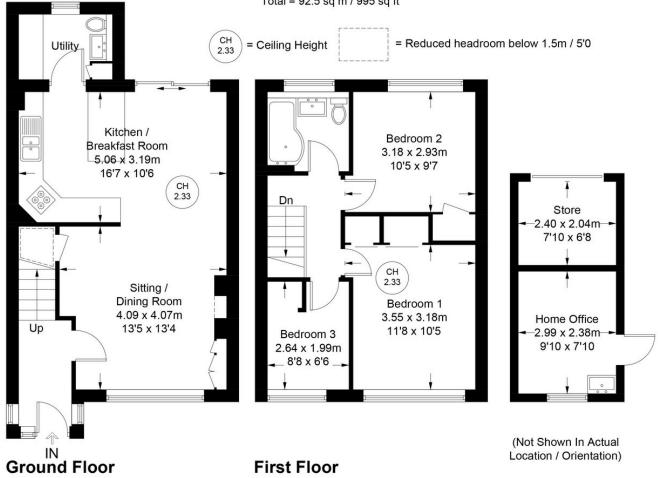

## **Spring Gardens**

Approximate Gross Internal Area Ground Floor = 43.2 sq m / 465 sq ft First Floor = 37.2 sq m / 400 sq ft Outbuilding = 12.1 sq m / 130 sq ft Total = 92.5 sq m / 995 sq ft

Floor Plan produced for Kingshills by Media Arcade ©.

Illustration for identification purposes only. Window and door openings are approximate. Whilst every attempt is made to assure accuracy in the preparation of this plan, please check all dimensions, shapes and compass bearings before making any decisions reliant upon them.