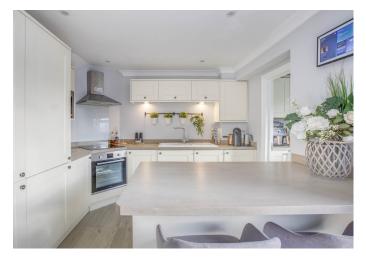

## **Full Description**

Kingshills are delighted to offer this 3 bedroom home which is within walking distance of Marlow high street and 2 schools and is extremely well presented throughout. The property offers a home office with store in the garden, which adds to the flowing accommodation inside. Entrance hall, sitting room/dining room open to a delightful kitchen/breakfast room, utility room with WC, 3 bedrooms, newly fitted bathroom, well kept front and rear gardens.

This wonderful home has been much improved by the current owners in recent years to include a refitted kitchen (with an electric oven, induction hob, fitted microwave and fitted dishwasher). refitted bathroom, double glazing, shutter blinds at the front of the house, replacement gas combination boiler, water softener and superb decor throughout.