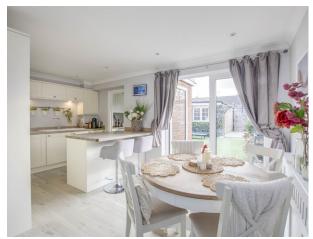

## **Full Description**

Kingshills are delighted to offer this 3 bedroom home which is within walking distance of Marlow high street and 2 schools and is extremely well presented throughout. The property offers a home office with store in the garden, which adds to the flowing accommodation inside. Entrance hall, sitting room/dining room open to a delightful kitchen/breakfast room, utility room with WC, 3 bedrooms, newly fitted bathroom, well kept front and rear gardens.

This wonderful home has been much improved by the current owners in recent years to include a refitted kitchen (with an electric oven, induction hob, fitted microwave and fitted dishwasher). refitted bathroom, double glazing, shutter blinds at the front of the house, replacement gas combination boiler, water softener and superb decor throughout.