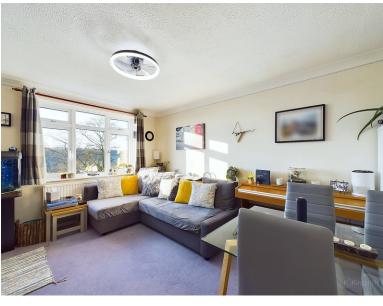

Accessed from the hallway, the spacious lounge/dining room serves as the heart of the apartment. Natural light pours in through the large window, framing panoramic views over the town. This versatile space is perfect for entertaining guests or unwinding after a busy day. Adjacent to the lounge is a modern kitchen with ample storage and workspace, catering to all your culinary needs.