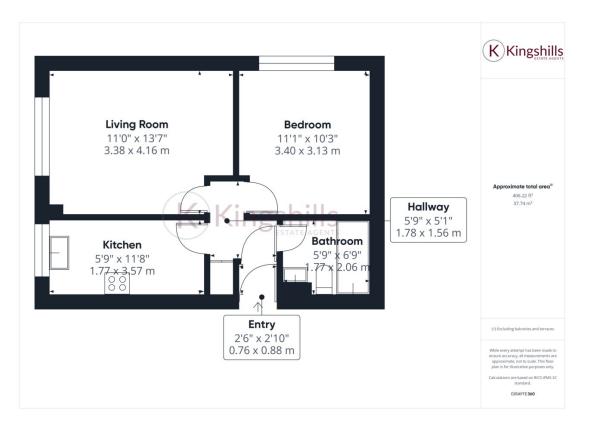

Accessed from the hallway, the spacious lounge/dining room serves as the heart of the apartment. Natural light pours in through the large window, framing panoramic views over the town. This versatile space is perfect for entertaining guests or unwinding after a busy day. Adjacent to the lounge is a modern kitchen with ample storage and workspace, catering to all your culinary needs.

The property features a well-sized bedroom, complete with plenty of room for a double bed and storage, making it a peaceful retreat. The family bathroom is tastefully designed with a modern suite, providing both practicality and style.