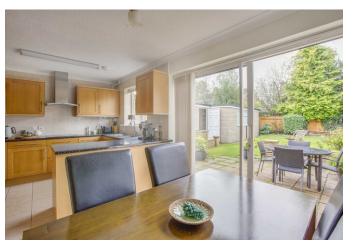

The well-appointed kitchen/dining room is designed for modern living, providing a bright and airy space with patio doors leading to the garden.

Step outside to discover the expansive workshop/garden room, ideal for hobbyists or as a versatile additional space . The property also features a convenient garage and car port with well maintained gardens.