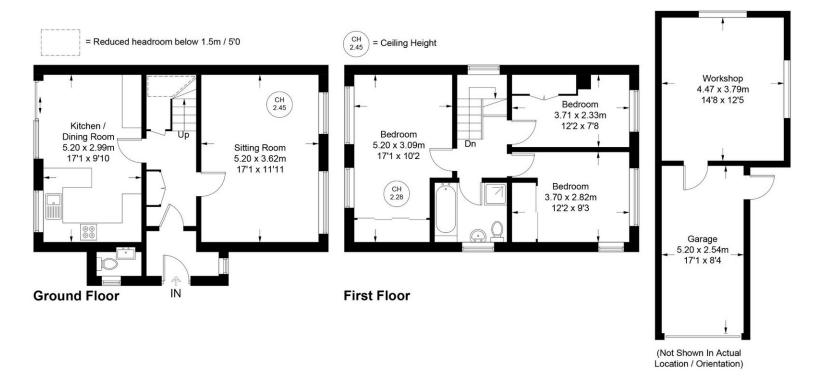

## Royal Close, Chalfont St. Peter

Approximate Gross Internal Area Ground Floor = 48.9 sq m / 526 sq ft First Floor = 44.5 sq m / 479 sq ft Outbuilding = 30.5 sq m / 328 sq ft Total = 123.9 sq m / 1333 sq ft

Floor Plan produced for Kingshills by Media Arcade ©.

Illustration for identification purposes only. Window and door openings are approximate. Whilst every attempt is made to assure accuracy in the preparation of this plan, please check all dimensions, shapes and compass bearings before making any decisions reliant upon them.