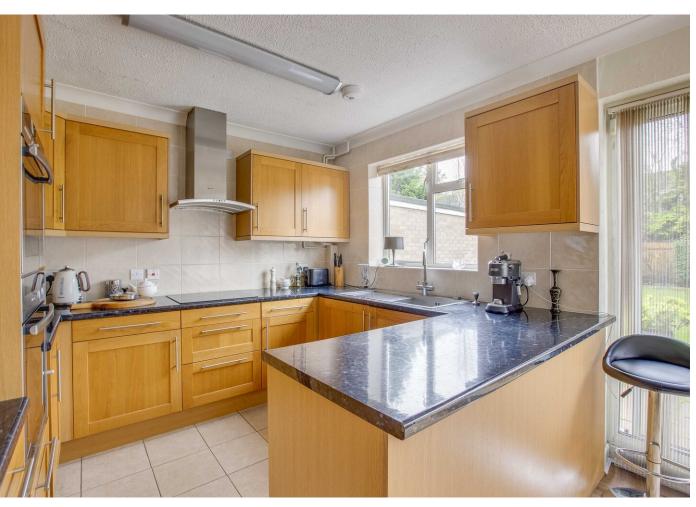

The well-appointed kitchen/dining room is designed for modern living, providing a bright and airy space with patio doors leading to the garden.

Step outside to discover the expansive workshop/garden room, ideal for hobbyists or as a versatile additional space . The property also features a convenient garage and car port with well maintained gardens.