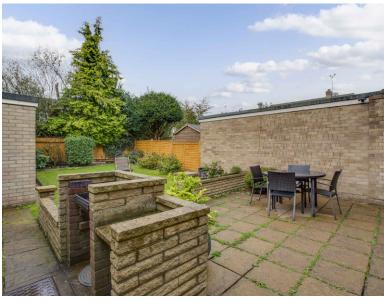

The well-appointed kitchen/dining room is designed for modern living, providing a bright and airy space with patio doors leading to the garden.

Step outside to discover the expansive workshop/garden room, ideal for hobbyists or as a versatile additional space . The property also features a convenient garage and car port with well maintained gardens.