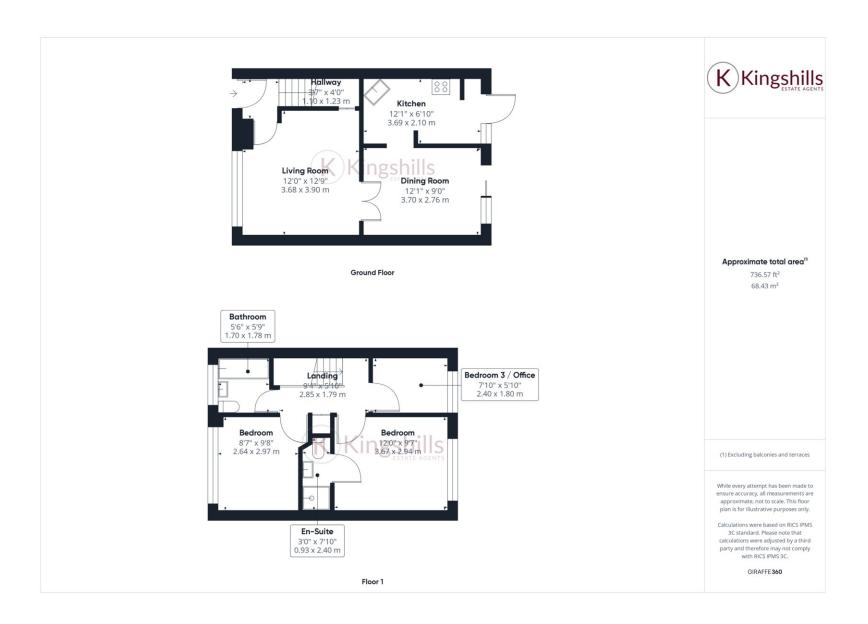

## **Property Features**

- Three Bedrooms House
- End Of Terrace
- Modern Interior
- Low Maintenance Rear Garden
- En-Suite Shower

- Sought After Location
- Close To Local Amenities
- Within Walking Distance To Local Schools
- No Pets
- Unfurnished

## **Full Description**

An extremely well maintained three bedroom house, situated in this sought after location in Hazlemere, just a short distance to great local schools for all ages and the popular 'Cosy Corner' parade of shops. The ground floor is open and bright, and offers an entrance porch, lounge, dining room with patio doors to the garden and kitchen with a range of appliances. Upstairs is 2 double bedrooms, with the principle bedroom benefiting from an en-suite shower room and a further single bedroom/home office. Externally the property has a low maintenance garden to the rear with storage and to the front is driveway parking for 2 cars. Available unfurnished from early December.